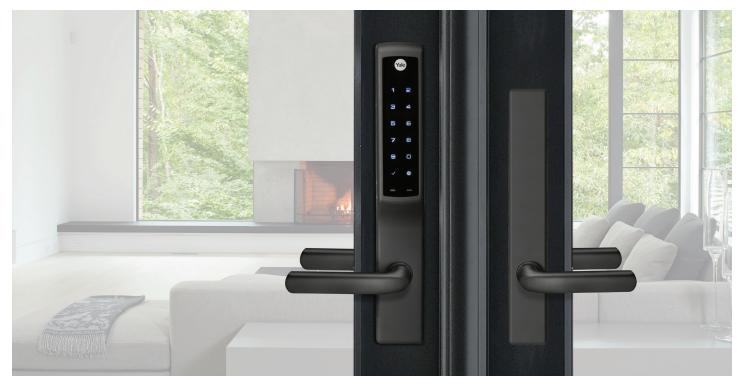

# A KEY-FREE ENTRY LOCK OFFERING SECURITY, CONVENIENCE AND CONTROL

The Yale Assure Lock for Andersen patio and entry doors features a sleek design and allows you to monitor, lock and unlock your door from anywhere so you never have to worry about carrying or losing keys again.

### ONE-TOUCH LOCKING

Lock up without the hassle of keys by simply tapping the keypad

## THREE CONNECTIVITY OPTIONS

- 1. Touchscreen
- 2. Bluetooth® + WiFi™
- 3. Z-Wave Plus™

### REMOTE ACCESS

Monitor, lock and unlock from anywhere with Wi-Fi and Bluetooth via the Yale Access App or via your Z-Wave compatible app.

### **COMPATIBILITY:**

The Yale Assure Lock is available with Anvers hardware on these Andersen products or retro fitted to those already in your home:

- E-Series hinged patio doors\*
- A-Series hinged patio doors
- Folding patio doors
- Entry doors

### **FINISH OPTIONS:**

Black Satin Nickel