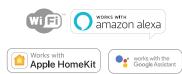

#### **Just Use Your Voice**

Lock, unlock and check lock status with Amazon Alexa, Google Assistant or Siri!