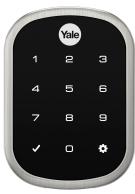

# The World's Favorite Lock

## **Now Connected by August**







Lock and unlock, share access and see who comes and goes from anywhere using the August app.







HomeAway<sup>®</sup>



### Smarter Than Ever. Beautiful As Always. Never Any Keys.





#### **Unlocks Automatically**

The lock will unlock as you approach, when you have your phone on you.



#### **Works With August**

Lock, unlock, share access, see who comes and goes & more using your August app, from anywhere!\*\*



#### **Just Use Your Voice**

Lock, unlock and check lock status with Amazon Alexa, Google Assistant or Siri!



#### No Phone? No Problem

Unlock using your entry code on the backlit keypad.



#### Be Sure It's Locked

Includes DoorSense™ a sensor that tells you if your door is securely closed and locked.



#### **Locks Automatically**

The lock can be set to lock