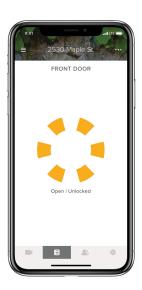

#### **Works With August**

Lock, unlock, share access, see who comes and goes & more using your August app, from anywhere!\*\*

#### Be Sure It's Locked

Includes DoorSense™ a sensor that tells you if your door is securely closed and locked.