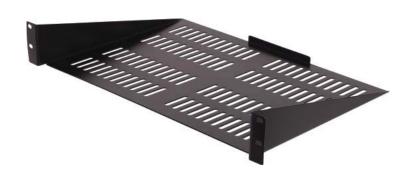

## **ER-S1V**Vented Economy Rack Shelf

## **Product Features:**

Fits components up to 17" wide

Two space racking height (2.6")

Tray depth - 12.5"

Includes 10-32 and 12-24 mounting screws

Load capacity - 40 lbs

Black powder coat finish

## **Product Specifications:**

(for Architects & Engineers)

The vented equipment rack shelf shall be the Video Mount Products (VMP) model ER-S1V. The shelf shall be compatible with standard 19" equipment racks without modification. The shelf shall fit all components up to 17" in width. The shelf shall be painted with a durable black powder coat finish. The loadcapacity shall be 40 lbs.