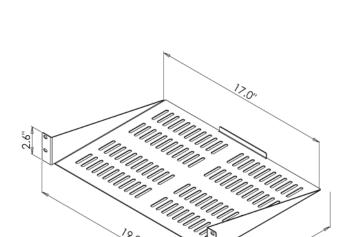

## **Product Features:**

Fits components up to 17" wide

Two space racking height (2.6")

Tray depth - 12.5"

Includes 10-32 and 12-24 mounting screws

Load capacity - 40 lbs

Black powder coat finish

## **Product Specifications:**

(for Architects & Engineers)

The vented equipment rack shelf shall be the Video Mount Products (VMP) model ER-S1V. The shelf shall be compatible with standard 19" equipment racks without modification. The shelf shall fit all components up to 17" in width. The shelf shall be painted with a durable black powder coat finish. The loadcapacity shall be 40 lbs.