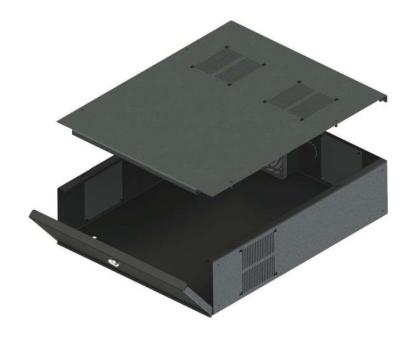

## **Product Features:**

Interior dimensions 17.2"W x 21"D x 5"H

Rack mountable on 2 or 4 posts with a 3 RU overall height

Multiple vents with vent blockers for active or passive thermal management

Single fan included with a mounting location for a second fan

Interlocking lift off lid / Key locked hinged front door

Black static resistant powder coat finish