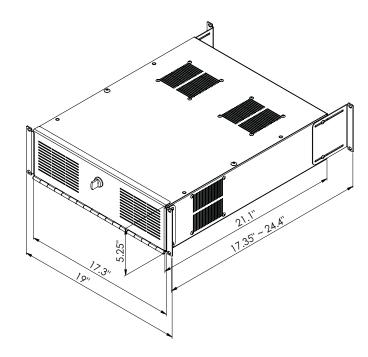

## **Product Features:**

Interior dimensions 17.2"W x 21"D x 5"H

Rack mountable on 2 or 4 posts with a 3 RU overall height

Multiple vents with vent blockers for active or passive thermal management

Single fan included with a mounting location for a second fan

## **Product Specifications:**

(for Architects & Engineers)

The low profile rack mountable DVR lockbox shall be the Video Mount Products (VMP) part number DVR-LB3. The lockbox shall be made primarily of formed steel and incorporate riveted studs and arc welds in its construction. The lockbox shall be rack mountable to two or four post equipment racks. The rear post mounting ears shall be adjustable to fit equipment racks ranging in depth from 17.375" to 24" in depth. The lockbox shall include a fan and have a mounting location for a second fan if desired. The lockbox shall have multiple vents with removable vent blockers for both active and passive thermal management. The lockbox shall include a key locked front door with an interlocking lift off lid. The lockbox shall have interior dimensions of 17.2"W x 21"D x 5"H. The lockbox shall have a black static resistant powder coat finish.