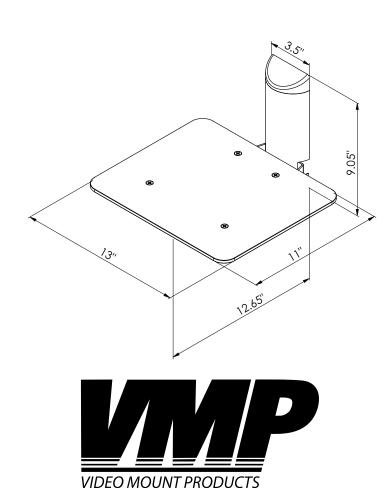

## **Product Features:**

Can be used for holding a single device or "stacked" for multiple components such as DVD players, CD players, DVRs and HD receivers

Shelf dimensions - 13"W x 11"D

Black tempered glass shelf

## **Product Specifications:**

(for Architects & Engineers)

The wall mounted component shelf for the DVR/DVD player/satellite receiver shall be the Video Mount Products (VMP) part number the CH-001B. The shelf shall be capable of mounting on a single stud or other suitable mounting surface. The shelf shall be mountable singly or assembled together with multiple CH-001B to create a wall shelf system. The shelf shall be made out of black tempered glass measuring 13" wide by 11" deep and supported by steel. The load capacity shall be 25 lbs. The self shall have a black finish.