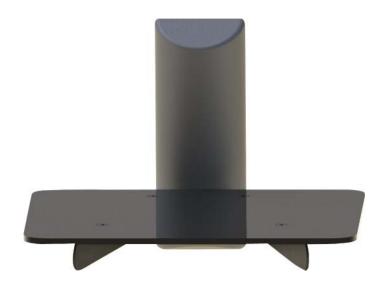

## **CH-001B**

Wall Mount Electronic Component Shelf

## **Product Features:**

Can be used for holding a single device or "stacked" for multiple components such as DVD players, CD players, DVRs and HD receivers

Shelf dimensions - 13"W x 11"D

Black tempered glass shelf

Can be used in conjunction with any TV wall mount to design an entertainment center

Load capacity - 25 lbs

Black powder coat finish