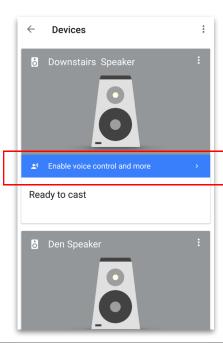

1 - Enable voice control for all zones

2 - Find the Google Home Mini and select settings.

**3** - Scroll down the settings page and select "Default media playback"

**4** - Select the zone the that the Mini is installed.