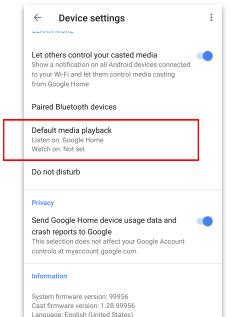

1 - Enable voice control for all zones

2 - Find the Google Home Mini and select settings.

**3** - Scroll down the settings page and select "Default media playback"

**4** - Select the zone the that the Mini is installed.