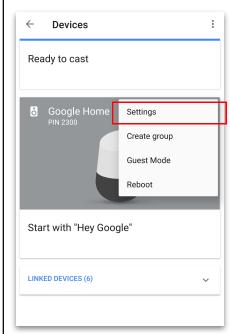

1 - Enable voice control for all zones

2 - Find the Google Home Mini and select settings.

**3** - Scroll down the settings page and select "Default media playback"

**4** - Select the zone the that the Mini is installed.