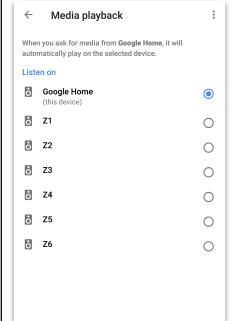

1 - Enable voice control for all zones

2 - Find the Google Home Mini and select settings.

**3** - Scroll down the settings page and select "Default media playback"

**4** - Select the zone the that the Mini is installed.

Note: your screen should show your actual room names.