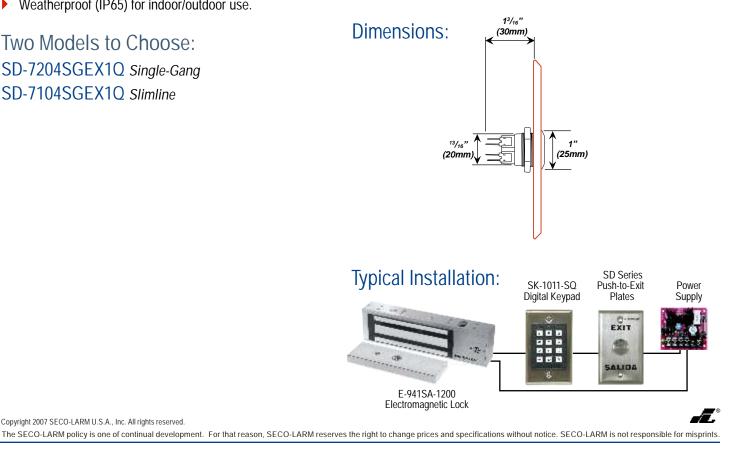

## Vandal Resistant **Push-To-Exit Plates**

SECO-LARM's new vandal resistant push-to-exit plates come in single-gang and slimline versions. Practical for a wide range of indoor and outdoor applications (IP65).

## Features:

- Available in single-gang and slimline versions.
- Vandal-resistant 1" (25mm) push-button switch.
- Equipped with 1 N.O. and 1 N.C. (DPST) switch.
- Switch contact rating -- 5A@250VAC.
- "EXIT" and "SALIDA" silk-screened on plate.
- Weatherproof (IP65) for indoor/outdoor use.

Two Models to Choose: SD-7204SGEX1Q Single-Gang SD-7104SGEX10 Slimline

Single-Gang SD-7204SGEX1Q

Slimline SD-7104SGEX1Q

Copyright 2007 SECO-LARM U.S.A., Inc. All rights reserved.

SECO-LARM<sup>®</sup> 16842 Millikan Avenue, Irvine, CA 92606