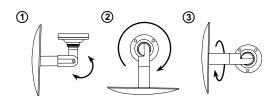

#### **3-Axis Mounting Arm:**

The mounting arm moves in 3 directions, allowing the camera to mount at an angle suitable for your installation.