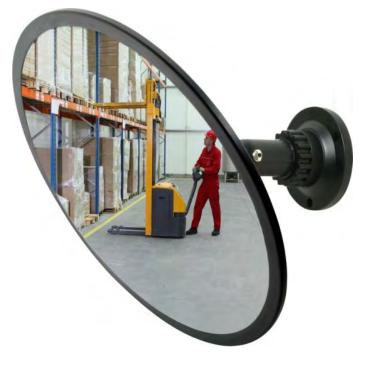

# 12-Inch Mirror Camera

# EV-6600-N2BQ

The **ENFORCER** Mirror Camera is the perfect solution for discreetly monitoring cash register users, corners, aisles, hallways, warehouses, and more.

#### Features:

- · Camera is mounted behind a mirror for discreet monitoring.
- <sup>1</sup>/<sub>3</sub>" Sony Super HAD II CCD.
- 600 TV Lines.
- 2.8mm Lens.
- · 3-Axis mounting arm allows for flexible installations.
- Low current draw: 67mA@12VDC.
- OSD (On-Screen Display) for convenient programming of special features such as brightness, digital wide dynamic range (DWDR), white balance, backlight compensation (BLC), motion detection, privacy, and more.