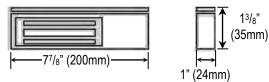

# Indoor 300-lb Electromagnetic Lock

## E-941SA-300RQ Mounting brackets available

#### Features:

- Holding force: 300-lb (136 kg).
- Perfect for cabinets, small enclosures, and pedestrian gates.
- Detachable mounting bracket included.
- ▶ Anodized aluminum housing (US 28).
- ▶ No residual magnetism.
- MOV surge protection.
- ► Complete mounting hardware included.
- RoHS compliant.
- Selectable 12/24 VDC operation
- "L," "Z," and "U" brackets available for easy mounting.

### **Dimensions:**





1<sup>1/4</sup>" (32mm)

(10mm)

#### **Specifications:**

| Operating voltage     |       | 12 or 24 VDC±10% (Default 12VDC) |
|-----------------------|-------|----------------------------------|
| Current draw          | 12VDC | 420mA@12VDC                      |
|                       | 24VDC | 210mA@24VDC                      |
| Coil resistance       |       | 57Ω±10% per coil                 |
| Operating temperature |       | 14°~131° F (-10°~55° C)          |
| Weight                |       | 3-lb 5-oz (1.5kg)                |

Copyright © 2009 SECO-LARM U.S A., Inc. All rights Reserved.





ENFORCE

Arres

# Complete line of specialty mounting brackets available for the E-941SA-300RQ:



E-941S-300/LQ

(includes "L'

bracket)



E-941S-300/ZQ (includes "L" and "Z" brackets)