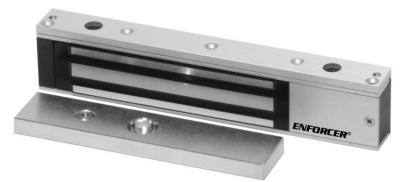

# Indoor 300-lb Electromagnetic Lock

## E-941SA-300RQ Mounting brackets available

#### Features:

- Holding force: 300-lb (136 kg).
- Perfect for cabinets, small enclosures, and pedestrian gates.
- Detachable mounting bracket included.
- ▶ Anodized aluminum housing (US 28).
- ▶ No residual magnetism.
- MOV surge protection.
- ► Complete mounting hardware included.
- RoHS compliant.
- Selectable 12/24 VDC operation
- "L," "Z," and "U" brackets available for easy mounting.