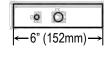

# Indoor 300-lb Electromagnetic Lock

## E-941SA-300RQ Mounting brackets available

#### Features:

- Holding force: 300-lb (136 kg).
- Perfect for cabinets, small enclosures, and pedestrian gates.
- Detachable mounting bracket included.
- ▶ Anodized aluminum housing (US 28).
- ▶ No residual magnetism.
- MOV surge protection.
- ► Complete mounting hardware included.
- RoHS compliant.
- Selectable 12/24 VDC operation
- "L," "Z," and "U" brackets available for easy mounting.

### **Dimensions:**





1<sup>1/4</sup>" (32mm)

(10mm)

#### **Specifications:**

| Operating voltage     |       | 12 or 24 VDC±10% (Default 12VDC) |
|-----------------------|-------|----------------------------------|
| Current draw          | 12VDC | 420mA@12VDC                      |
|                       | 24VDC | 210mA@24VDC                      |
| Coil resistance       |       | 57Ω±10% per coil                 |
| Operating temperature |       | 14°~131° F (-10°~55° C)          |
| Weight                |       | 3-lb 5-oz (1.5kg)                |

Copyright © 2009 SECO-LARM U.S A., Inc. All rights Reserved.





ENFORCE

Arres

# Complete line of specialty mounting brackets available for the E-941SA-300RQ:



E-941S-300/LQ

(includes "L'

bracket)



E-941S-300/ZQ (includes "L" and "Z" brackets)

E