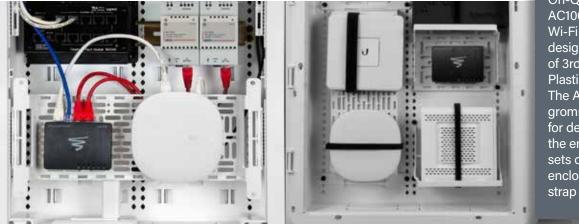

## ON-Q Mounting Accessories

On-Q Mounting Accessories (AC1050, AC1060) are constructed from durable, Wi-Fi transparent ABS Plastic and are designed to securely mount a variety of 3rd party devices into the On-Q Plastic Structured Wiring Enclosures. The AC1050 includes (4) plungers and grommets along with velcro strapping for devices to be safely secured inside the enclosure. The AC1060 includes (2) sets of plunger/grommets to secure into enclosure and 2ft of hook & loop strap to strap in devices to extra support.