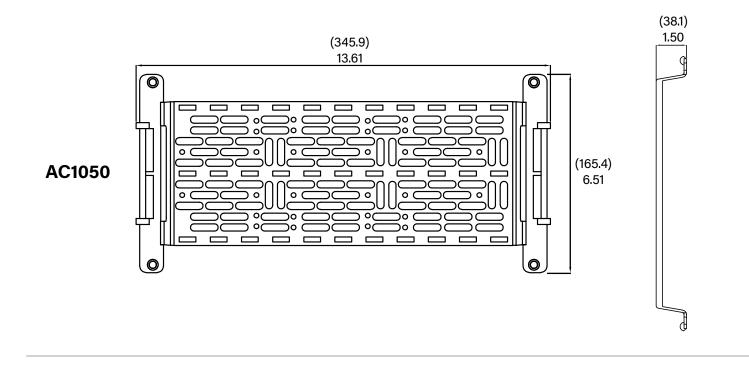

## 5" MOUNTING BRACKET AC1050

Universal mounting pattern inspired by Middle Atlantic Products Lever Lock<sup>™</sup> Series provides more strapping options to accommodate most small devices & facilitate cable management.

- Tool-free mounting in vertical or horizontal configurations
- Constructed of durable ABS Plastic
- Elevated design allows for dual-layer and unobstructed mounting of antenna devices