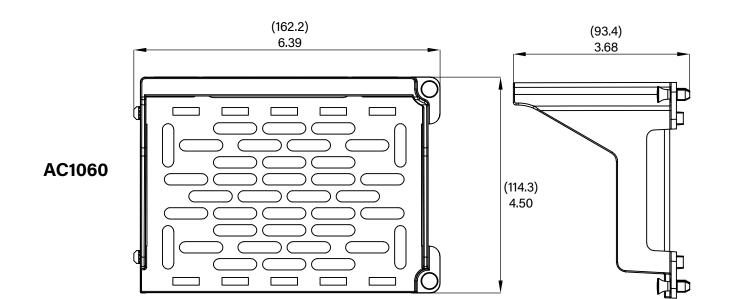

## SHELF MOUNTING BRACKET AC1060

Extend the mounting flexibility within Legrand Structured Wiring Enclosures with the AC1060 Shelf Mounting Bracket. The Shelf Mounting Bracket provides a vented stable surface to rest and secure 3rd party devices inside the enclosure.

- Perfect for heavy or tall devices that need sturdy support like ISPs, modem routers, connected hubs and more
- Users can install the shelf in standard or an inverted orientation (plastic enclosures only)
- WiFi Transparent Tool-Free installation