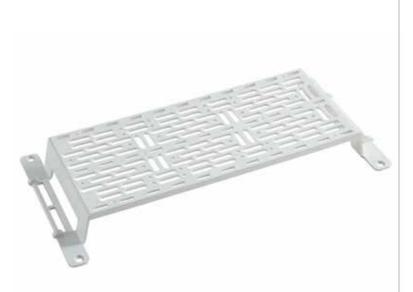

## 5" MOUNTING BRACKET AC1050

Universal mounting pattern inspired by Middle Atlantic Products Lever Lock<sup>™</sup> Series provides more strapping options to accommodate most small devices & facilitate cable management.

- Tool-free mounting in vertical or horizontal configurations
- Constructed of durable ABS Plastic
- Elevated design allows for dual-layer and unobstructed mounting of antenna devices