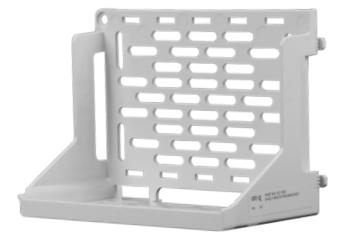

## SHELF MOUNTING BRACKET AC1060

Extend the mounting flexibility within Legrand Structured Wiring Enclosures with the AC1060 Shelf Mounting Bracket. The Shelf Mounting Bracket provides a vented stable surface to rest and secure 3rd party devices inside the enclosure.

- Perfect for heavy or tall devices that need sturdy support like ISPs, modem routers, connected hubs and more
- Users can install the shelf in standard or an inverted orientation (plastic enclosures only)
- WiFi Transparent Tool-Free installation