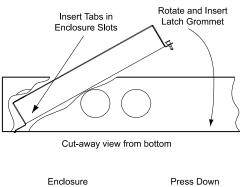

## 3. Installation

Mounting in OnQ Enclosure (refer to Figure 2):

- a) Align tabs on the mounting plate with slots in enclosure.
- b) Insert tabs by angling mounting plate away from the back of the enclosure.
- c) Rotate the mounting plate and insert fasteners on mounting plate into corresponding holes on rail of enclosure. (Plunger must be in a pulled position for fastener to engage hole).
- d) Push plunger in to lock mounting plate in place. Pull on plate to ensure it is locked properly in place.

Figure 2

Example view - placement in OnQ Enclosure