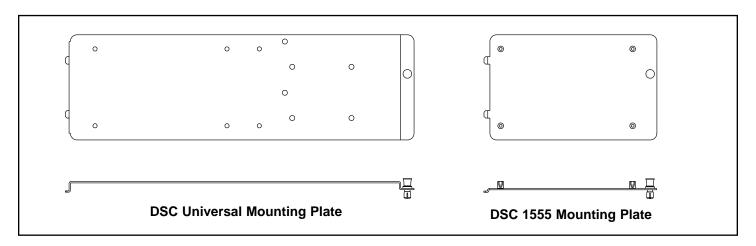

## 2. Description

The DSC 1555 Mounting Plate is a half-width plate that supports DSC 1555 security controllers. The DSC Universal Mounting Plate is a full-width plate that supports DSC 832 or 1555 security controllers; the full-width size also allows for placement of expander modules.