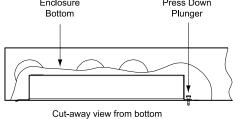

## 3. Installation

Mounting in OnQ Enclosure (refer to Figure 2):

- a) Align tabs on the mounting plate with slots in enclosure.
- b) Insert tabs by angling mounting plate away from the back of the enclosure.
- c) Rotate the mounting plate and insert fasteners on mounting plate into corresponding holes on rail of enclosure. (Plunger must be in a pulled position for fastener to engage hole).
- d) Push plunger in to lock mounting plate in place. Pull on plate to ensure it is locked properly in place.

Figure 2

Example view - placement in OnQ Enclosure