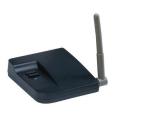

## **Get Control of Your Lighting**

LC7001

LC2303-WH L

Legrand Lighting Control App

| PART NO.  | DESCRIPTION                     | COLORS     |
|-----------|---------------------------------|------------|
| LC7001    | Whole House Lighting Controller | Black      |
| LC2303-XX | In-Wall Scene Controller        | WH, LA, NI |
| legrand   | Legrand Lighting Control App    |            |