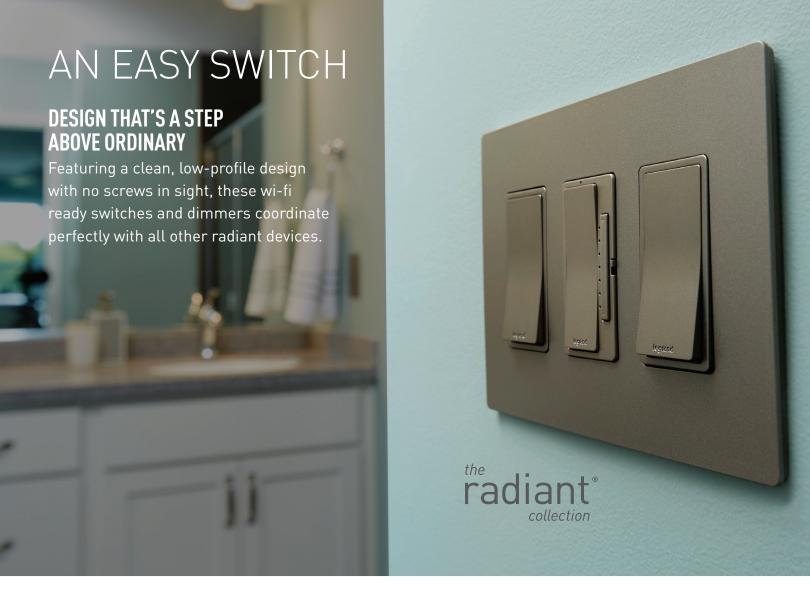

## QUICK INSTALLATION, LASTING IMPACT

radiant RF light switches and dimmers are installed using existing electrical wiring, making updates a breeze. Connect the Whole House Lighting Controller to your home network with an ethernet cable, and pair your device directly from the Legrand Lighting Control app.