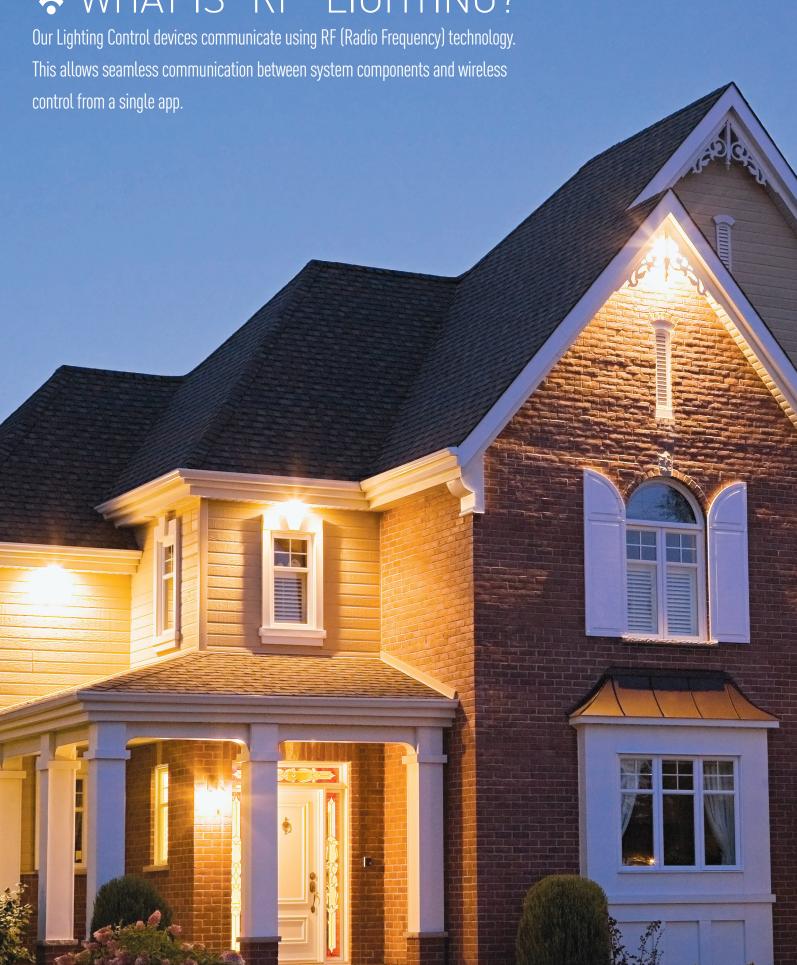

## radiant® RF Lighting Control

## **Ensure your family is safe.**

Light up a dark stairway or illuminate your front porch to ensure your family has a safe, bright path. Use the Repeat and Away Emulator to capture your typical lighting patterns and emulate them while you're away – a powerful security feature.\*