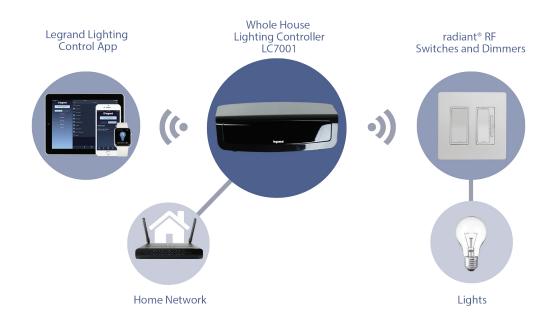

## QUICK INSTALLATION, LASTING IMPACT

radiant RF light switches and dimmers are installed using existing electrical wiring, making updates a breeze. Connect the Whole House Lighting Controller to your home network with an ethernet cable, and pair your device directly from the Legrand Lighting Control app.

## CHOOSE YOUR DEVICES

## **Get Control of Your Lighting**

LC7001

LC2303-WH L

Legrand Lighting Control App

| PART NO.  | DESCRIPTION                     | COLORS     |
|-----------|---------------------------------|------------|
| LC7001    | Whole House Lighting Controller | Black      |
| LC2303-XX | In-Wall Scene Controller        | WH, LA, NI |
| legrand   | Legrand Lighting Control App    |            |