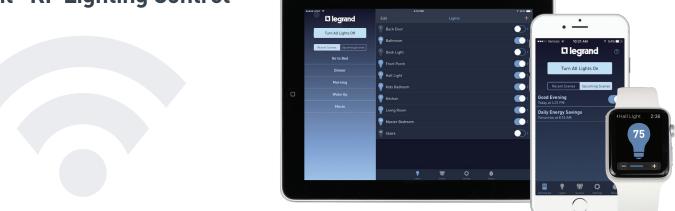

## Forgot to turn lights off? No problem.

With Legrand's Lighting Control App, you can conveniently control your home's lighting from wherever you are - at home, or on vacation.

### Set the scene for a perfect evening.

Scenes can be created to match your lifestyle. With the touch of a button, adjust multiple lights throughout the room or home to the perfect level for your dinner party.