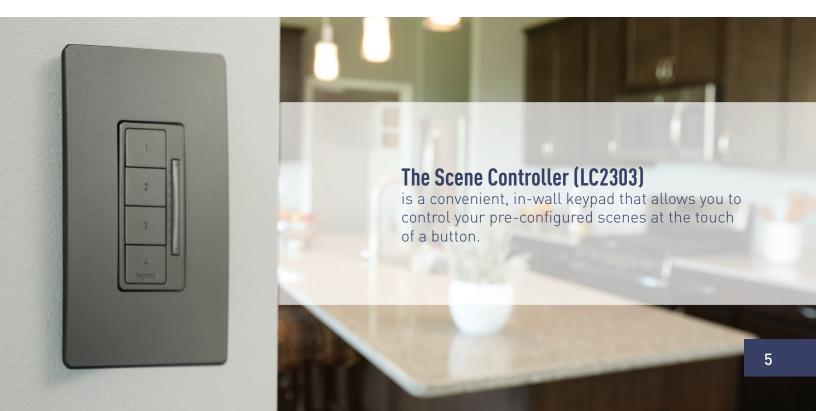

### Set the scene for a perfect evening.

Scenes can be created to match your lifestyle. With the touch of a button, adjust multiple lights throughout the room or home to the perfect level for your dinner party.