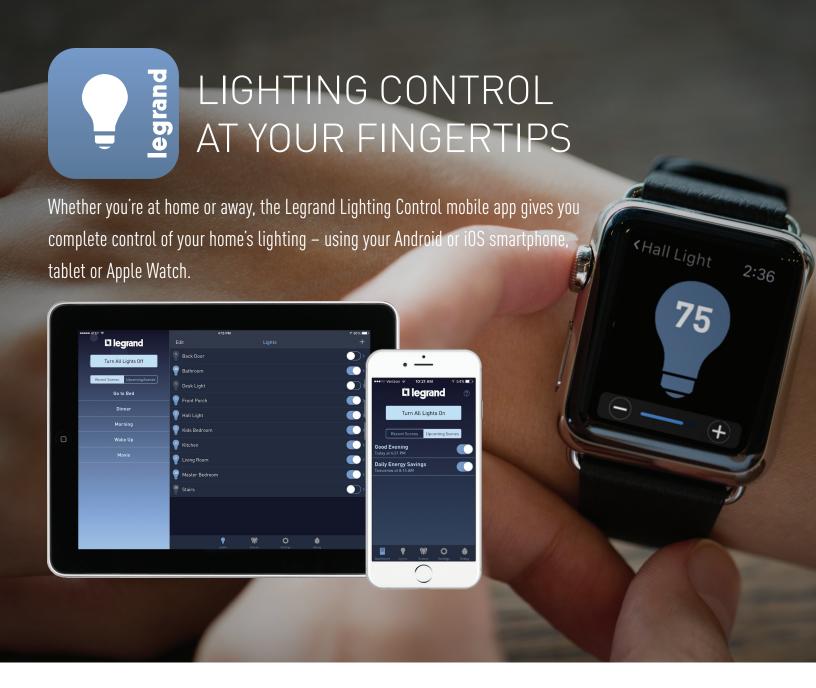

## Forgot to turn lights off? No problem.

With Legrand's Lighting Control App, you can conveniently control your home's lighting from wherever you are - at home, or on vacation.