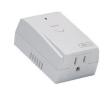

l 3-Way RF Switch WH, LA |
|----------------------------------------|
|----------------------------------------|

## **Choose your Dimmer**







Light Almond (LA)

Nickel (NI)

| PART NO.  | DESCRIPTION             | COLORS     |
|-----------|-------------------------|------------|
| LC2101-XX | Tru-Universal RF Dimmer | WH, LA, NI |

NOTE: 1-Gang Load Rating 700W, Derated to 600W in 2-Gang and 500W in 3-Gang.

| LC2102-XX | RF Incandescent Dimmer | WH, LA, NI |
|-----------|------------------------|------------|
|-----------|------------------------|------------|

NOTE: 1-Gang Load Rating 600W, Derated to 500W in 2-Gang and 400W in 3-Gang.

| LC2103-XX | In-Wall 3-Way RF Dimmer | WH, LA, NI |
|-----------|-------------------------|------------|

## **Add Lamps and Small Appliances**





LC2150

MRP7-W

| PART NO. | DESCRIPTION                       |
|----------|-----------------------------------|
| LC2150   | Tru-Universal Dimming Lamp Module |

NOTE: 300W Maximum Load.

MRP7-W 800W Plug-In Appliance Module

NOTE: 800W Maximum Load

### **Get a Starter Kit**



LC7500

## PART NO.

#### **DESCRIPTION**

 $\ensuremath{\mathsf{RF}}$  Lighting Control System Starter Kit, White

INCLUDES: (1) LC7001 WHOLE HOUSE LIGHTING CONTROLLER, (2) LC2101-WH IN-WALL TRU-UNIVERSAL DIMMER WHITE, (3) LC2201 WHI IN WALL TRU-UNIVERSAL DIMMER WHITE,

(1) LC2201-WH IN-WALL15A SWITCH,

(1) LC2203-WH IN-WALL 3-WAY SWITCH, (4) RWP26W RADIANT 1G WALL PLATE WHITE

## **Add Accessories for Convenience**





MR232-G

MRR2-G

PART NO. DI

**DESCRIPTION**RS232 to RF Interface

NOTE: FOR INTEGRATING