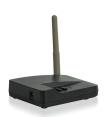

## **Get Control of Your Lighting**

LC7001

LC2303-WH L

Legrand Lighting Control App

| PART NO.  | DESCRIPTION                     | COLORS     |
|-----------|---------------------------------|------------|
| LC7001    | Whole House Lighting Controller | Black      |
| LC2303-XX | In-Wall Scene Controller        | WH, LA, NI |
| legrand   | Legrand Lighting Control App    |            |