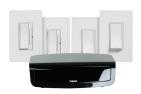

### **Get a Starter Kit**

LC7500

## PART NO.

#### **DESCRIPTION**

 $\ensuremath{\mathsf{RF}}$  Lighting Control System Starter Kit, White

INCLUDES: (1) LC7001 WHOLE HOUSE LIGHTING CONTROLLER, (2) LC2101-WH IN-WALL TRU-UNIVERSAL DIMMER WHITE, (3) LC2201 WHI IN WALL TRU-UNIVERSAL DIMMER WHITE,

(1) LC2201-WH IN-WALL15A SWITCH,

(1) LC2203-WH IN-WALL 3-WAY SWITCH, (4) RWP26W RADIANT 1G WALL PLATE WHITE