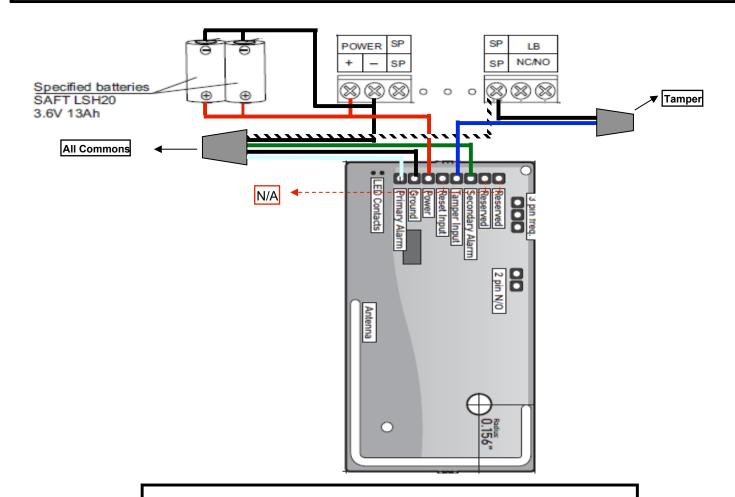

## Harness Wiring EN1941

WHITE Primary Alarm- NOT USED

BLACK NEGITIVE/ALL COMMONS/SHARED

RED POSITIVE POWER/SHARED BROWN RESET INPUT/NOT USED

BROWN RESET INPUT/NOT USED
BLUE TAMPER INPUT/Beam Rear Tamper

GREEN SECONDARY ALARM-NOT USED

(Low Battery is built into EN1941and Shared with Beam Power)