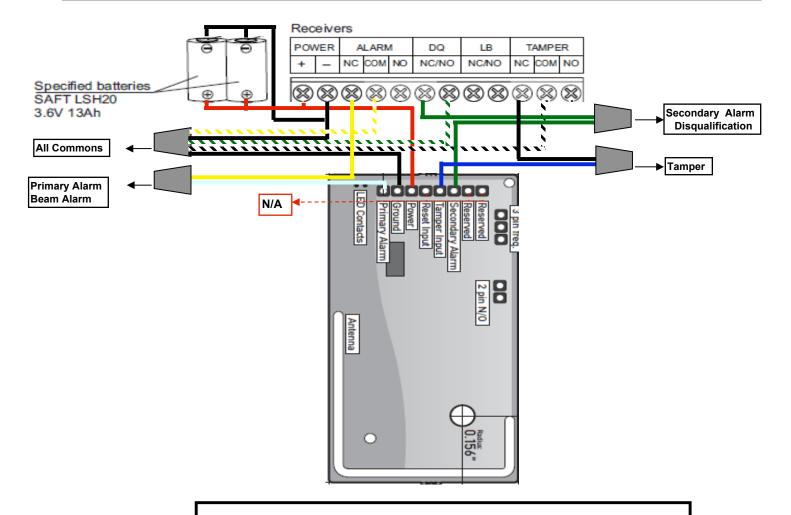

## **EN1941**

WHITE Primary Alarm- N/C BEAM ALARM BLACK NEGATIVE/ALL COMMONS/SHARED

RED POSITIVE POWER/SHARED BROWN RESET INPUT/NOT USED

BLUE TAMPER INPUT/Rear-Cover Tamper GREEN SECONDARY Disqualification Alarm (DQ)

(Low Battery is built into EN1941and Shared with Beam Power)