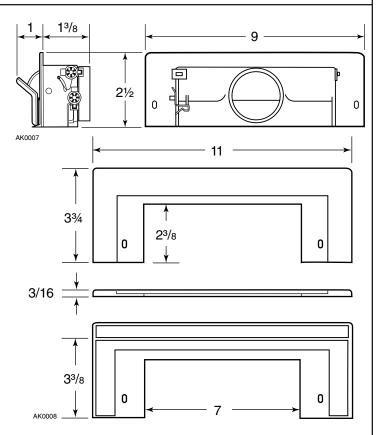

NOTE: Dimensions shown in inches.

|                           | CI377W       | CI376W          |
|---------------------------|--------------|-----------------|
| Standard Pack<br>Quantity | 1            | 1               |
| Carton Size (in.)         | 9.25 x 3 x 3 | 11.5 x 5 x 0.25 |
| Carton Weight (lb)        | .35          | .07             |