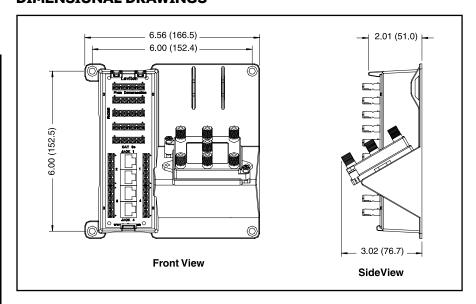

able routing to ensure the selected unit satisfies requirements
- Install 75 ohm termination caps on unused outputs of the 6-way splitter to reduce TV noise and RF EMI/EMR from the splitter

# TYPICAL SPECIFICATION

The Compact Series Telephone, Data and 6-way Video Panel shall meet all applicable standards: TIA/EIA-570-B and FCC Part 68 compliance. The panel shall handle up to four telephone lines to four telephone connections, making it suitable for phone, fax or modem. The Panel shall also distribute data through four Cat 5e jacks and support up to six TV outputs. The unit shall include a plastic mounting bracket, Combo Phone and Data Board and 6-way 1 GHz SCTE compliant passive splitter. The manufacturer shall provide a two-year limited product warranty.



# **DIMENSIONAL DRAWINGS**



# **WARRANTY INFORMATION**

Two-year limited product warranty

For Applications Engineering Support - call 1-425-485-4288; in USA call 1-800-722-2082. Spec sheets and updates are also available at www.leviton.com

| ORDERING INFORMATION |                                           |
|----------------------|-------------------------------------------|
| CAT. NO.             | DESCRIPTION                               |
| 47603-DP6            | 4 Telephone, 4 Data and 6-way Video Panel |

# Leviton Manufacturing Co., Inc.

59-25 Little Neck Pkwy, Little Neck, NY 11362-2591

Telephone: 1-800-323-8920 • Fax: 1-800-832-9538 • Tech Line: (8:30AM-7:30PM E.S.T. Monday-Friday): 1-800-824-3005

# Leviton Manufacturing of Canada, Ltd.

165 Hymus Boulevard, Pointe Claire, Quebec H9R 1E9 • Telephone: