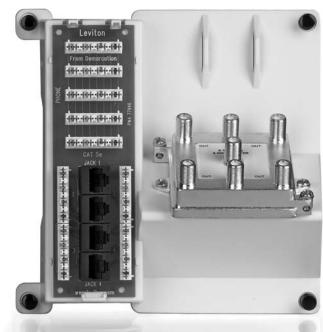

# **APPLICATION**

Leviton's Compact Series: 4 Telephone, 4 Data and 6-way Video Panel combines a Combo Phone and Data board and a 6-way 1 GHz splitter on a dedicated plastic bracket for essential telephone, data, and TV RF signal distribution in an apartment, small house, or condominium. The Combo Board bridges the incoming telephone wiring to up to four Cat 5e cables running to four telephone locations in the home. The board also enables patching input for four data connections from a router or Ethernet switch to four Cat 5e cables to computer or other network device locations. In addition, the included passive splitter connects an incoming TV RF signal to RG6 coaxial cable runs to as many as six different TV locations in the home

# **FEATURES**

- Offers essential telephone, data and video distribution
- Includes 4 IDC punchdowns to support 4 telephones in 4 locations
- Includes 4 Data jacks for patching data to 4 network device locations
- Includes 6-way SCTE compliant splitter for up to 6 TV locations