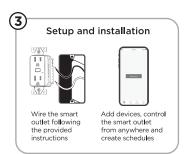

#### **Installation Recommendations:**

- · Insert wire into port and tighten screw do not wrap wire around screw
- · Wallplates sold separately
- · Trilingual Instruction manual English, French, Spanish

#### Install the App

Remotely operate your smart outlet with the easy-to-use JascoPro Series app. Follow the available instructions and resources to set up your smart device.

**NOTE:** If the LED is not flashing, press the programming button for five seconds to reset device and start the pairing process. If the LED is still not flashing, turn off power at the circuit breaker or fuse box, remove outlet and check wire connections.