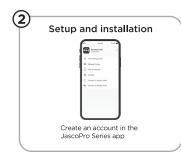

#### Install the App

Remotely operate your smart outlet with the easy-to-use JascoPro Series app. Follow the available instructions and resources to set up your smart device.

**NOTE:** If the LED is not flashing, press the programming button for five seconds to reset device and start the pairing process. If the LED is still not flashing, turn off power at the circuit breaker or fuse box, remove outlet and check wire connections.