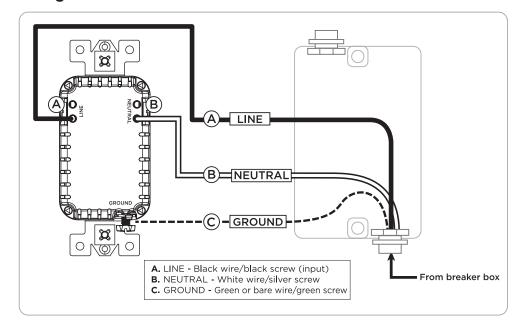

al ON/OFF control with the front button
- · Can be included in multiple groups and scenes

- · Control and schedule lights, fans and other plug-in devices
- · Screw terminal installation requires wiring connections for line (hot), neutral and ground
- · Tamper-resistant outlets
- · Blue LED indicates ON/OFF status – supports advanced configuration for LED status
- · Over-the-air (OTA) updatable – firmware and app updates ensure the latest features are always available
- · Interchangeable faceplate white and light almond included
- · Uses standard rocker wallplate not included

#### **Installation Recommendations:**

- · Insert wire into port and tighten screw do not wrap wire around screw
- · Wallplates sold separately
- · Trilingual Instruction manual English, French, Spanish

## Wiring



## Space-Saving Screw Terminals





#### **Two Outlets**

Contains one standard grounded AC outlet and one Wi-Fi controlled AC outlet

### **Tamper Resistant**

- · Prevents objects being forcibly inserted into a single slot
- · Improves child safety
- $\cdot$  Prevents injuries associated with electrical receptacles
- · Meets National Electric Code (NEC) requirements
- · UL listed

#### Install the App

Remotely operate your smart outlet with the easy-to-use JascoPro Series app. Follow the available instructions and resources to set up your smart device.

**NOTE:** If the LED is not flashing, press the programming button for five seconds to reset device and start the pairing process. If the LED is still not flashing, turn off power at the circuit breaker or fuse box, remove outlet and