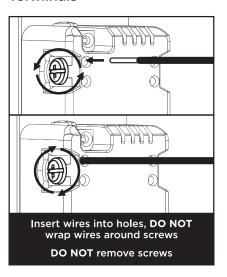

#### **Installation Recommendations:**

- · Insert wire into port and tighten screw do not wrap wire around screw
- · Wallplates sold separately
- · Trilingual Instruction manual English, French, Spanish

## Space-Saving Screw Terminals