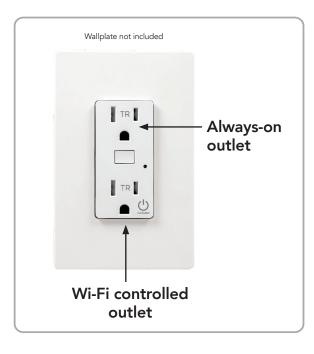

#### **Design Features**

- · One always-on pass-through outlet top outlet
- · One Wi-Fi controlled outlet bottom outlet
- Requires 2.4GHz Wi-Fi compatible with single-, dualand tri-band rounters
- · Free JascoPro Series app no hub required
- · Effortless Wi-Fi setup and control
- Mobile or voice control works with Amazon Alexa and Google Assistant
- · Turn ON/OFF the connected device manually or with the JascoPro Series app
- · Manual ON/OFF control with the front button
- · Can be included in multiple groups and scenes

#### **Two Outlets**

Contains one standard grounded AC outlet and one Wi-Fi controlled AC outlet