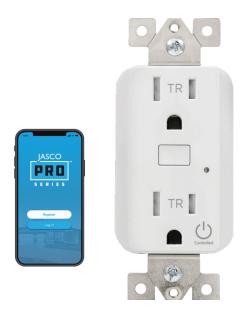

# JascoPro Series Wi-Fi In-Wall Smart Outlet

#### **Two Outlets**

Contains one standard grounded AC outlet and one Wi-Fi controlled AC outlet

### **Tamper Resistant**

- · Prevents objects being forcibly inserted into a single slot
- · Improves child safety
- $\cdot$  Prevents injuries associated with electrical receptacles
- · Meets National Electric Code (NEC) requirements
- · UL listed

#### Install the App

Remotely operate your smart outlet with the easy-to-use JascoPro Series app. Follow the available instructions and resources to set up your smart device.

**NOTE:** If the LED is not flashing, press the programming button for five seconds to reset device and start the pairing process. If the LED is still not flashing, turn off power at the circuit breaker or fuse box, remove outlet and check wire connections.