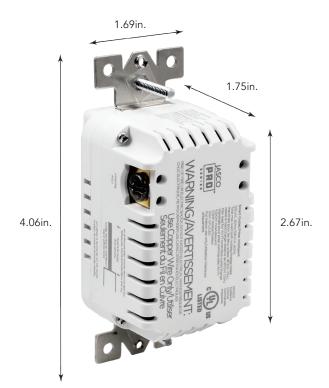

Range: Up to 150ft. from router

**Operating Temperature:** 32-104° F (0-40° C)

Warranty: 10-year limited, nontransferable product warranty

For indoor use only