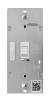

## **Design Features**

- · For use in 3-, 4-, 5- or 6-way configurations with JascoPro Series Wi-Fi, Z-Wave or Zigbee in-wall devices
- · Requires wiring connections neutral, traveler and ground
- · QuickFit improved components reduce the housing depth by up to 20% compared to previous Wi-Fi models and eliminated the need for heat tabs
- · SimpleWire dual ground ports support daisy-chaining in multiswitch setups
- · Connect up to four add-on switches to primary switch
- · Maximum traveler wire distance: 300ft. interconnected between four add-on switches
- · No more than 75ft. between each switch
- · Maximum traveler wire distance between primary and one add-on switch: 200ft.
- · Requires JascoPro Series smart control not a stand-alone switch
- · Toggle-style switch to match existing switches
- · Uses a standard toggle wallplate not included

#### Installation Recommendations:

- · Insert wire into port and tighten screw. Do not wrap wire around screw
- · Indoor use only
- · Wallplates sold separately
- · Trilingual instruction manual English, French, Spanish