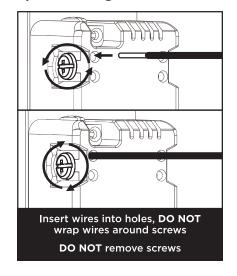

#### Installation Recommendations:

- · Insert wire into port and tighten screw. Do not wrap wire around screw
- · Indoor use only
- · Wallplates sold separately
- · Trilingual instruction manual English, French, Spanish