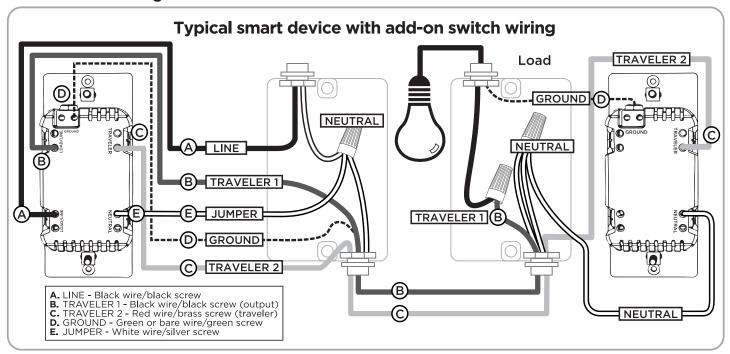

minated the need for heat tabs
- · SimpleWire dual ground ports support daisy-chaining in multiswitch setups
- · Connect up to four add-on switches to primary switch
- · Maximum traveler wire distance: 300ft. interconnected between four add-on switches
- · No more than 75ft. between each switch
- · Maximum traveler wire distance between primary and one add-on switch: 200ft.
- · Requires JascoPro Series smart control not a stand-alone switch
- · Toggle-style switch to match existing switches
- · Uses a standard toggle wallplate not included

#### Installation Recommendations:

- · Insert wire into port and tighten screw. Do not wrap wire around screw
- · Indoor use only
- · Wallplates sold separately
- · Trilingual instruction manual English, French, Spanish

### **Multi-Location Wiring**



## **Space-Saving Screw Terminals**





# **Certifications & Compliances**



Compliances, specifications and availability are subject to change without notice.

Distributed by Jasco Products Company LLC 10 E. Memorial Rd., Oklahoma City, OK 73114.

Questions? Contact our U.S.-based dedicated support at 1-833-981-0170, M-F, 7AM-8PM Central Time.

©Jasco 2023

#### Related Products - JascoPro Series Z-Wave In-Wall Smart Controls



**76598** In-Wall Smart Switch



**59384** In-Wall Smart Dimmer



59387 In-Wall Smart Outlet



**79244**Plug-in Smart
Switch



Scan to see full line of products or visit jascopro.com