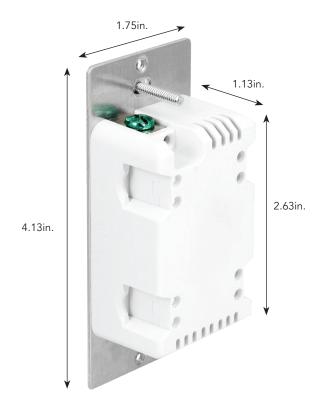

# JascoPro Series In-Wall Add-on Switch, Toggle







### **Specifications**

Power: 120/277VAC, 60Hz

Operating Temperature: 32-104° F (0-40° C)

Switch must be mounted indoors

## **Design Features**

- · For use in 3-, 4-, 5- or 6-way configurations with JascoPro Series Wi-Fi, Z-Wave or Zigbee in-wall devices
- · Requires wiring connections neutral, traveler and ground
- · QuickFit improved components reduce the housing depth by up to 20% compared to previous Wi-Fi models and eliminated the need for heat tabs
- · SimpleWire dual ground ports support daisy-chaining in multiswitch setups
- · Connect up to four add-on switches to primary switch
- · Maximum traveler wire distance: 300ft. interconnected between four add-on switches
- · No more than 75ft. between each switch
- · Maximum traveler wire distance between primary and one add-on swi