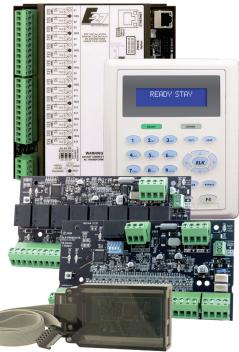

#### E27 Alarm Engine Peripherals & Accessories

ELK-AEKP LCD Keypad for Alarm Engine

ELK-AEZW Z-Wave Interface Module

**ELK-AEWF** Alarm Engine Wi-Fi Adapter

ELK-AERF9 Alarm Engine Two-Way Wireless Transceiver

ELK-AERF3 Alarm Engine 319.5MHz Wireless Receiver

**ELK-AEXIN** Alarm Engine 16 Zone Input Expander

ELK-AEXOU Alarm Engine Output Expander, 8 Relays

ELK-AEXDD Alarm Engine Digital Dialer/Communicator

ELK-P1426 12VDC, 2.6A DC Power Supply

ELK-E27CB E27 Alarm Engine Control Board

#### E27 Alarm Engine System Packages

ELK-E27SYS1 Includes E27CB Board, AEKP Keypad, P1426 Power Supply, 73 Speaker, and SWB14 Metal Enclosure

**ELK-E27SYS2** Includes E27CB Board, AEKP Keypad, P1426 Power Supply, 73 Speaker, and SWB14P Plastic Enclosure