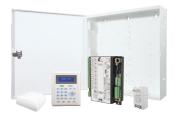

#### E27 Alarm Engine System Packages

ELK-E27SYS1 Includes E27CB Board, AEKP Keypad, P1426 Power Supply, 73 Speaker, and SWB14 Metal Enclosure

**ELK-E27SYS2** Includes E27CB Board, AEKP Keypad, P1426 Power Supply, 73 Speaker, and SWB14P Plastic Enclosure