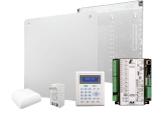

#### E27 Alarm Engine Peripherals & Accessories

ELK-AEKP LCD Keypad for Alarm Engine

ELK-AEZW Z-Wave Interface Module

**ELK-AEWF** Alarm Engine Wi-Fi Adapter

ELK-AERF9 Alarm Engine Two-Way Wireless Transceiver

ELK-AERF3 Alarm Engine 319.5MHz Wireless Receiver

**ELK-AEXIN** Alarm Engine 16 Zone Input Expander

ELK-AEXOU Alarm Engine Output Expander, 8 Relays

ELK-AEXDD Alarm Engine Digital Dialer/Communicator

ELK-P1426 12VDC, 2.6A DC Power Supply

ELK-E27CB E27 Alarm Engine Control Board

#### E27 Alarm Engine System Packages

ELK-E27SYS1 Includes E27CB Board, AEKP Keypad, P1426 Power Supply, 73 Speaker, and SWB14 Metal Enclosure

**ELK-E27SYS2** Includes E27CB Board, AEKP Keypad, P1426 Power Supply, 73 Speaker, and SWB14P Plastic Enclosure