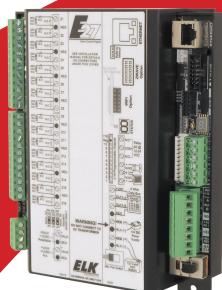

ELK-E27CB E27 Alarm Engine Control Board

#### E27 Alarm Engine Features & Specifications

- Inputs: 16 On-Board, Up to 128, Hardwired, Wireless or Hybrid
- Supports Two-Way or 319.5MHz Wireless Sensors
- Outputs: 2 Alarm Outputs with Built-in Siren Driver,
- 1 Form"C" Relay, 10 Voltage, Expandable to 32 • Areas: Up to 8
- Users: Up to 199, User Groups: Up to 10
- Keypads: Up to 8
- Supports 2-Wire Smoke Detectors on 3 Main board Inputs
- On-board Ethernet Port for Connectivity and Reporting
- Wi-Fi Support with optional Wi-Fi Adapter
- Supports Z-Wave Devices with optional Z-Wave Adapter: 64 Lights, 8 Locks, 4 Thermostats, and 4 Garage Doors
- Powerful Rules Engine with AND, OR, and ELSE logic
- Built-In Astronomical Clock
- History Log: Up to 500 Events
- 2.5 Amp Power Supply with Master Power Switch and Low Battery Cutoff