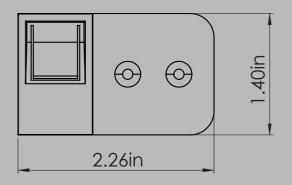

## **Features**

- Sturdy 1.4" ABS Plastic mounting tab & bracket to withstand other trades during construction.
- Flexible pass through wing allows for a variety of cables to go through opening, while keeping them in place & not damaging cable.
- Bright yellow color allows for clip to be seen by contractor & other subs.
- Quick & easy to install