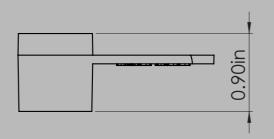

## Cable clip

Crafted for efficiency and durability, this compact yet robust clip is designed to simplify your installations in new constructions. Its ingenious design allows for easy mounting on standard studs, whether wood or metal, using nails or screws. Simply position the clip and secure it in place to mark and hold your cables securely during rough-ins and through the construction process. Replace bulky rough-in brackets or boxes with DataComm's Cable Clip.

## **Features**

- Sturdy 1.4" ABS Plastic mounting tab & bracket to withstand other trades during construction.
- Flexible pass through wing allows for a variety of cables to go through opening, while keeping them in place & not damaging cable.
- Bright yellow color allows for clip to be seen by contractor & other subs.
- Quick & easy to install