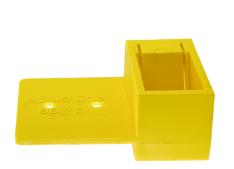

## Cable clip

Crafted for efficiency and durability, this compact yet robust clip is designed to simplify your installations in new constructions. Its ingenious design allows for easy mounting on standard studs, whether wood or metal, using nails or screws. Simply position the clip and secure it in place to mark and hold your cables securely during rough-ins and through the construction process. Replace bulky rough-in brackets or boxes with DataComm's Cable Clip.

## **Features**

- Sturdy 1.4" ABS Plastic mounting tab & bracket to withstand other trades during construction.
- Flexible pass through wing allows for a variety of cables to go through opening, while keeping them in place & not damaging cable.
- Bright yellow color allows for clip to be seen by contractor & other subs.
- Quick & easy to install