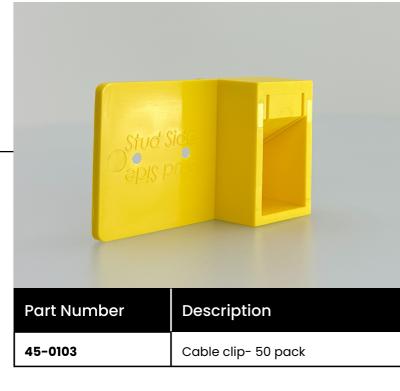

## Cable clip

Crafted for efficiency and durability, this compact yet robust clip is designed to simplify your installations in new constructions. Its ingenious design allows for easy mounting on standard studs, whether wood or metal, using nails or screws. Simply position the clip and secure it in place to mark and hold your cables securely during rough-ins and through the construction process. Replace bulky rough-in brackets or boxes with DataComm's Cable Clip.

## **Features**

- Sturdy 1.4" ABS Plastic mounting tab & bracket to withstand other trades during construction.
- Flexible pass through wing allows for a variety of cables to go through opening, while keeping them in place & not damaging cable.
- Bright yellow color allows for clip to be seen by contractor & other subs.
- Quick & easy to install