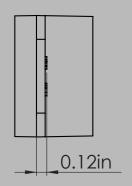

## Cable clip

Crafted for efficiency and durability, this compact yet robust clip is designed to simplify your installations in new constructions. Its ingenious design allows for easy mounting on standard studs, whether wood or metal, using nails or screws. Simply position the clip and secure it in place to mark and hold your cables securely during rough-ins and through the construction process. Replace bulky rough-in brackets or boxes with DataComm's Cable Clip.

## **Features**

- Sturdy 1.4" ABS Plastic mounting tab & bracket to withstand other trades during construction.
- Flexible pass through wing allows for a variety of cables to go through opening, while keeping them in place & not damaging cable.
- Bright yellow color allows for clip to be seen by contractor & other subs.
- Quick & easy to install