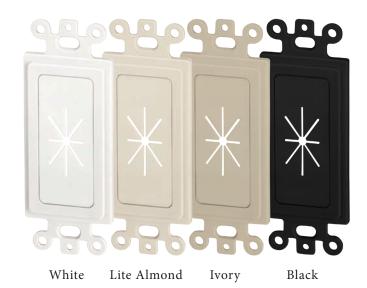

## **FEATURES**

- Low profile design fits behind the industry's thinnest mounts and TV's
- Conceal multiple low voltage cables behind your flat panel TV
- Easily holds up to 4 cables
- Flexible opening helps keeps low-voltage pass-though area covered
- Perfect for eliminating connections at the wall
- Available in 4 colors: black, ivory, lite almond, white
- Quick and easy to install
- Mounts to a standard low voltage mounting ring, old work ring or mud ring

| Part Number: | Description        | Min. Order/Master Ctn. |
|--------------|--------------------|------------------------|
| 45-0016-BK   | Décor Insert, Blac | ck 1/80                |
| 45-0016-IV   | Décor Insert, Ivor | ry 1/80                |
| 45-0016-LA   | Décor Insert, Lite | Almond 1/80            |
| 45-0016-WH   | Décor Insert, Wh   | ite 1/80               |