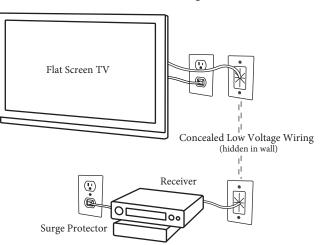

## **Décor Insert with Flexible Opening** 45-0016-\*\*

DataComm Electronics, Inc. 888.223.7977 / 770.662.8205 / www.DataCommElectronics.com

DataComm Electronics' patented Décor Insert with Flexible Opening is used to install low voltage cables behind your HDTV, amplifier or other audio video devices. The Décor Insert with Flexible Opening is designed to be installed into a low voltage mounting bracket (sold separately) that is installed into the wall.

## **FEATURES**

- Low profile design fits behind the industry's thinnest mounts and TV's
- Conceal multiple low voltage cables behind your flat panel TV
- Easily holds up to 4 cables
- Flexible opening helps keeps low-voltage pass-though area covered
- Perfect for eliminating connections at the wall
- Available in 4 colors: black, ivory, lite almond, white
- Quick and easy to install
- Mounts to a standard low voltage mounting ring, old work ring or mud ring