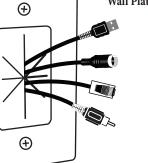

## **Décor Insert with Flexible Opening** 45-0016-\*\*

DataComm Electronics, Inc. 888.223.7977 / 770.662.8205 / www.DataCommElectronics.com

DataComm Electronics' patented Décor Insert with Flexible Opening is used to install low voltage cables behind your HDTV, amplifier or other audio video devices. The Décor Insert with Flexible Opening is designed to be installed into a low voltage mounting bracket (sold separately) that is installed into the wall.

## **FEATURES**

- Low profile design fits behind the industry's thinnest mounts and TV's
- Conceal multiple low voltage cables behind your flat panel TV
- Easily holds up to 4 cables
- Flexible opening helps keeps low-voltage pass-though area covered
- Perfect for eliminating connections at the wall
- Available in 4 colors: black, ivory, lite almond, white
- Quick and easy to install
- Mounts to a standard low voltage mounting ring, old work ring or mud ring