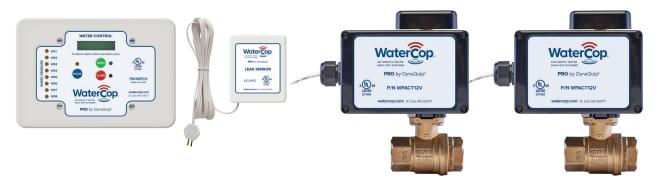

#### WaterCop® Pro Dual Valve System

#### WaterCop® Pro Dual Valve System

This system provides the most complete plumbing leak protection while offering the most flexible installation options and third-party monitoring/security integration.