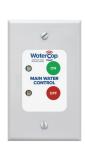

### WaterCop® Classic Dual Valve System

### WaterCop® Classic Dual Valve System

An unlimited amount of wireless sensors communicate with shut-off valves installed indoors. Simple to install and use, this system provides an enhanced level of leak protection.