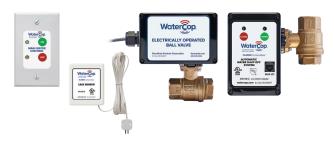

### WaterCop® Classic Dual Valve System

An unlimited amount of wireless sensors communicate with shut-off valves installed indoors. Simple to install and use, this system provides an enhanced level of leak protection.

### WaterCop® Classic Dual Valve System