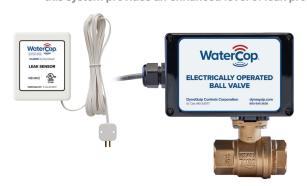

### WaterCop® Classic Dual Valve System

An unlimited amount of wireless sensors communicate with shut-off valves installed indoors. Simple to install and use, this system provides an enhanced level of leak protection.