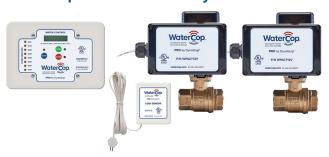

#### WaterCop® Pro Dual Valve System

This system provides the most complete plumbing leak protection while offering the most flexible installation options and third-party monitoring/security integration.

#### WaterCop® Pro Dual Valve System