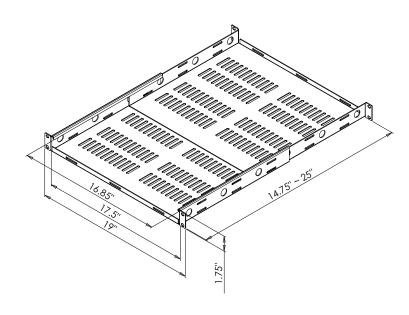

## **Product Features:**

Fits components up to 16.85" wide (17.4" when shelf is flipped over)

One space rack height (1.75")

Tray depth adjustable from – 14.75" to 25"

Includes 10-32 and 12-24 rack screws

Load capacity – 200 lbs

## **Product Specifications:**

(for Architects & Engineers)

The vented four post rack shelf shall be the Video Mount Products (VMP) model number ER-S1U4P. The shelf shall be primarily constructed of formed steel. The shelf shall be compatible with standard 19" equipment racks. The shelf shall be 1 Rack Unit (1.75") in height. The shelf shall be capable of adjusting from 14.75" to 25" in depth. The shelf shall be capable of being mounted both right side up and upside down. The shelf shall have a load capacity of 200 lbs.