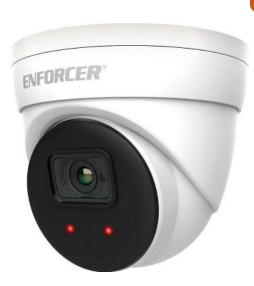

# **HD 5MP 2.8mm Turret Camera**

### **EV-Y2501-A2WWQ**

2.8mm Fixed Lens

The ENFORCER HD 5MP Fixed Turret Camera offers highresolution video and advanced technology in a compact and accessible package. With True Wide Dynamic Range (WDR), Digital Noise Reduction (3DNR) and Day/Night (ICR) capabilities, the camera provides excellent picture quality.

- 1/2.8" 5MP Sony CMOS Sensor
- 20FPS@5MP, (2592x1944)
- 2.8mm Fixed lens
- TVI, CVI, AHD, CVBS (Analog)
- True Wide Dynamic Range (WDR)
- 3D Digital Noise Reduction (3DNR)
- True Day & Night Function with ICR Module
- IR Range 98' (30m)
- Operating temperature: -40°~131° F (-40°~55° C)
- Rugged weatherproof construction (IP66)
- · Heavy-duty vandal-resistant design
- Cables concealed in bracket to prevent tampering
- 12VDC