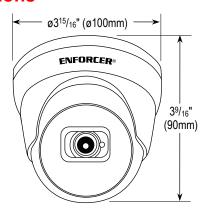

#### **Dimensions**

# Construction

| Casting    | Metal                                                                               |
|------------|-------------------------------------------------------------------------------------|
| Dimensions | ø3 <sup>15</sup> / <sub>16</sub> "x3 <sup>9</sup> / <sub>16</sub> "<br>(ø100x90 mm) |
| Weight     | 16.72-oz (474g)                                                                     |