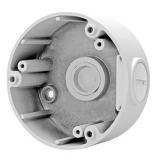

mm Fixed Lens

The ENFORCER HD 5MP Fixed Turret Camera offers highresolution video and advanced technology in a compact and accessible package. With True Wide Dynamic Range (WDR), Digital Noise Reduction (3DNR) and Day/Night (ICR) capabilities, the camera provides excellent picture quality.



- 1/2.8" 5MP Sony CMOS Sensor
- 20FPS@5MP, (2592x1944)
- 2.8mm Fixed lens
- TVI, CVI, AHD, CVBS (Analog)
- True Wide Dynamic Range (WDR)
- 3D Digital Noise Reduction (3DNR)
- True Day & Night Function with ICR Module
- IR Range 98' (30m)
- Operating temperature: -40°~131° F (-40°~55° C)
- Rugged weatherproof construction (IP66)
- · Heavy-duty vandal-resistant design
- Cables concealed in bracket to prevent tampering
- 12VDC













#### **Dimensions**



#### **Accessories**

**Junction Box** 



EV-SSWQ

### SECO-LARM® U.S.A., Inc.

16842 Millikan Avenue, Irvine, CA 92606

**Phone:** (949) 261-2999 | (800) 662-0800 **Fax:** (949) 261-7326 **Website:** www.seco-larm.com **Email:** sales@seco-larm.com



### Camera

| Image sensor            | <sup>1</sup> / <sub>2.8</sub> " 5MP Sony CMOS      |
|-------------------------|----------------------------------------------------|
| Effective pixels        | 2592(H)x1944(V)                                    |
| Formats                 | TVI (Default) / CVI / AHD / Analog (CVBS)          |
| OSD (On-screen display) | Yes                                                |
| S/N ratio               | 35db                                               |
| Minimum illumination    | Color: 0.05Lux at F1.2 (AGC on)<br>0Lux with IR on |
| IR Dis