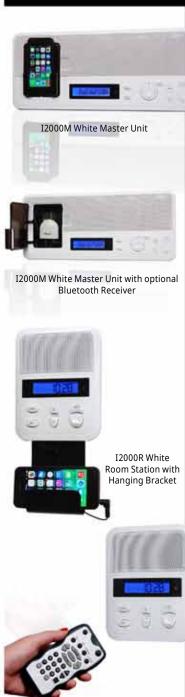

The I2000 music distribution and intercom system can be completely customized to meet your needs with up to 20 different components. Below are some of the most popular main components::

- **I2000M Master Station:** Main interface that controls the music and intercom functions and volume levels, bass and treble levels, clock settings, and more. Dimensions are 15 1/2"w x 6 5/8"h, and available colors are white, almond, and black.
- **I2000R Room Station:** In-wall intercoms in rooms throughout the home that enable selection from 3 music sources radio, MP3 input from the Master Station, or MP3 connected directly to the Room Station. Also includes communications with other stations, including the Master and Door stations. Optional remote control can be used for hands-free control of Room Stations. Connection to ceiling or in-wall speakers can also be added to each Room Station. Dimensions are 6 1/4"w x 4 7/8"h. Interchangeable faceplates come in white, almond, or black.
- **I2000P Patio Station:** Weather-resistant station with Room Station functionality designed for outdoor installation in protected areas such as a patio or porch. Brings musical enjoyment to any gathering when using cube or rock-like speakers. Dimensions are 6 1/4"w x 4 7/8"h.
- **I2000D Door Station:** Weather-resistant interface with lighted blue bell button designed for outdoor installation in protected areas. Enables communication with the other stations for verification of guest identity before opening the door with optional door or gate release. It also includes a selection of door chimes. Available in white, almond, black in plastic oiled bronze, antique gold, or nickel in metal.

- Bluetooth Receiver: Multi-use adapter that Bluetooth-enables any music device with a 3.5mm jack! Stream from your iPhone to the I2000 system to play your favorite music throughout your living space, while keeping your phone close at hand. Plug it into your stereo or home theater system to enjoy digital music thorough your stereo or surround-sound speakers. The options are limitless! Comes with USB or household power cords.
- Auxiliary Wall Input: Optional wall input that allows connection to CD or tape players, satellite radios, or computers. It includes its own treble, bass, and volume controls to deliver high-quality sound regardless of the device.
- ACABLE: 18"cable with a 3.5mm plug to connect Personal Music Players to your I2000M Master Stations and I2000R Room Stations.
- I2000-HGR: Hanger bracket accessory for I2000R Room Stations, to hold Personal Music Players below the station unit.
- IREMOTE: Full-function handheld remote control for your I2000M Master Stations, I2000R Room Stations, and I2000P Patio Stations.
- I2000VC Volume Control: Indoor amplified volume control with two-source option and volume control, typically used in rooms with no need for a Room Station.