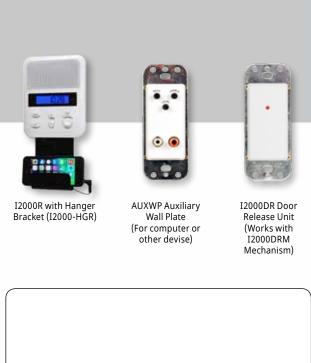

The I2000 music distribution and intercom system can be completely customized to meet your needs with up to 20 different components. Below are some of the most popular main components::

- **I2000M Master Station:** Main interface that controls the music and intercom functions and volume levels, bass and treble levels, clock settings, and more. Dimensions are 15 1/2"w x 6 5/8"h, and available colors are white, almond, and black.
- **I2000R Room Station:** In-wall intercoms in rooms throughout the home that enable selection from 3 music sources radio, MP3 input from the Master Station, or MP3 connected directly to the Room Station. Also includes communications with other stations, including the Master and Door stations. Optional remote control can be used for hands-free control of Room Stations. Connection to ceiling or in-wall speakers can also be added to each Room Station. Dimensions are 6 1/4"w x 4 7/8"h. Interchangeable faceplates come in white, almond, or black.
- **I2000P Patio Station:** Weather-resistant station with Room Station functionality designed for outdoor installation in protected areas such as a patio or porch. Brings musical enjoyment to any gathering when using cube or rock-like speakers. Dimensions are 6 1/4"w x 4 7/8"h.
- **I2000D Door Station:** Weather-resistant interface with lighted blue bell button designed for outdoor installation in protected areas. Enables communication with the other stations for verification of guest identity before opening the door with optional door or gate release. It also includes a selection of door chimes. Available in white, almond, black in plastic oiled bronze, antique gold, or nickel in metal.

- Bluetooth Receiver: Multi-use adapter that Bluetooth-enables any music device with a 3.5mm jack! Stream from your iPhone to the I2000 system to play your favorite music throughout your living space, while keeping your phone close at hand. Plug it into your stereo or home theater system to enjoy digital music thorough your stereo or surround-sound speakers. The options are limitless! Comes with USB or household power cords.
- Auxiliary Wall Input: Optional wall input that allows connection to CD or tape players, satellite radios, or computers. It includes its own treble, bass, and volume controls to deliver high-quality sound regardless of the device.
- ACABLE: 18"cable with a 3.5mm plug to connect Personal Music Players to your I2000M Master Stations and I2000R Room Stations.
- I2000-HGR: Hanger bracket accessory for I2000R Room Stations, to hold Personal Music Players below the station unit.
- IREMOTE: Full-function handheld remote control for your I2000M Master Stations, I2000R Room Stations, and I2000P Patio Stations.
- I2000VC Volume Control: Indoor amplified volume control with two-source option and volume control, typically used in rooms with no need for a Room Station.