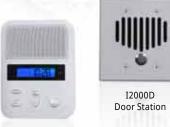

The I2000 music distribution and intercom system can be completely customized to meet your needs with up to 20 different components. Below are some of the most popular main components::

- **I2000M Master Station:** Main interface that controls the music and intercom functions and volume levels, bass and treble levels, clock settings, and more. Dimensions are 15 1/2"w x 6 5/8"h, and available colors are white, almond, and black.
- **I2000R Room Station:** In-wall intercoms in rooms throughout the home that enable selection from 3 music sources radio, MP3 input from the Master Station, or MP3 connected directly to the Room Station. Also includes communications with other stations, including the Master and Door stations. Optional remote control can be used for hands-free control of Room Stations. Connection to ceiling or in-wall speakers can also be added to each Room Station. Dimensions are 6 1/4"w x 4 7/8"h. Interchangeable faceplates come in white, almond, or black.
- **I2000P Patio Station:** Weather-resistant station with Room Station functionality designed for outdoor installation in protected areas such as a patio or porch. Brings musical enjoyment to any gathering when using cube or rock-like speakers. Dimensions are 6 1/4"w x 4 7/8"h.
- **I2000D Door Station:** Weather-resistant interface with lighted blue bell button designed for outdoor installation in protected areas. Enables communication with the other stations for verification of guest identity before opening the door with optional door or gate release. It also includes a selection of door chimes. Available in white, almond, black in plastic oiled bronze, antique gold, or nickel in metal.