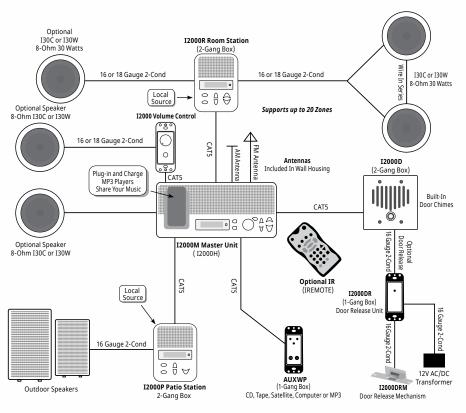

## **Functionality Meets Flexibility**

The **I2000 Music Distribution and Intercom System** is a complete component-based system with the flexibility to meet your specific needs. Master, Room, and Patio Stations are equipped with a backlit LCD display that shows the time of day, music source, and station frequency. The backlight has high and low settings, or can be turned off. Each station also has individual volume controls for intercom, music, and door chime.

The I2000 music distribution and intercom system can be completely customized to meet your needs with up to 20 different components. Below are some of the most popular main components::

- **I2000M Master Station:** Main interface that controls the music and intercom functions and volume levels, bass and treble levels, clock settings, and more. Dimensions are 15 1/2"w x 6 5/8"h, and available colors are white, almond, and black.
- **I2000R Room Station:** In-wall intercoms in rooms throughout the home that enable selection from 3 music sources radio, MP3 input from the Master Station, or MP3 connected directly to the Room Station. Also includes communications with other stations, including the Master and Door stations. Optional remote control can be used for hands-free control of Room Stations. Connection to ceiling or in-wall speakers can also be added to each Room Station. Dimensions are 6 1/4"w x 4 7/8"h. Interchangeable faceplates come in white, almond, or black.
- **I2000P Patio Station:** Weather-resistant station with Room Station functionality designed for outdoor installation in protected areas such as a patio or porch. Brings musical enjoyment to any gathering when using cube or rock-like speakers. Dimensions are 6 1/4"w x 4 7/8"h.
- **I2000D Door Station:** Weather-resistant interface with lighted blue bell button designed for outdoor installation in protected areas. Enables communication with the other stations for verification of guest identity before opening the door with optional door or gate release. It also includes a selection of door chimes. Available in white, almond, black in plastic oiled bronze, antique gold, or nickel in metal.

## **I2000 Wire Configuration**

Part Number - I2000 - Lit

Intrasonic Technology, headquartered in Dallas, TX, manufactures full-featured, easy-to-use music distribution and intercom systems that offer great value for the price. Our diverse line of products includes Music Distribution and Intercom Systems, Video Door Intercom Systems, and a wide variety of ceiling, in-wall, or mini-cube audio speakers, and associated accessories.