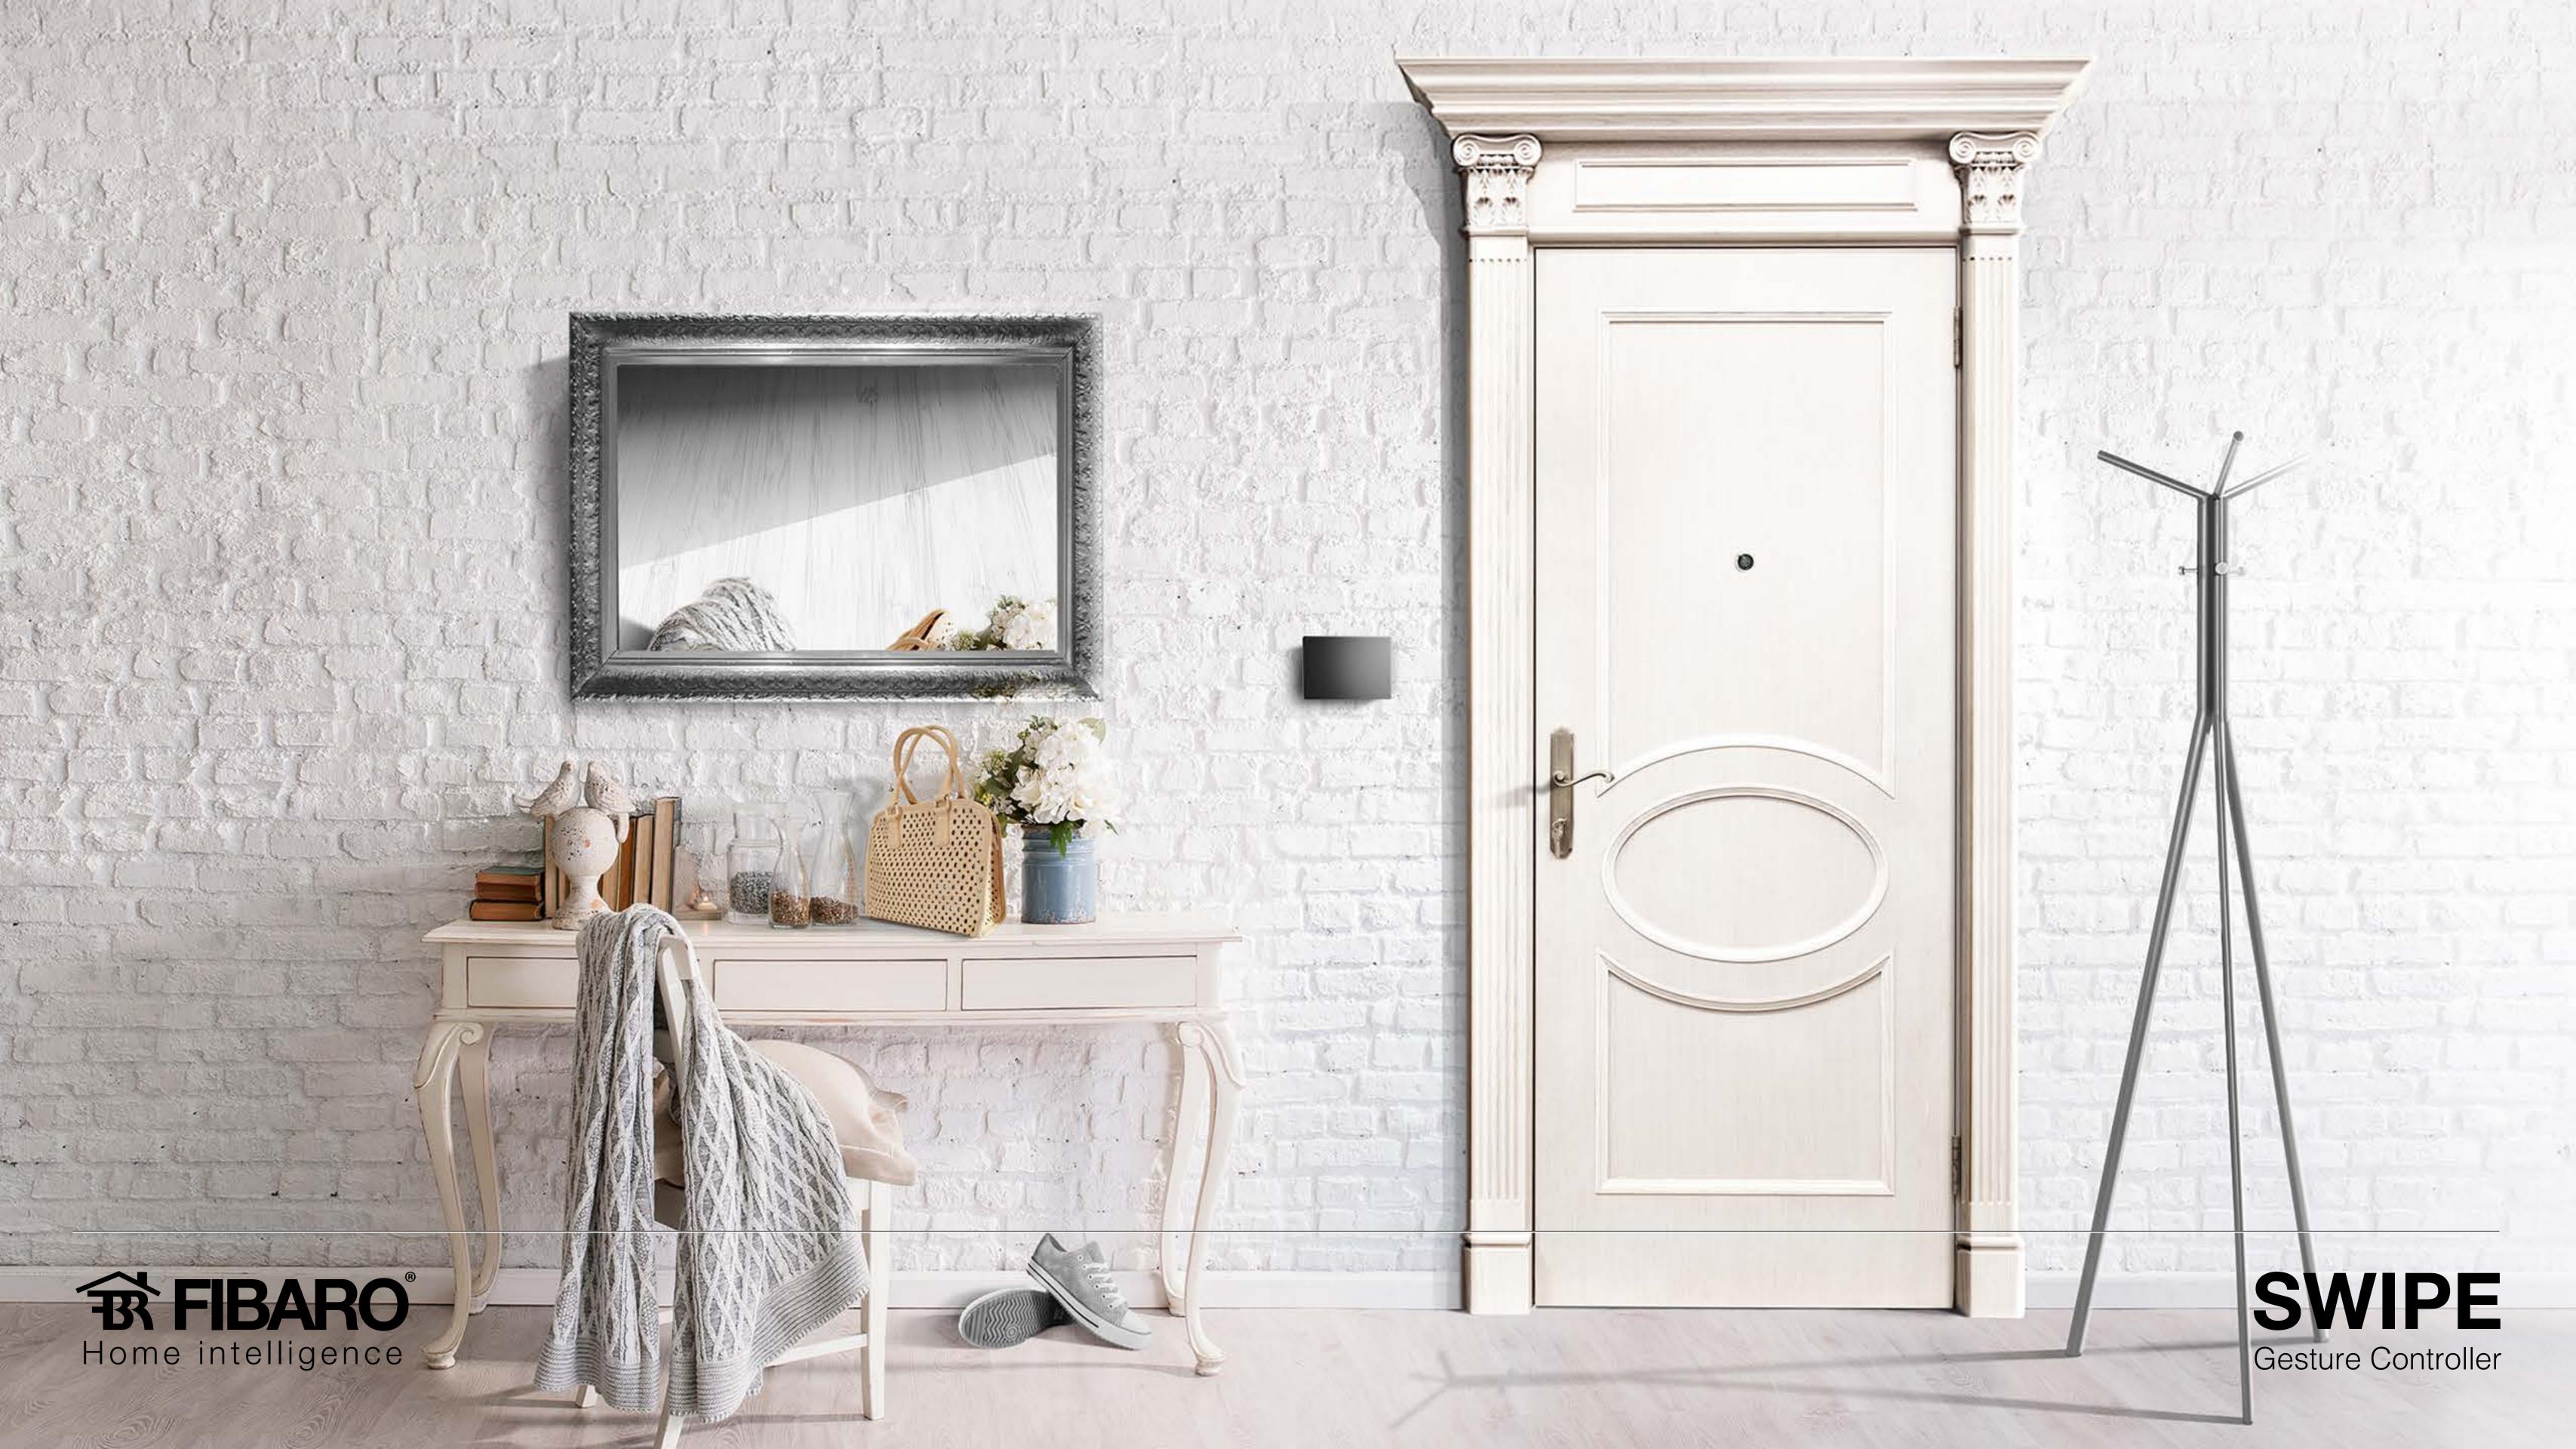

#### Put in on the Display...

You can put it on the dresser with your favorite family photos or hang it on the wall, among other photographs.

It not only looks beautiful, but also reacts to your gestures.

#### ... Or Hide It

SWIPE doesn't have to be a part of your home's decoration, if you don't want it to be. You can hide the device under a kitchen counter, coffee table or desk. SWIPE is magical, so it reacts even through those surfaces! Swipe your hand over it - that's enough to turn on lights or radio.