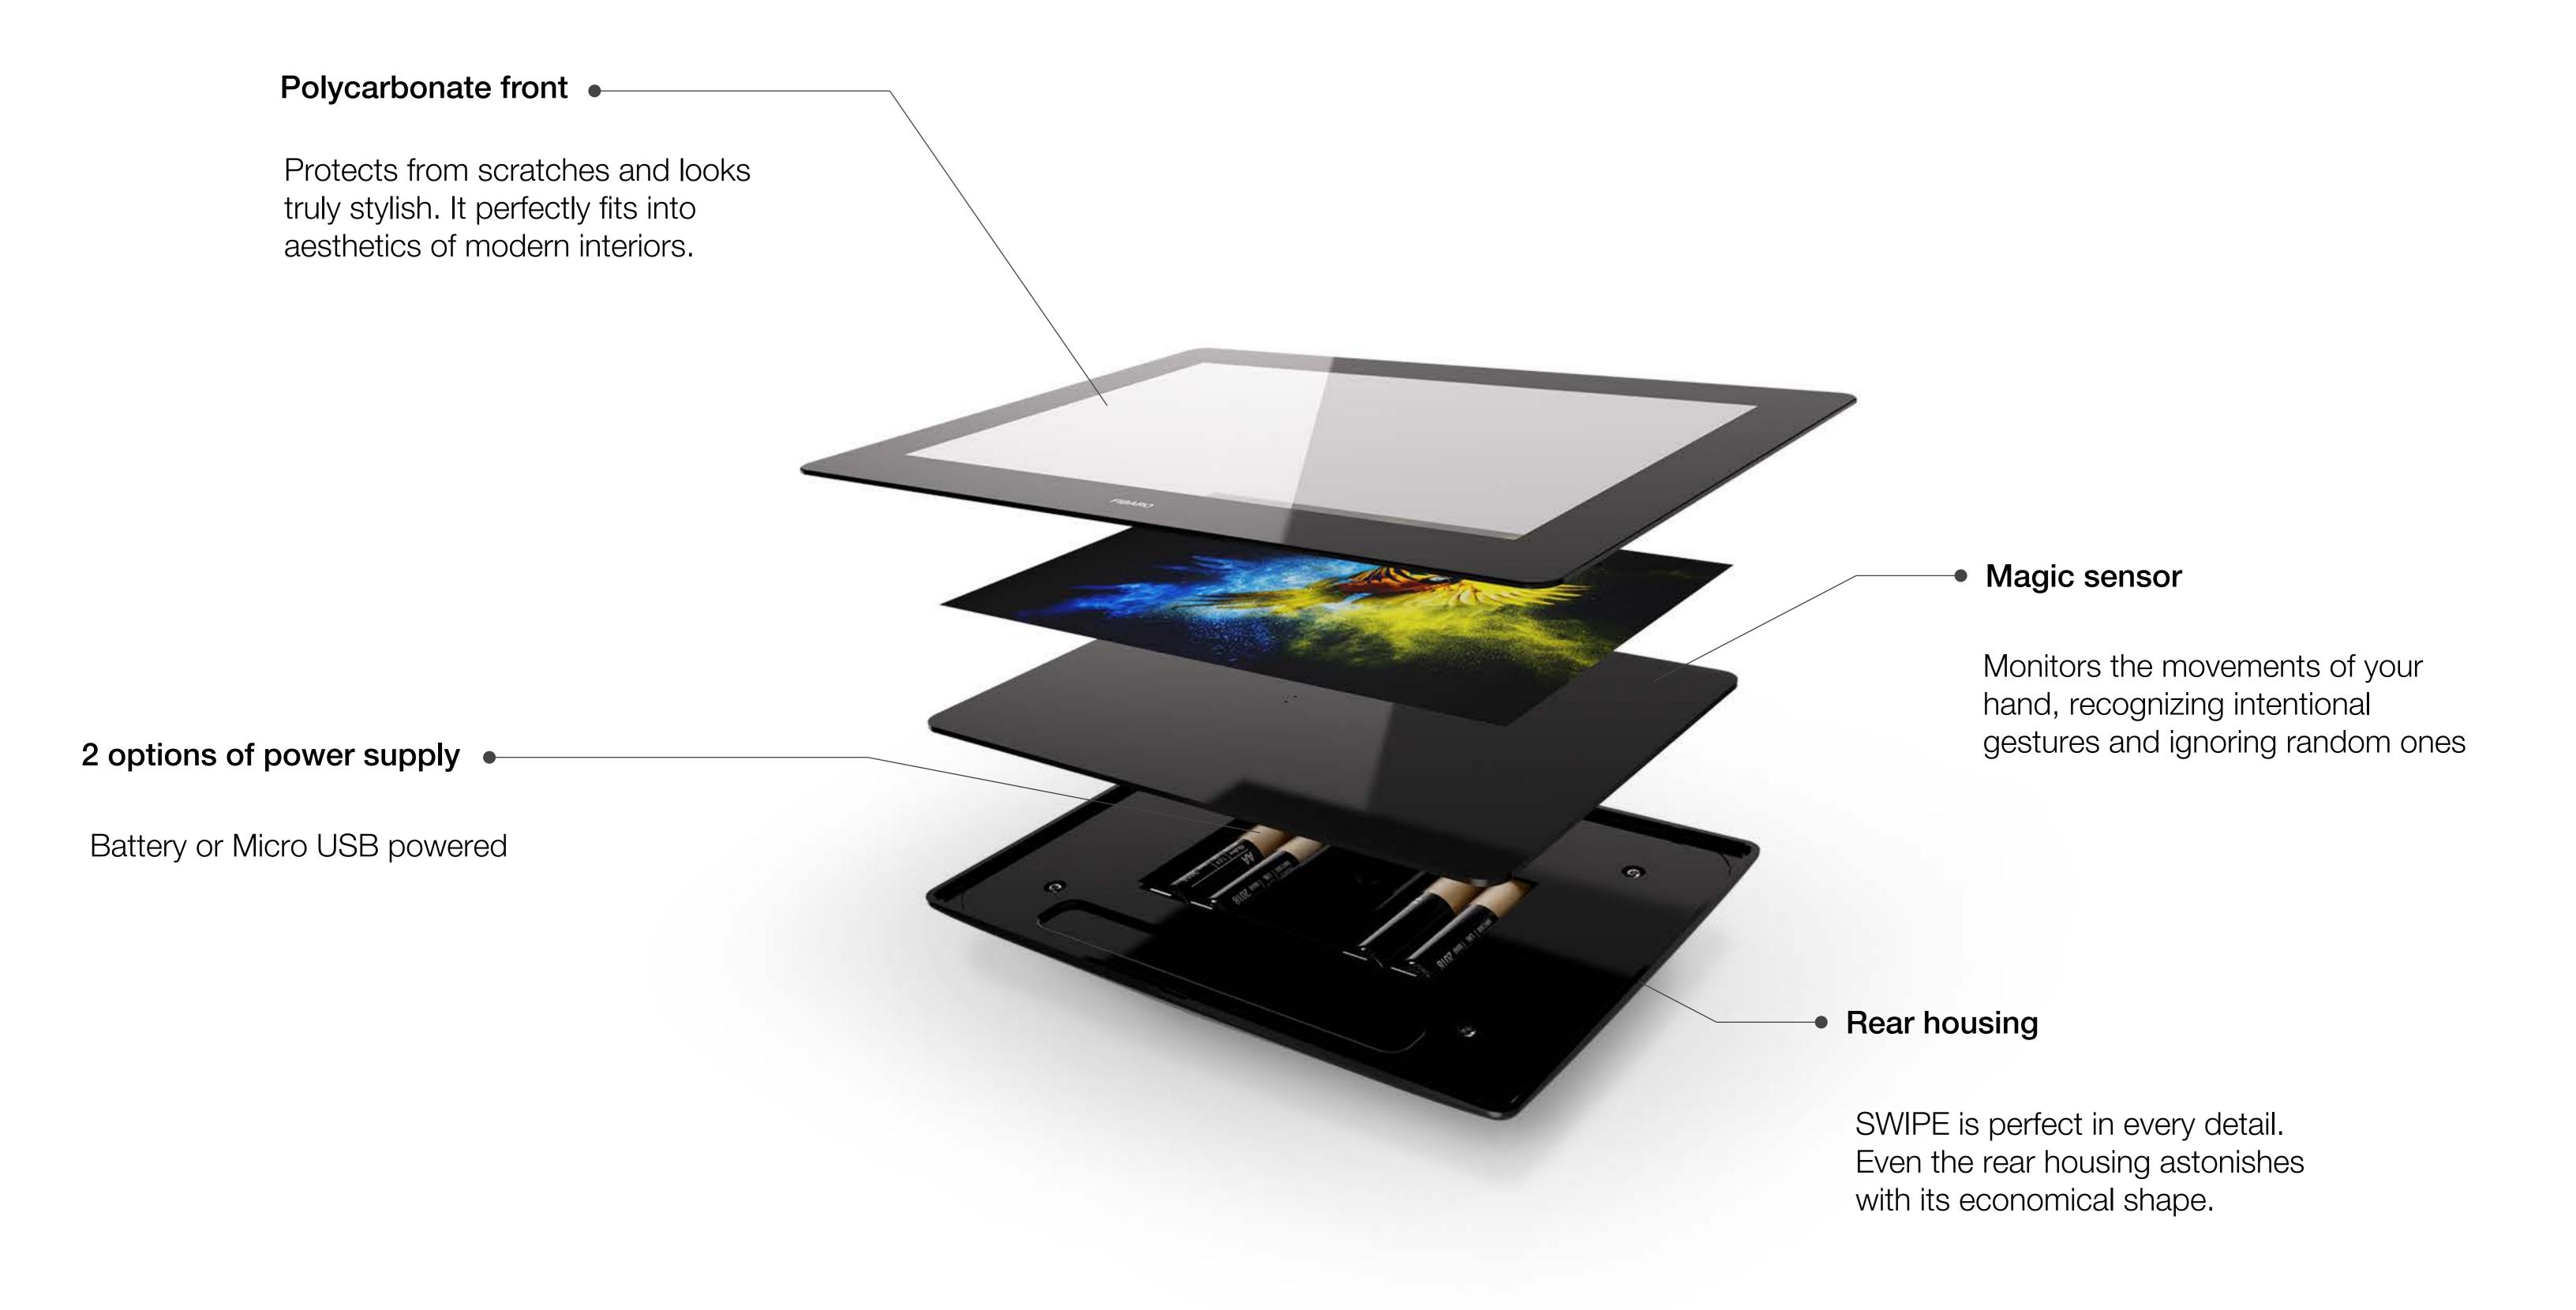

## More than precision

FIBARO SWIPE is equipped with the most precise 3D motion detecting sensor of its kind, which ensures flawless recognition of the performed gestures. Our innovative way of controlling home automation is not only spectacular, it's intuitive and user friendly.

## Designed to Delight

The world's most innovative technology hidden beneath a smooth, pleasant and ergonomic casing. SWIPE is polished to be perfect in every detail, so it impresses in every possible way.

# Stationary and mobile

SWIPE may be battery (4xAA) or wire (Micro USB) powered. Giving you ultimate flexibility.