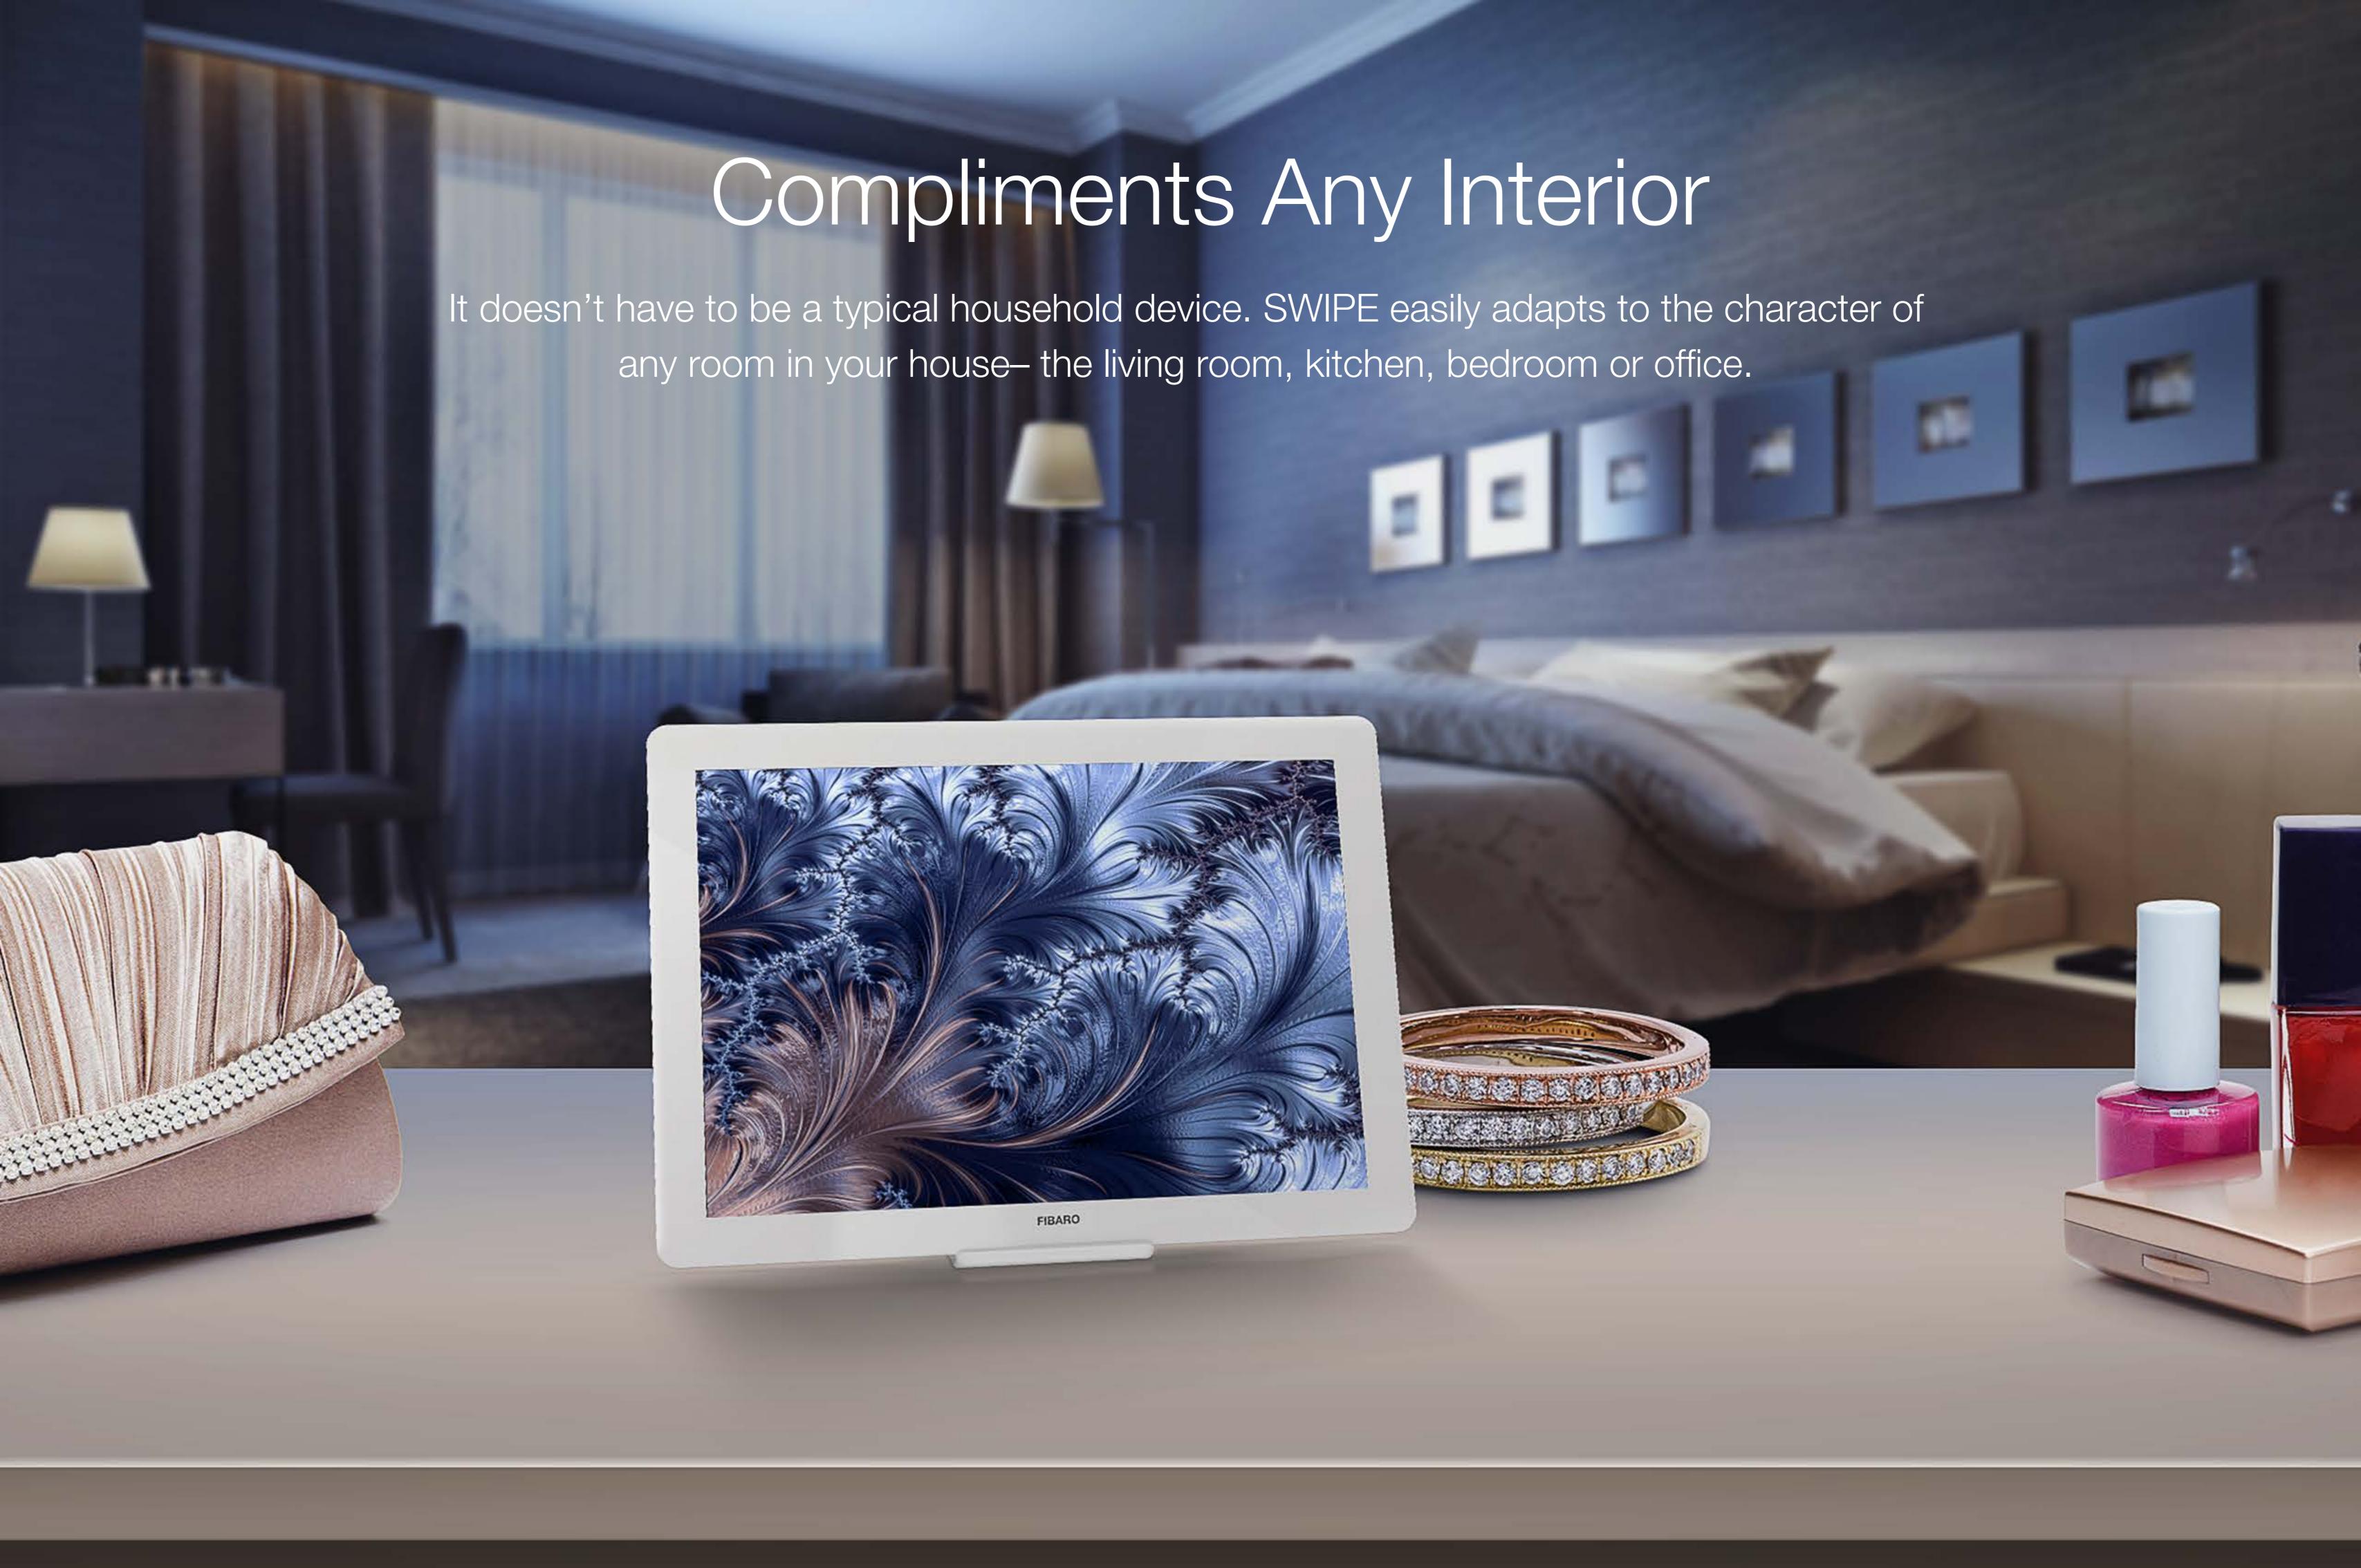

#### Put in on the Display...

You can put it on the dresser with your favorite family photos or hang it on the wall, among other photographs.

It not only looks beautiful, but also reacts to your gestures.