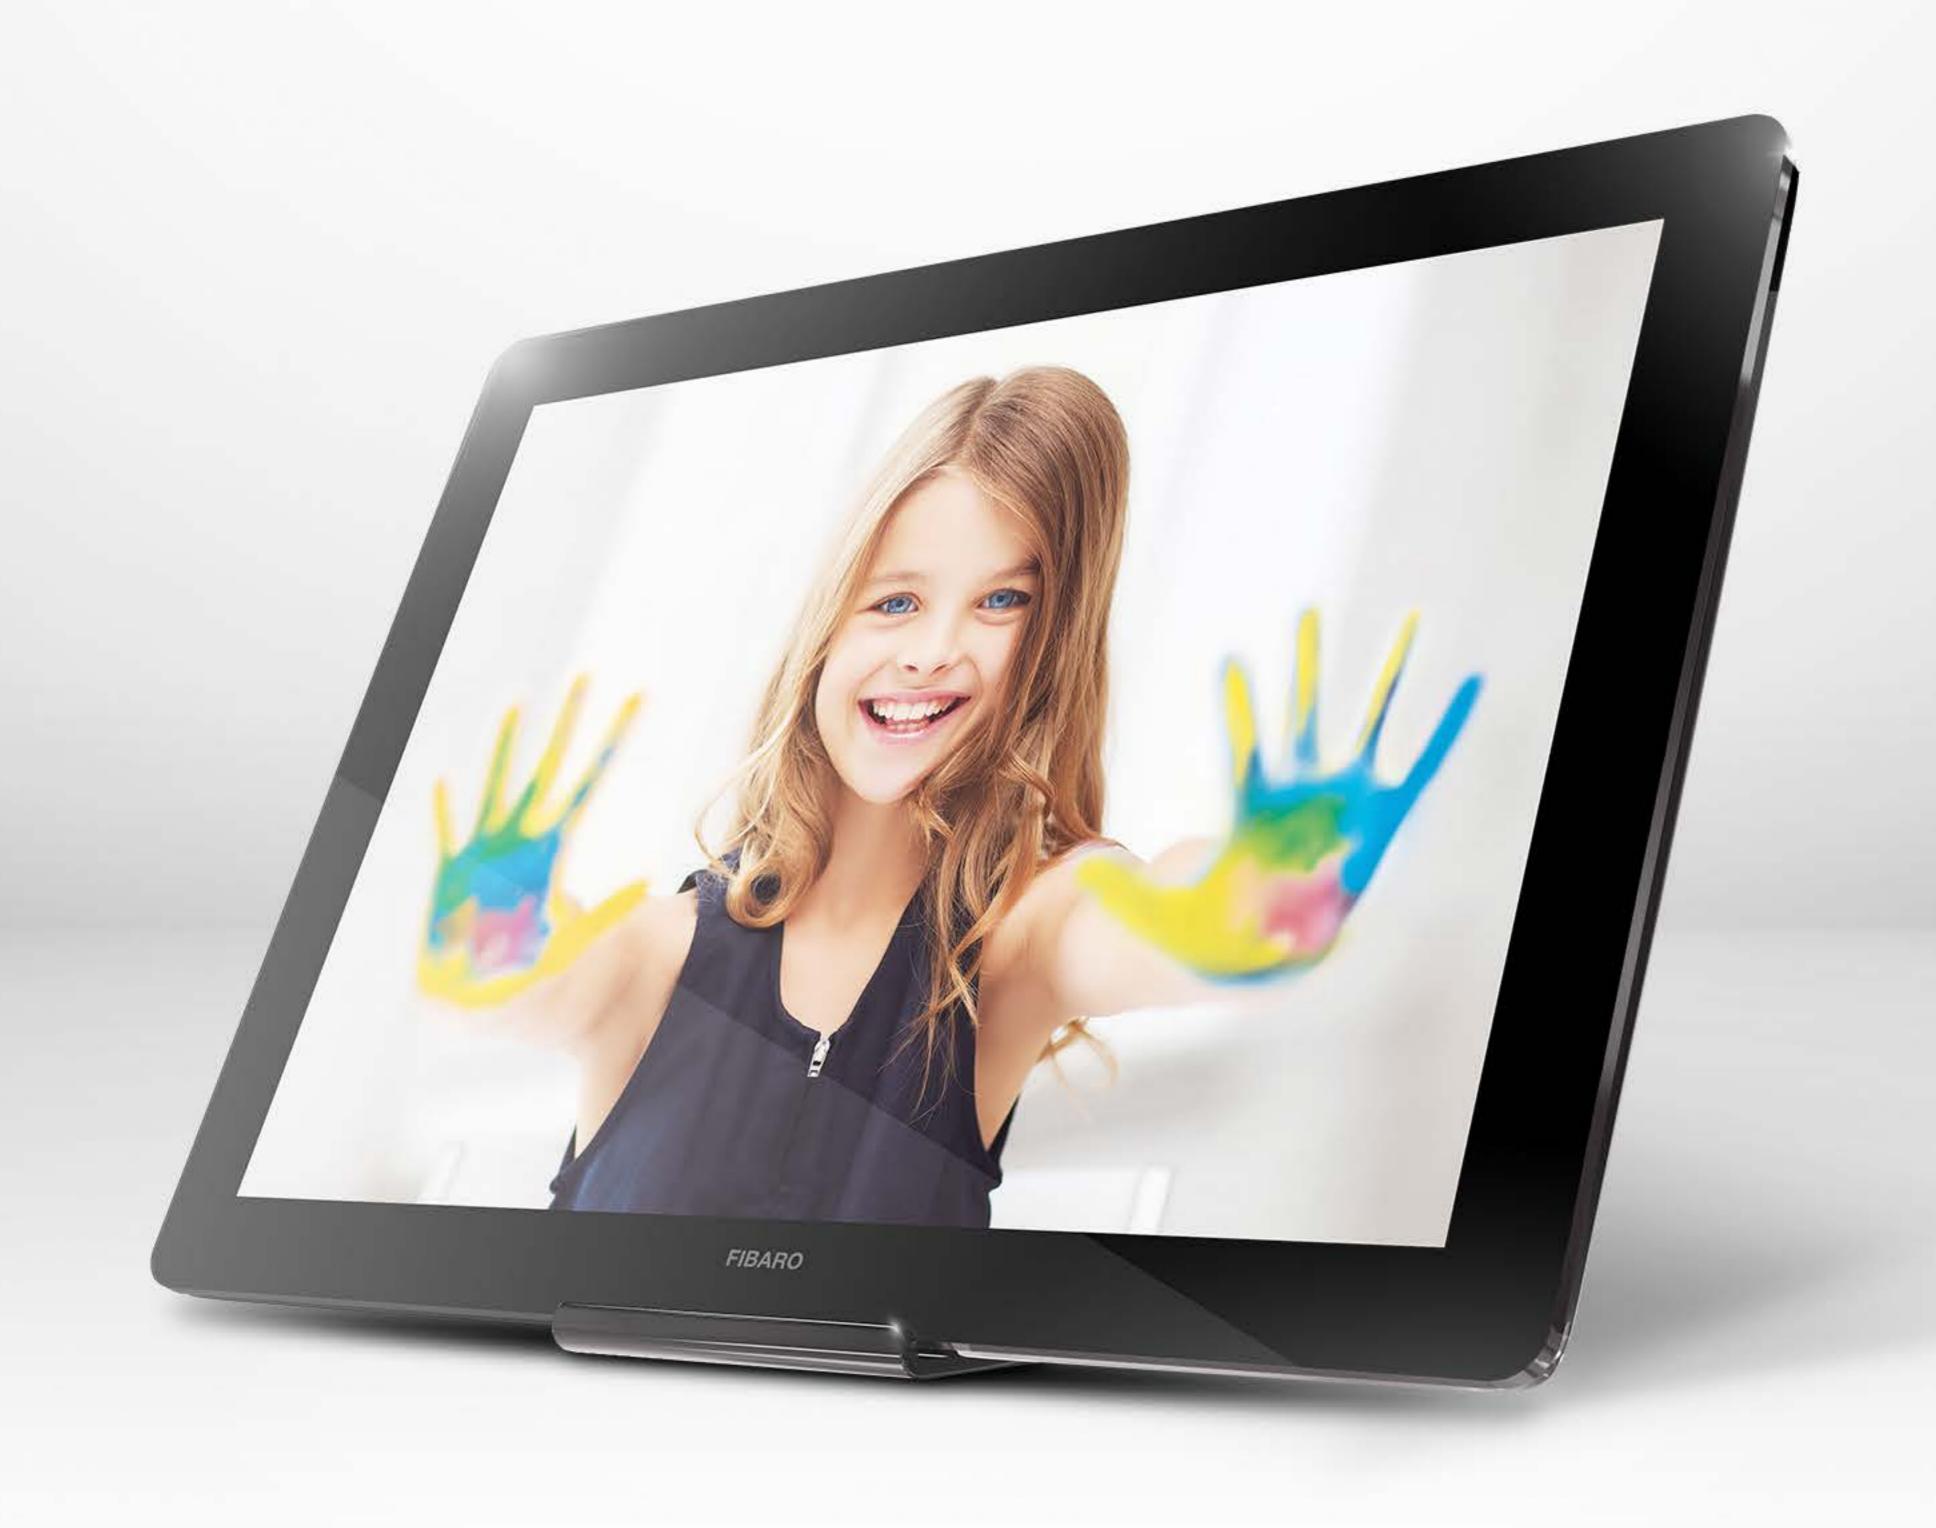

# Beautiful, just like you

Beautiful in every detail, the SWIPE frame allows you to easily change photos whenever you want. In just a moment's time, you can remove the front panel and enjoy all the memories of family vacations or holidays that bring a smile to your face.

#### Put in on the Display...

You can put it on the dresser with your favorite family photos or hang it on the wall, among other photographs.

It not only looks beautiful, but also reacts to your gestures.