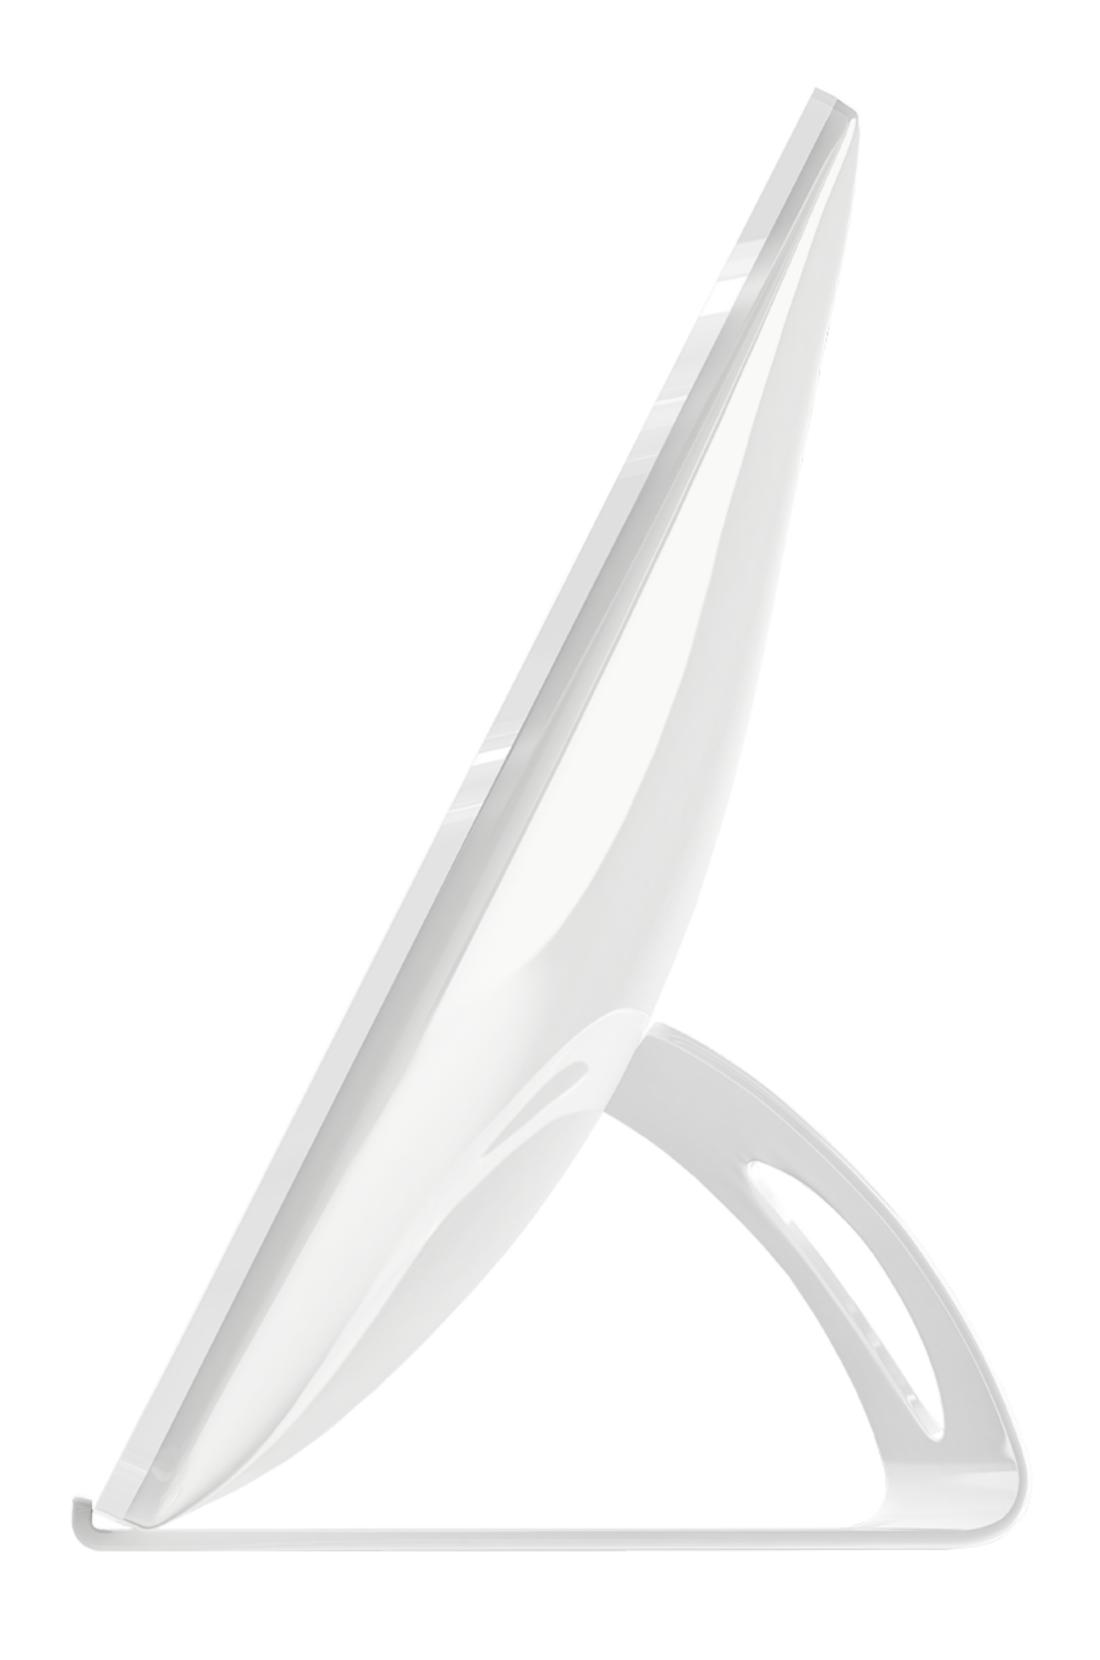

Quick, clean and comfortable.







#### Control audio devices



#### Open Up the Doors to your Imagination

SWIPE is technological magic, which can be used in many unconventional ways. Which ones? It depends on you and your imagination.

Extremely advanced device with limitless capabilities is at your disposal!





SWIPE
Gesture Controller

# Wave Goodbye

Going out? Use SWIPE to activate 'goodbye scene', i.e. lower your shades, turn off the lights and activate the alarm. Prepare home for your departure with a single gesture.

There is no simpler solution.



## Designed to Delight

The world's most innovative technology hidden beneath a smooth, pleasant and ergonomic casing. SWIPE is polished to be perfect in every detail, so it impresses in every possible way.







# WHITE BLACK









# Stationary and mobile

SWIPE may be battery (4xAA) or wire (Micro USB) powered. Giving you ultimate flexibility.









## Quality and precision







#### Feel the Freedom with SWIPE

We put a beautiful, intuitive and innovative product in your hands.

With FIBARO SWIPE, you will experience freedom in your home like never before.

With a single move of your hand, everything is possible.