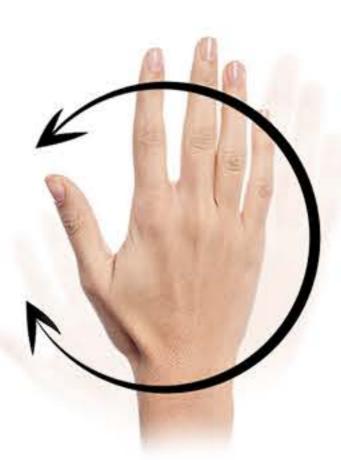

## Discover the power of gestures

With the wave of your hand you can change the color of the LED strips.

You can also control the heating and air conditioning temperature settings.

Other gestures are only a matter of your imagination. The intelligent SWIPE detects not only simple moves, but combinations of moves as well. The high resolution sensor interprets the most complex commands. You will be surprised by the power of your hands