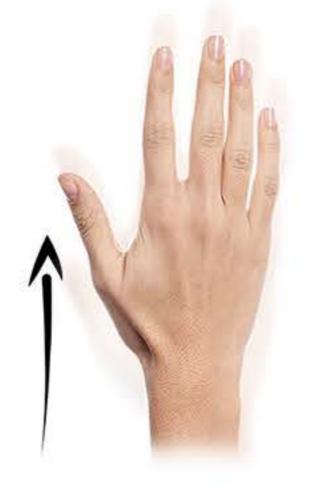

## Discover the power of gestures

With the wave of your hand you can change the color of the LED strips.

You can also control the heating and air conditioning temperature settings.

Other gestures are only a matter of your imagination. The intelligent SWIPE detects not only simple moves, but combinations of moves as well. The high resolution sensor interprets the most complex commands. You will be surprised by the power of your hands