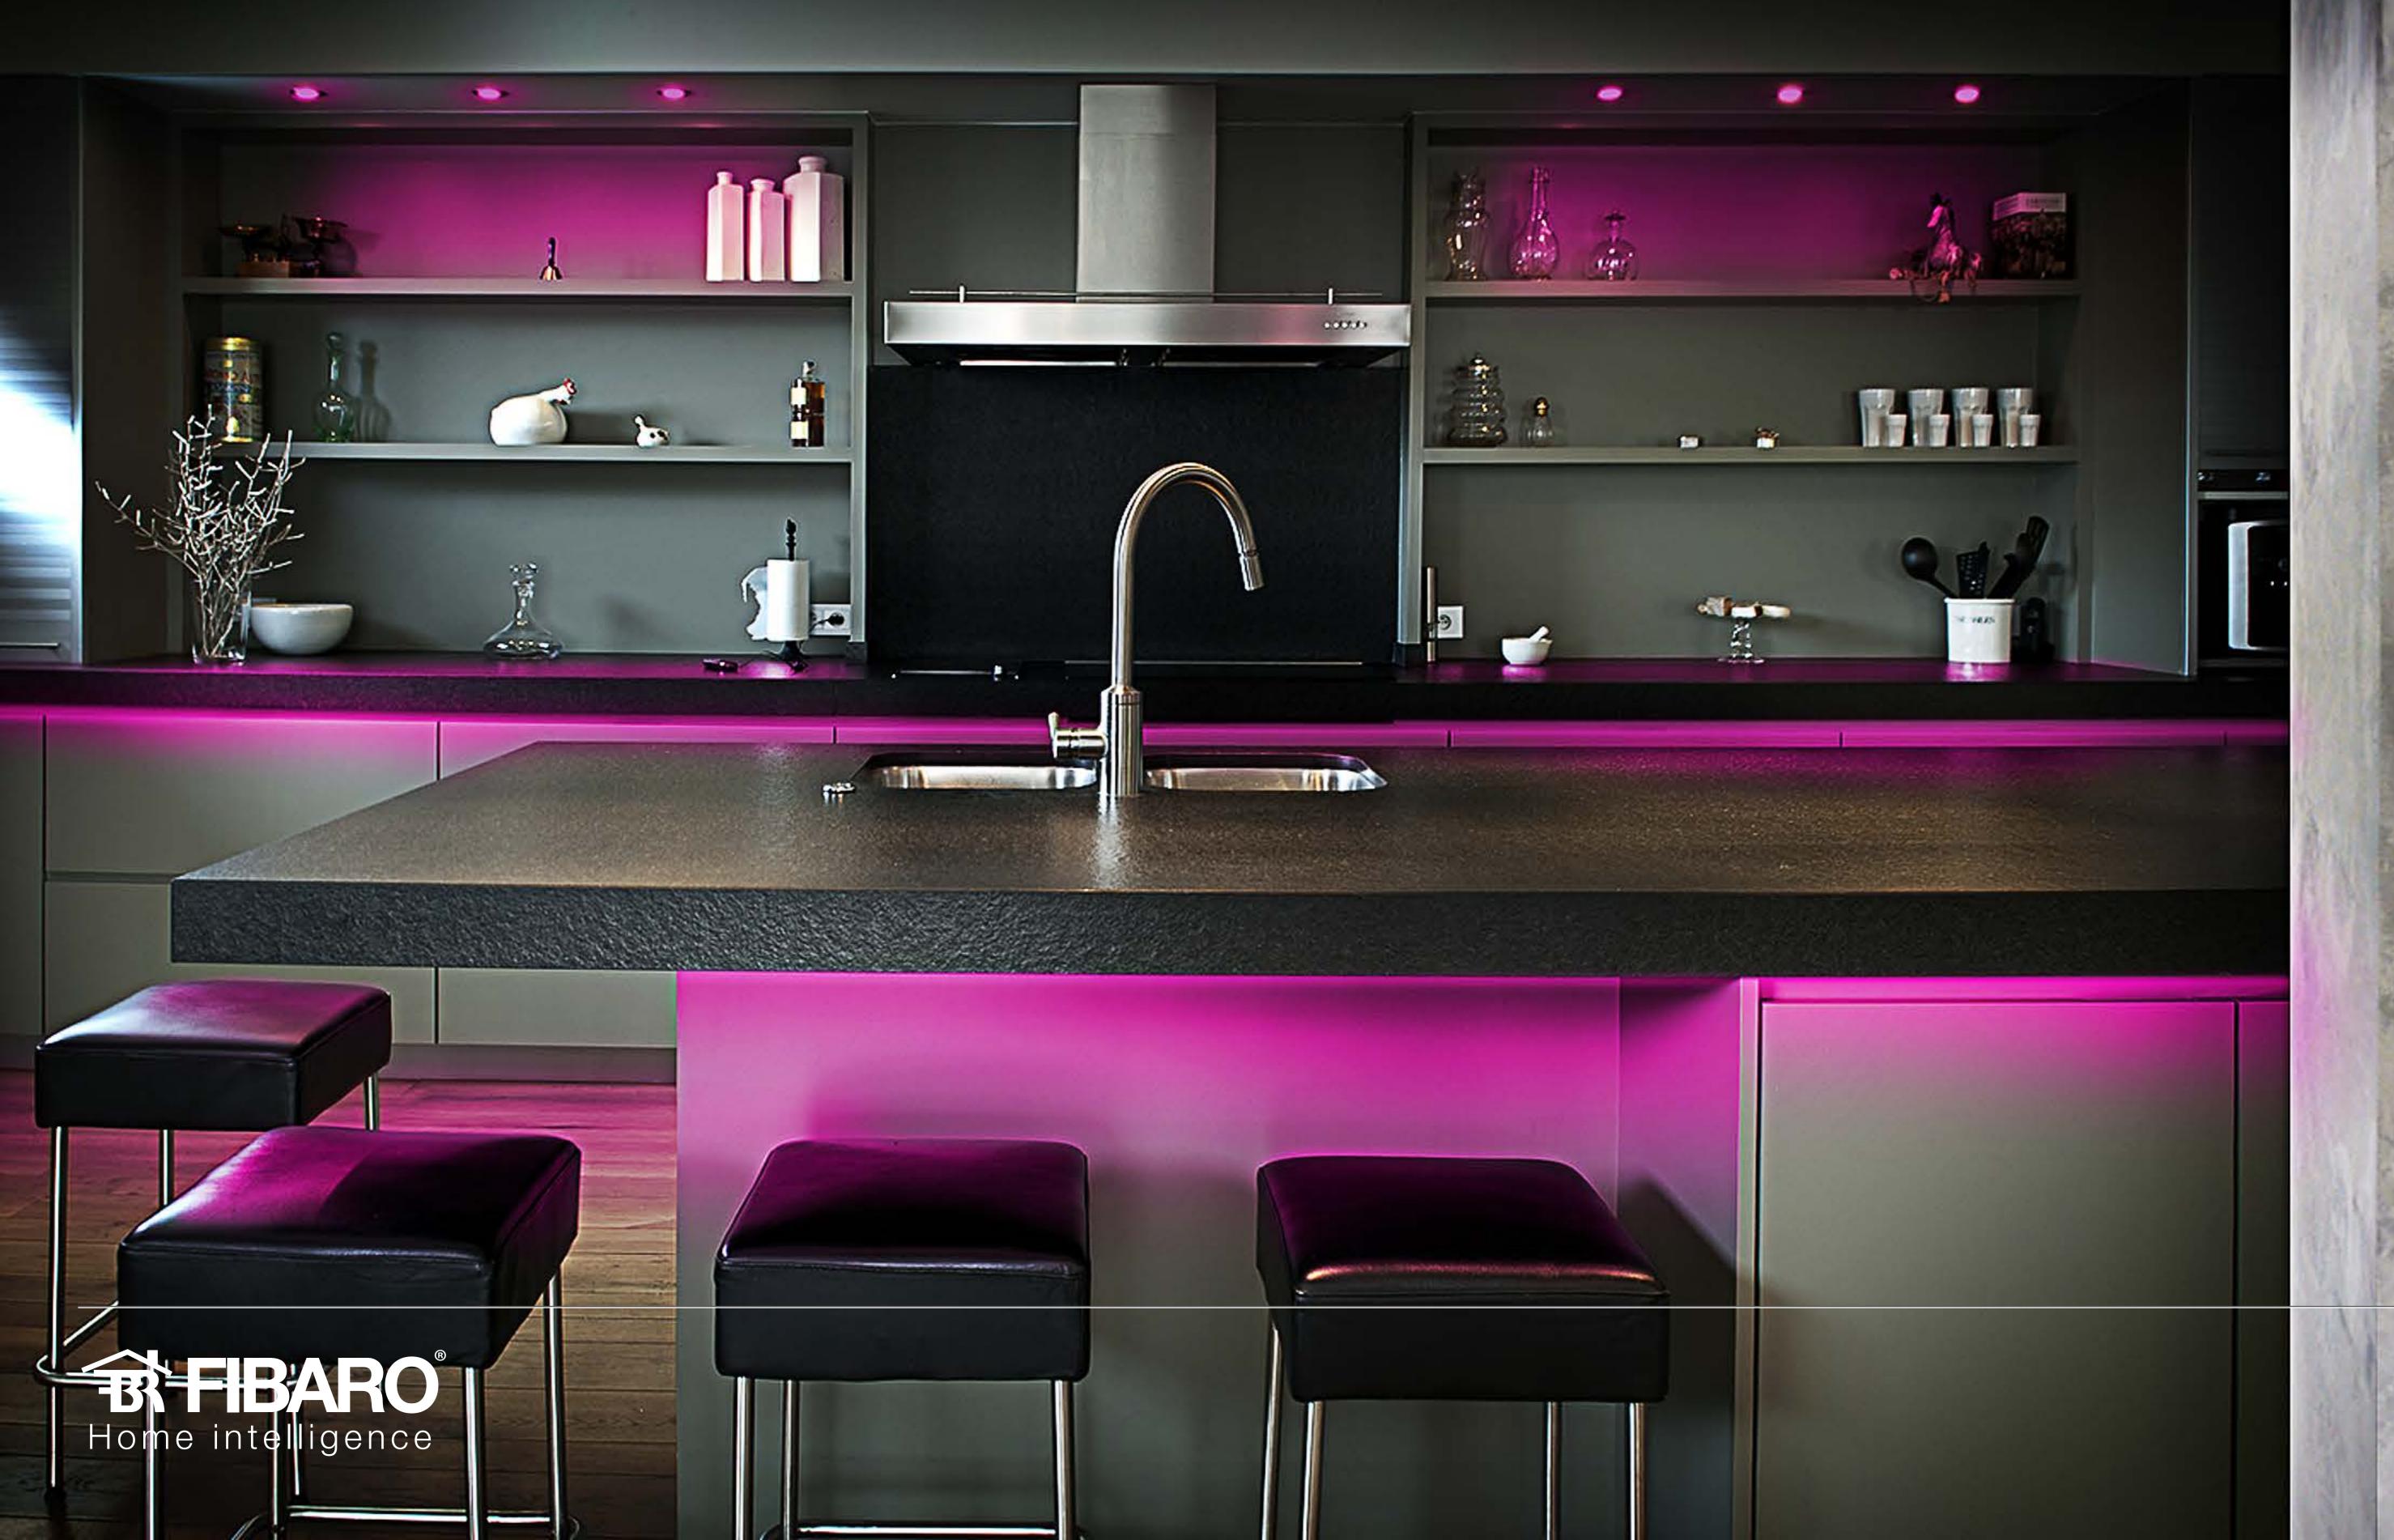

## Discover the power of gestures

With the wave of your hand you can change the color of the LED strips.

You can also control the heating and air conditioning temperature settings.

Other gestures are only a matter of your imagination. The intelligent SWIPE detects not only simple moves, but combinations of moves as well. The high resolution sensor interprets the most complex commands. You will be surprised by the power of your hands

#### Put in on the Display...

You can put it on the dresser with your favorite family photos or hang it on the wall, among other photographs.

It not only looks beautiful, but also reacts to your gestures.