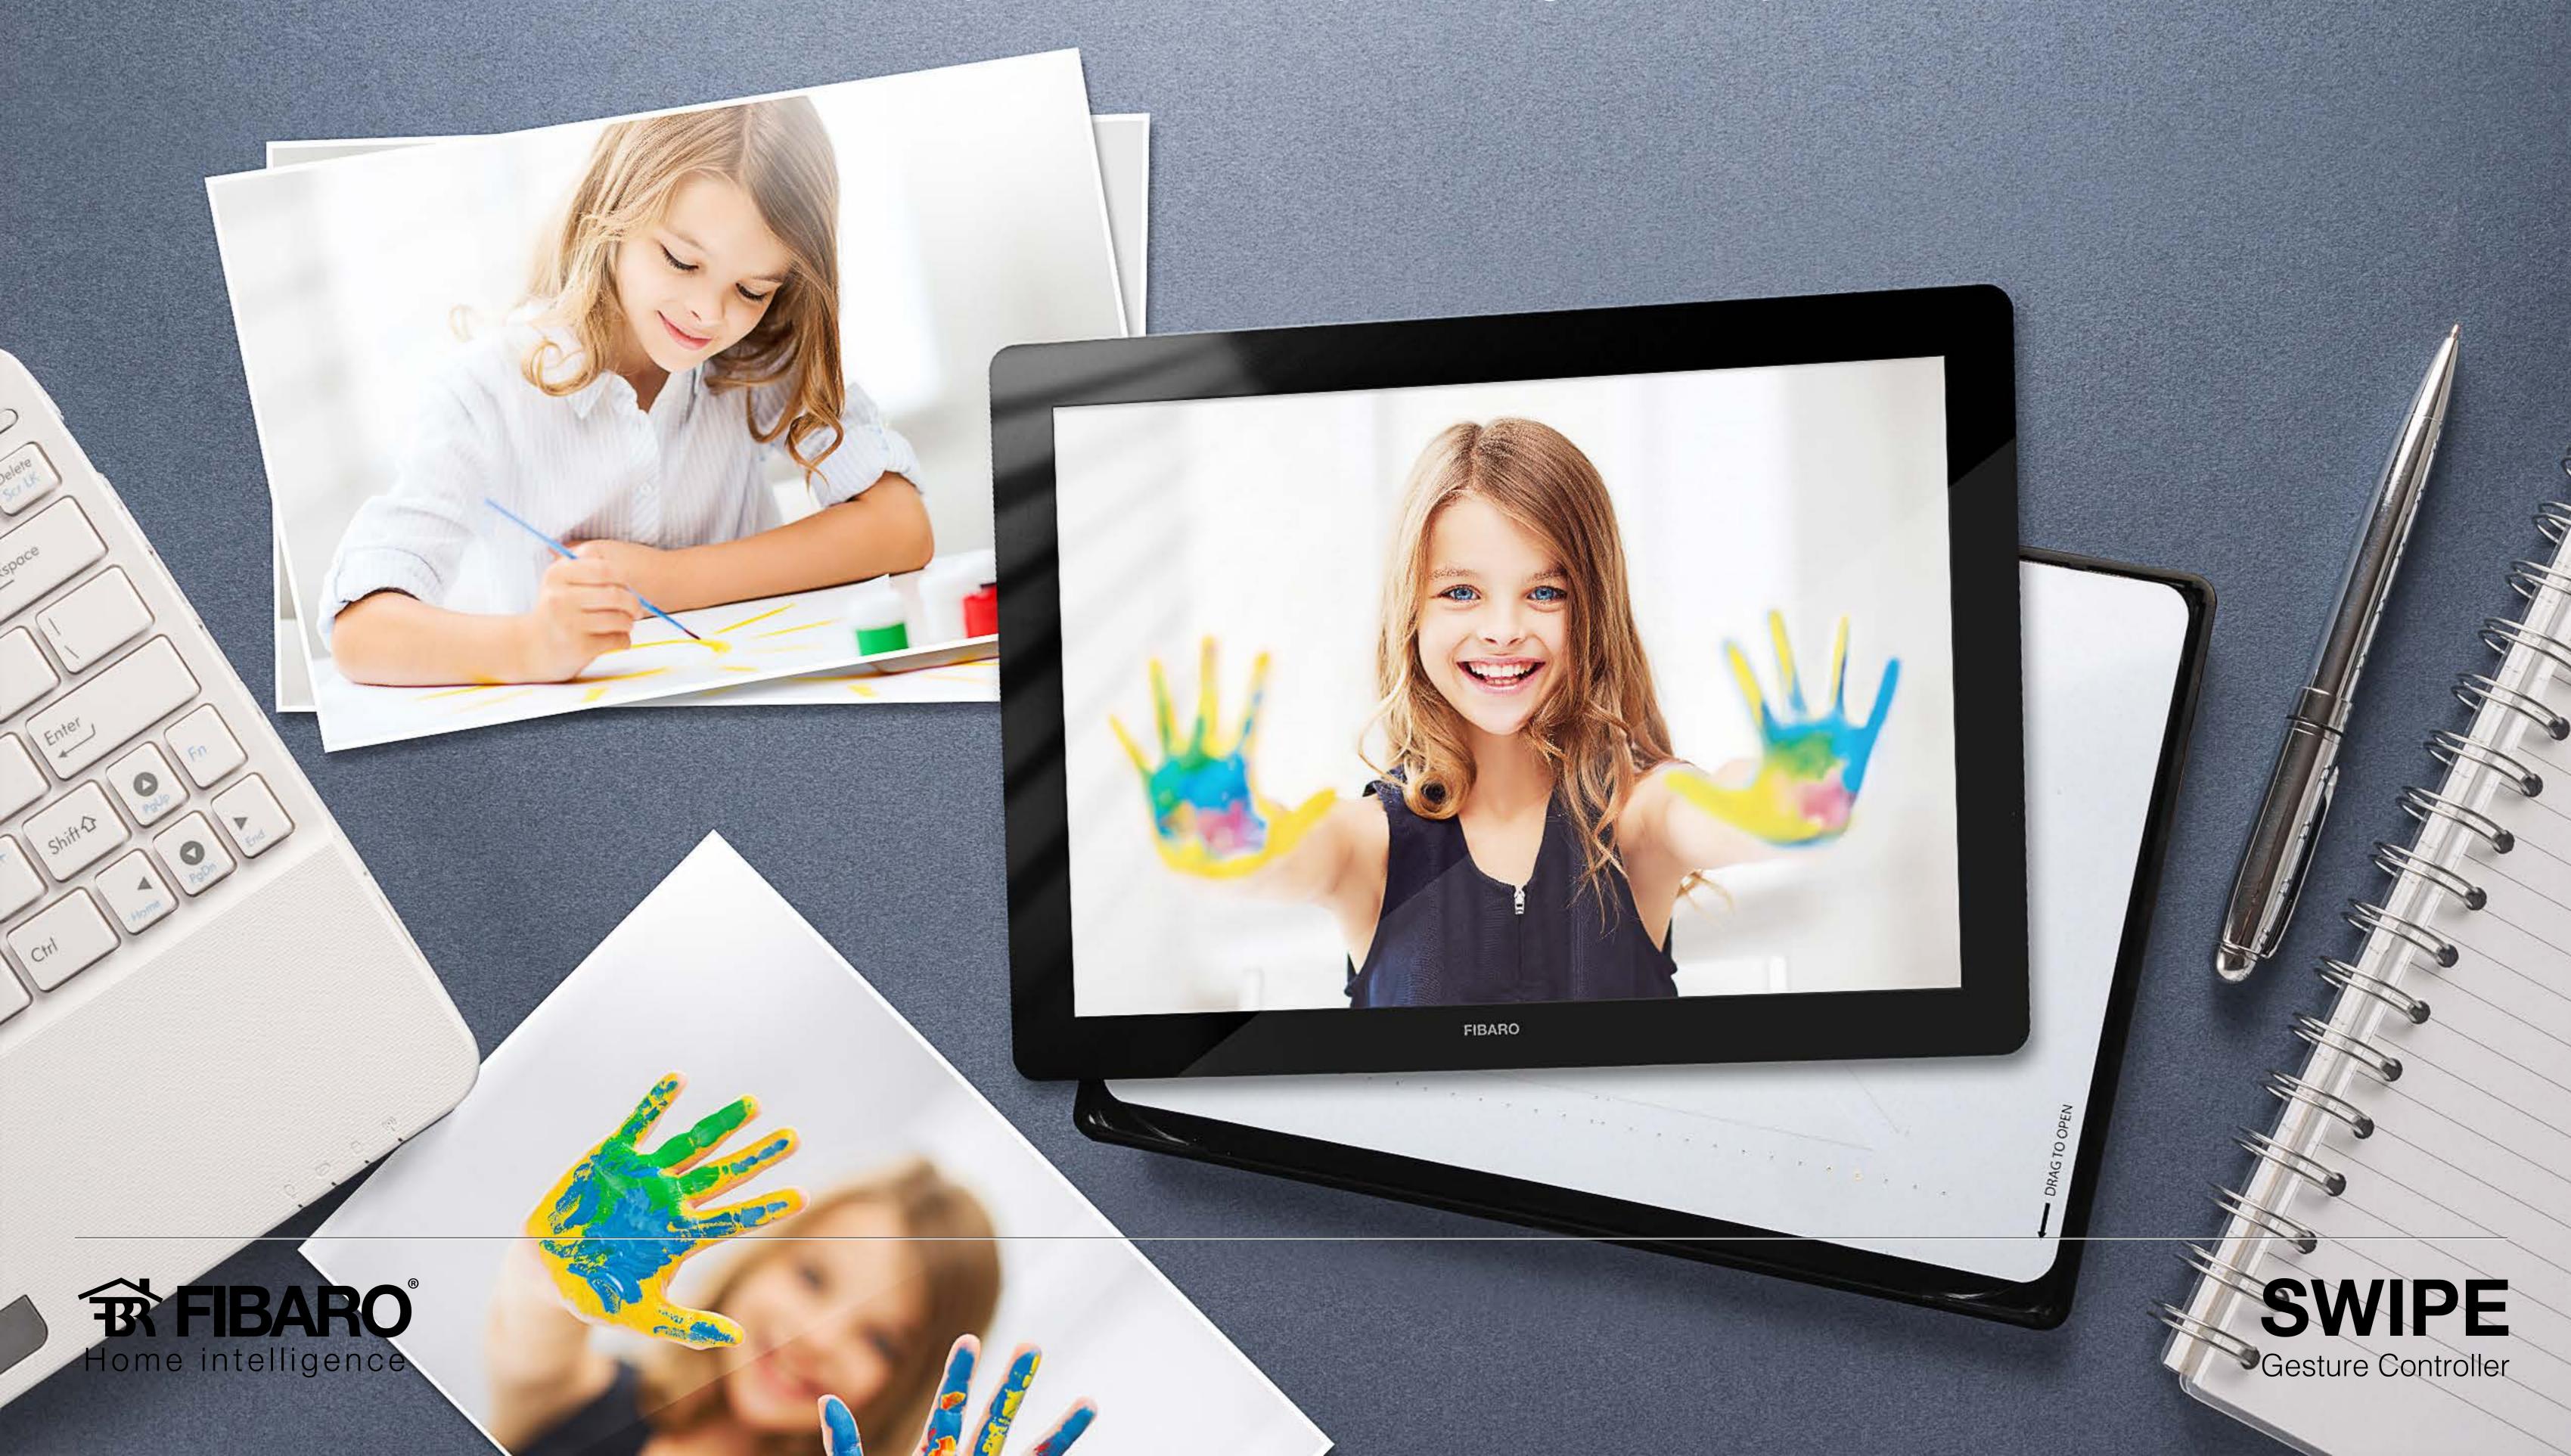

# Beautiful, just like you

Beautiful in every detail, the SWIPE frame allows you to easily change photos whenever you want. In just a moment's time, you can remove the front panel and enjoy all the memories of family vacations or holidays that bring a smile to your face.

#### Put in on the Display...

You can put it on the dresser with your favorite family photos or hang it on the wall, among other photographs.

It not only looks beautiful, but also reacts to your gestures.