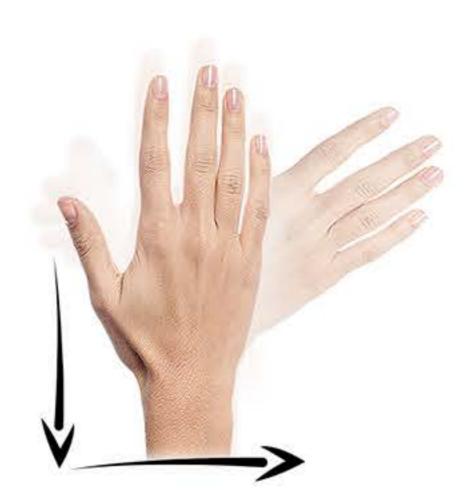

## Discover the power of gestures

With the wave of your hand you can change the color of the LED strips.

You can also control the heating and air conditioning temperature settings.

Other gestures are only a matter of your imagination. The intelligent SWIPE detects not only simple moves, but combinations of moves as well. The high resolution sensor interprets the most complex commands. You will be surprised by the power of your hands