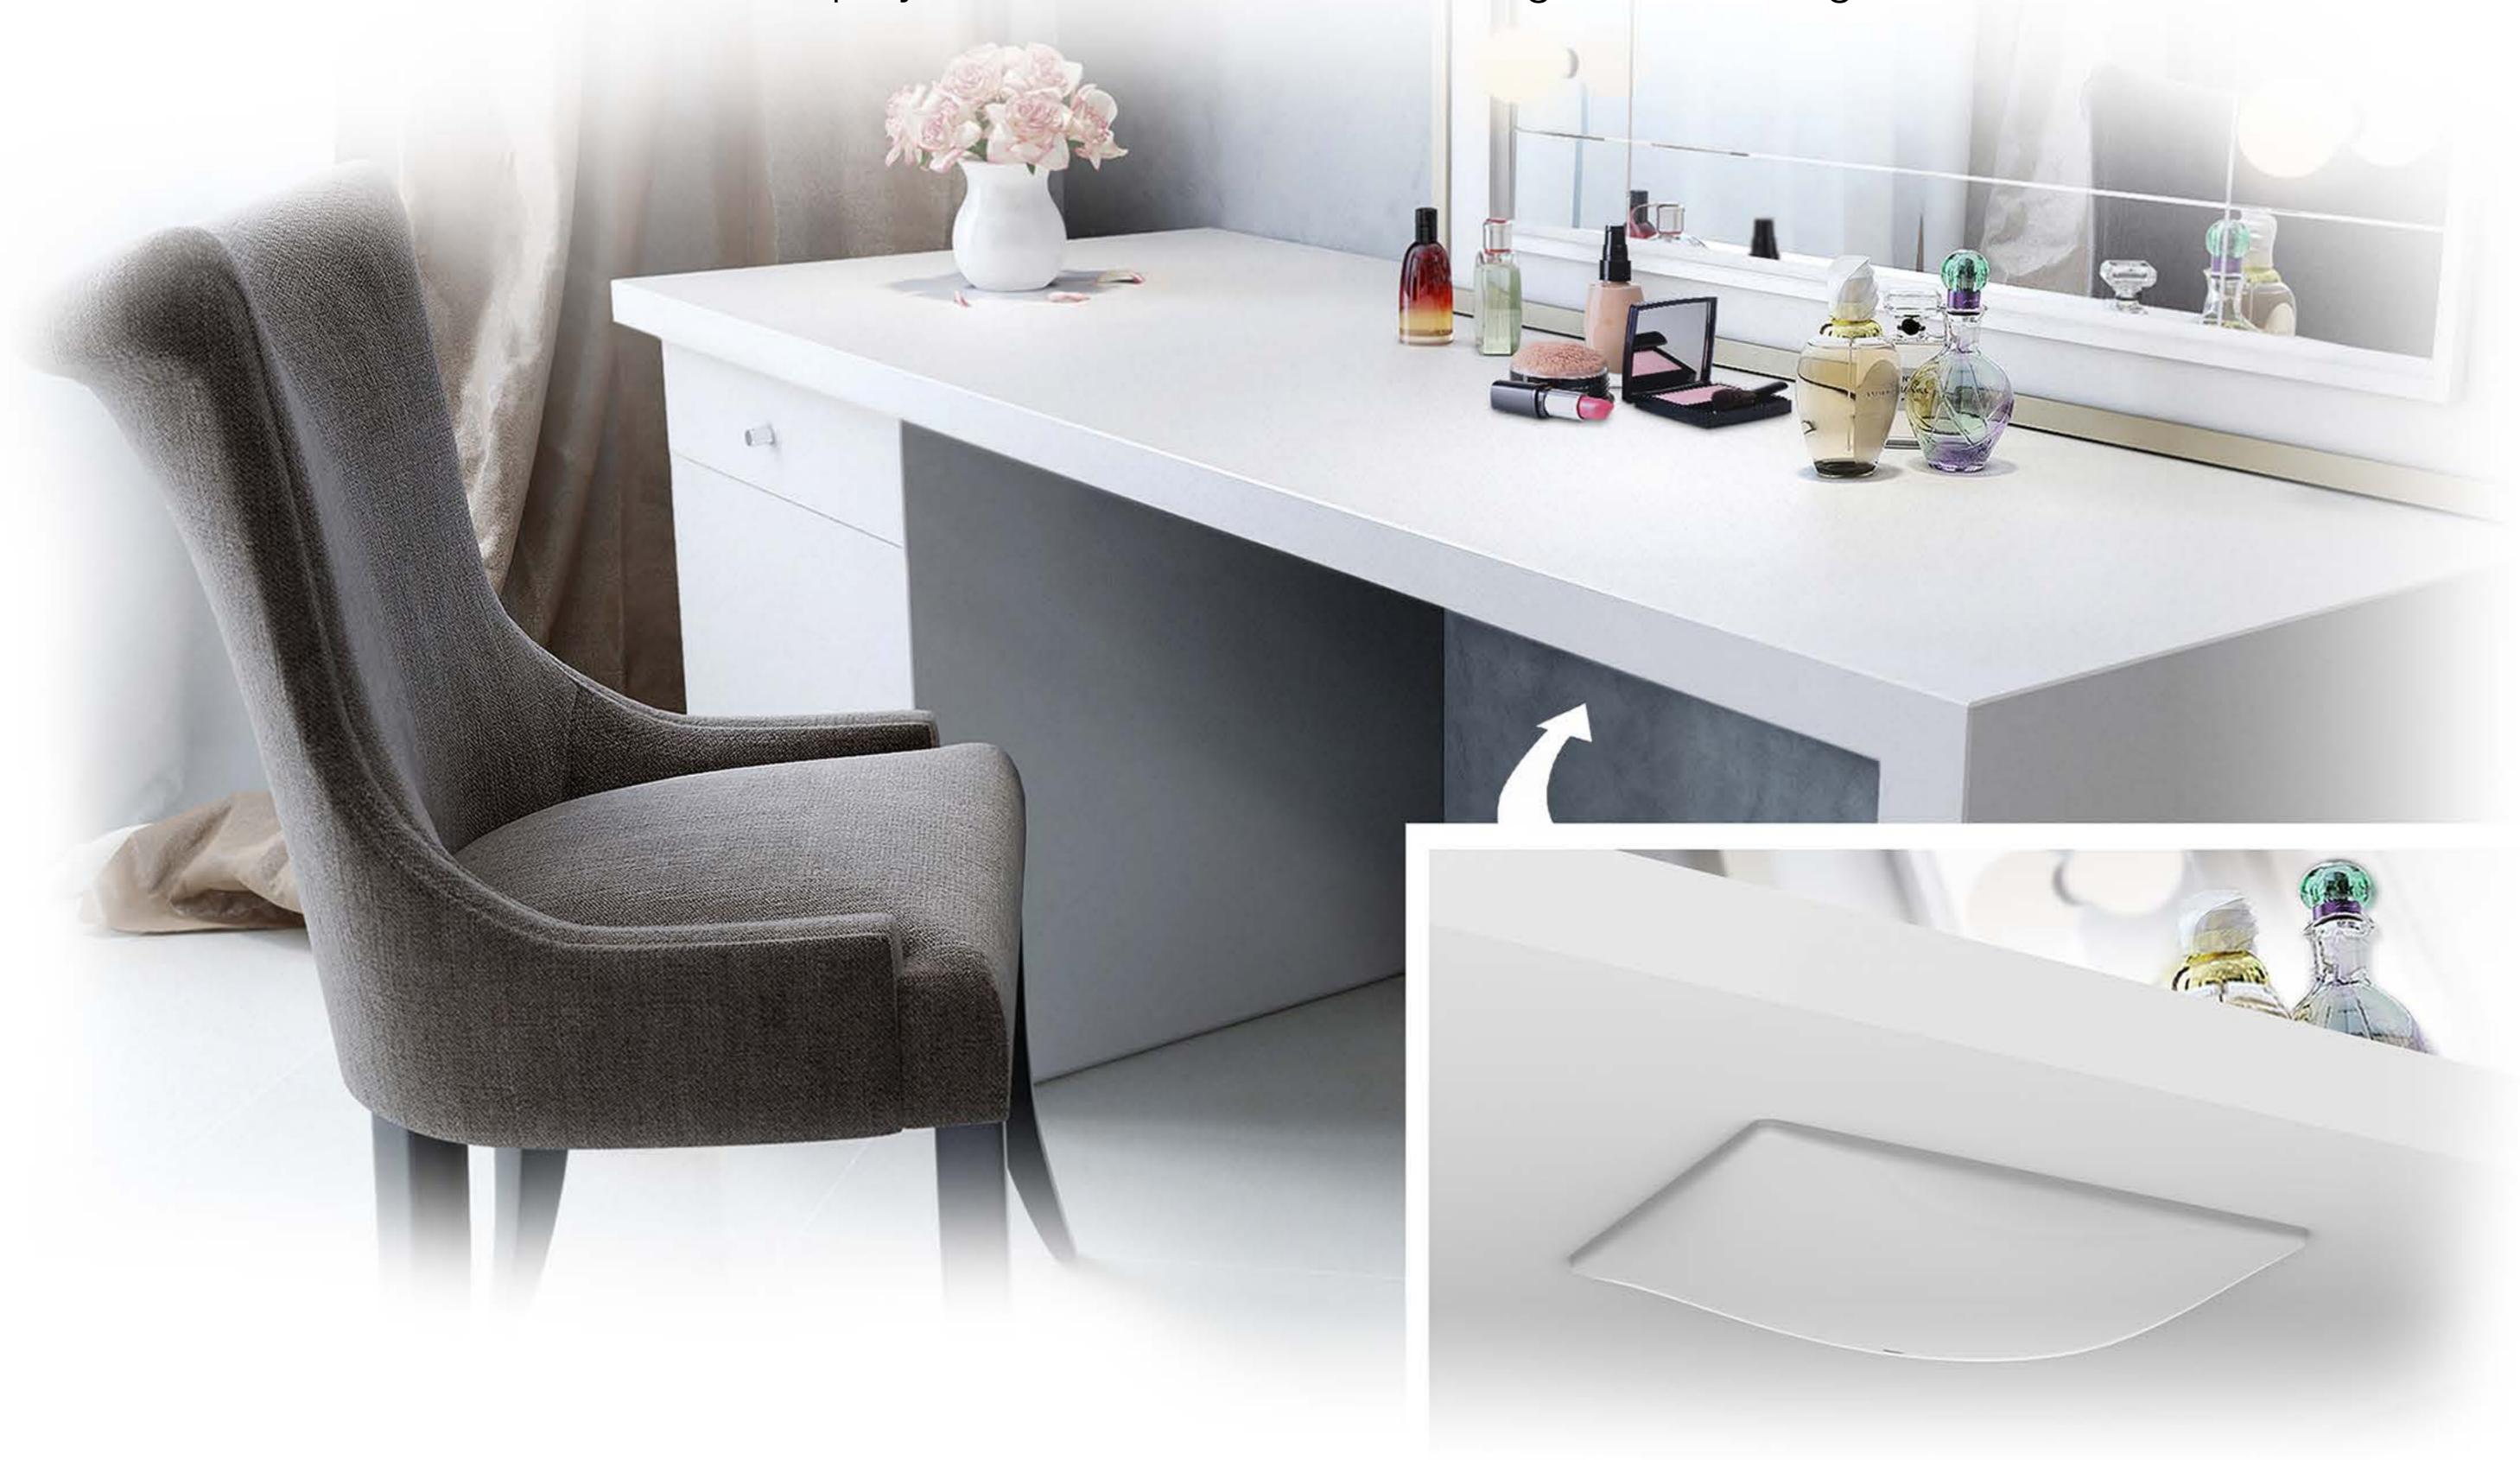

#### ... Or Hide It

SWIPE doesn't have to be a part of your home's decoration, if you don't want it to be. You can hide the device under a kitchen counter, coffee table or desk. SWIPE is magical, so it reacts even through those surfaces! Swipe your hand over it - that's enough to turn on lights or radio.