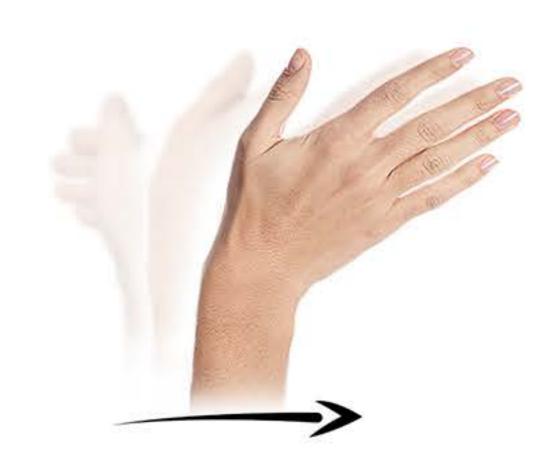

## Discover the power of gestures

With the wave of your hand you can change the color of the LED strips.

You can also control the heating and air conditioning temperature settings.

Other gestures are only a matter of your imagination. The intelligent SWIPE detects not only simple moves, but combinations of moves as well. The high resolution sensor interprets the most complex commands. You will be surprised by the power of your hands