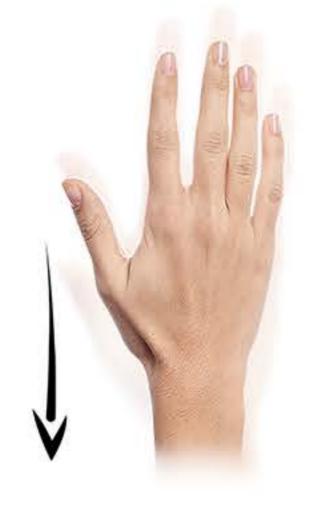

## Discover the power of gestures

With the wave of your hand you can change the color of the LED strips.

You can also control the heating and air conditioning temperature settings.

Other gestures are only a matter of your imagination. The intelligent SWIPE detects not only simple moves, but combinations of moves as well. The high resolution sensor interprets the most complex commands. You will be surprised by the power of your hands

Well now you can count on your magical assistant!

One swipe of the hand is enough to turn on the lights.

Quick, clean and comfortable.