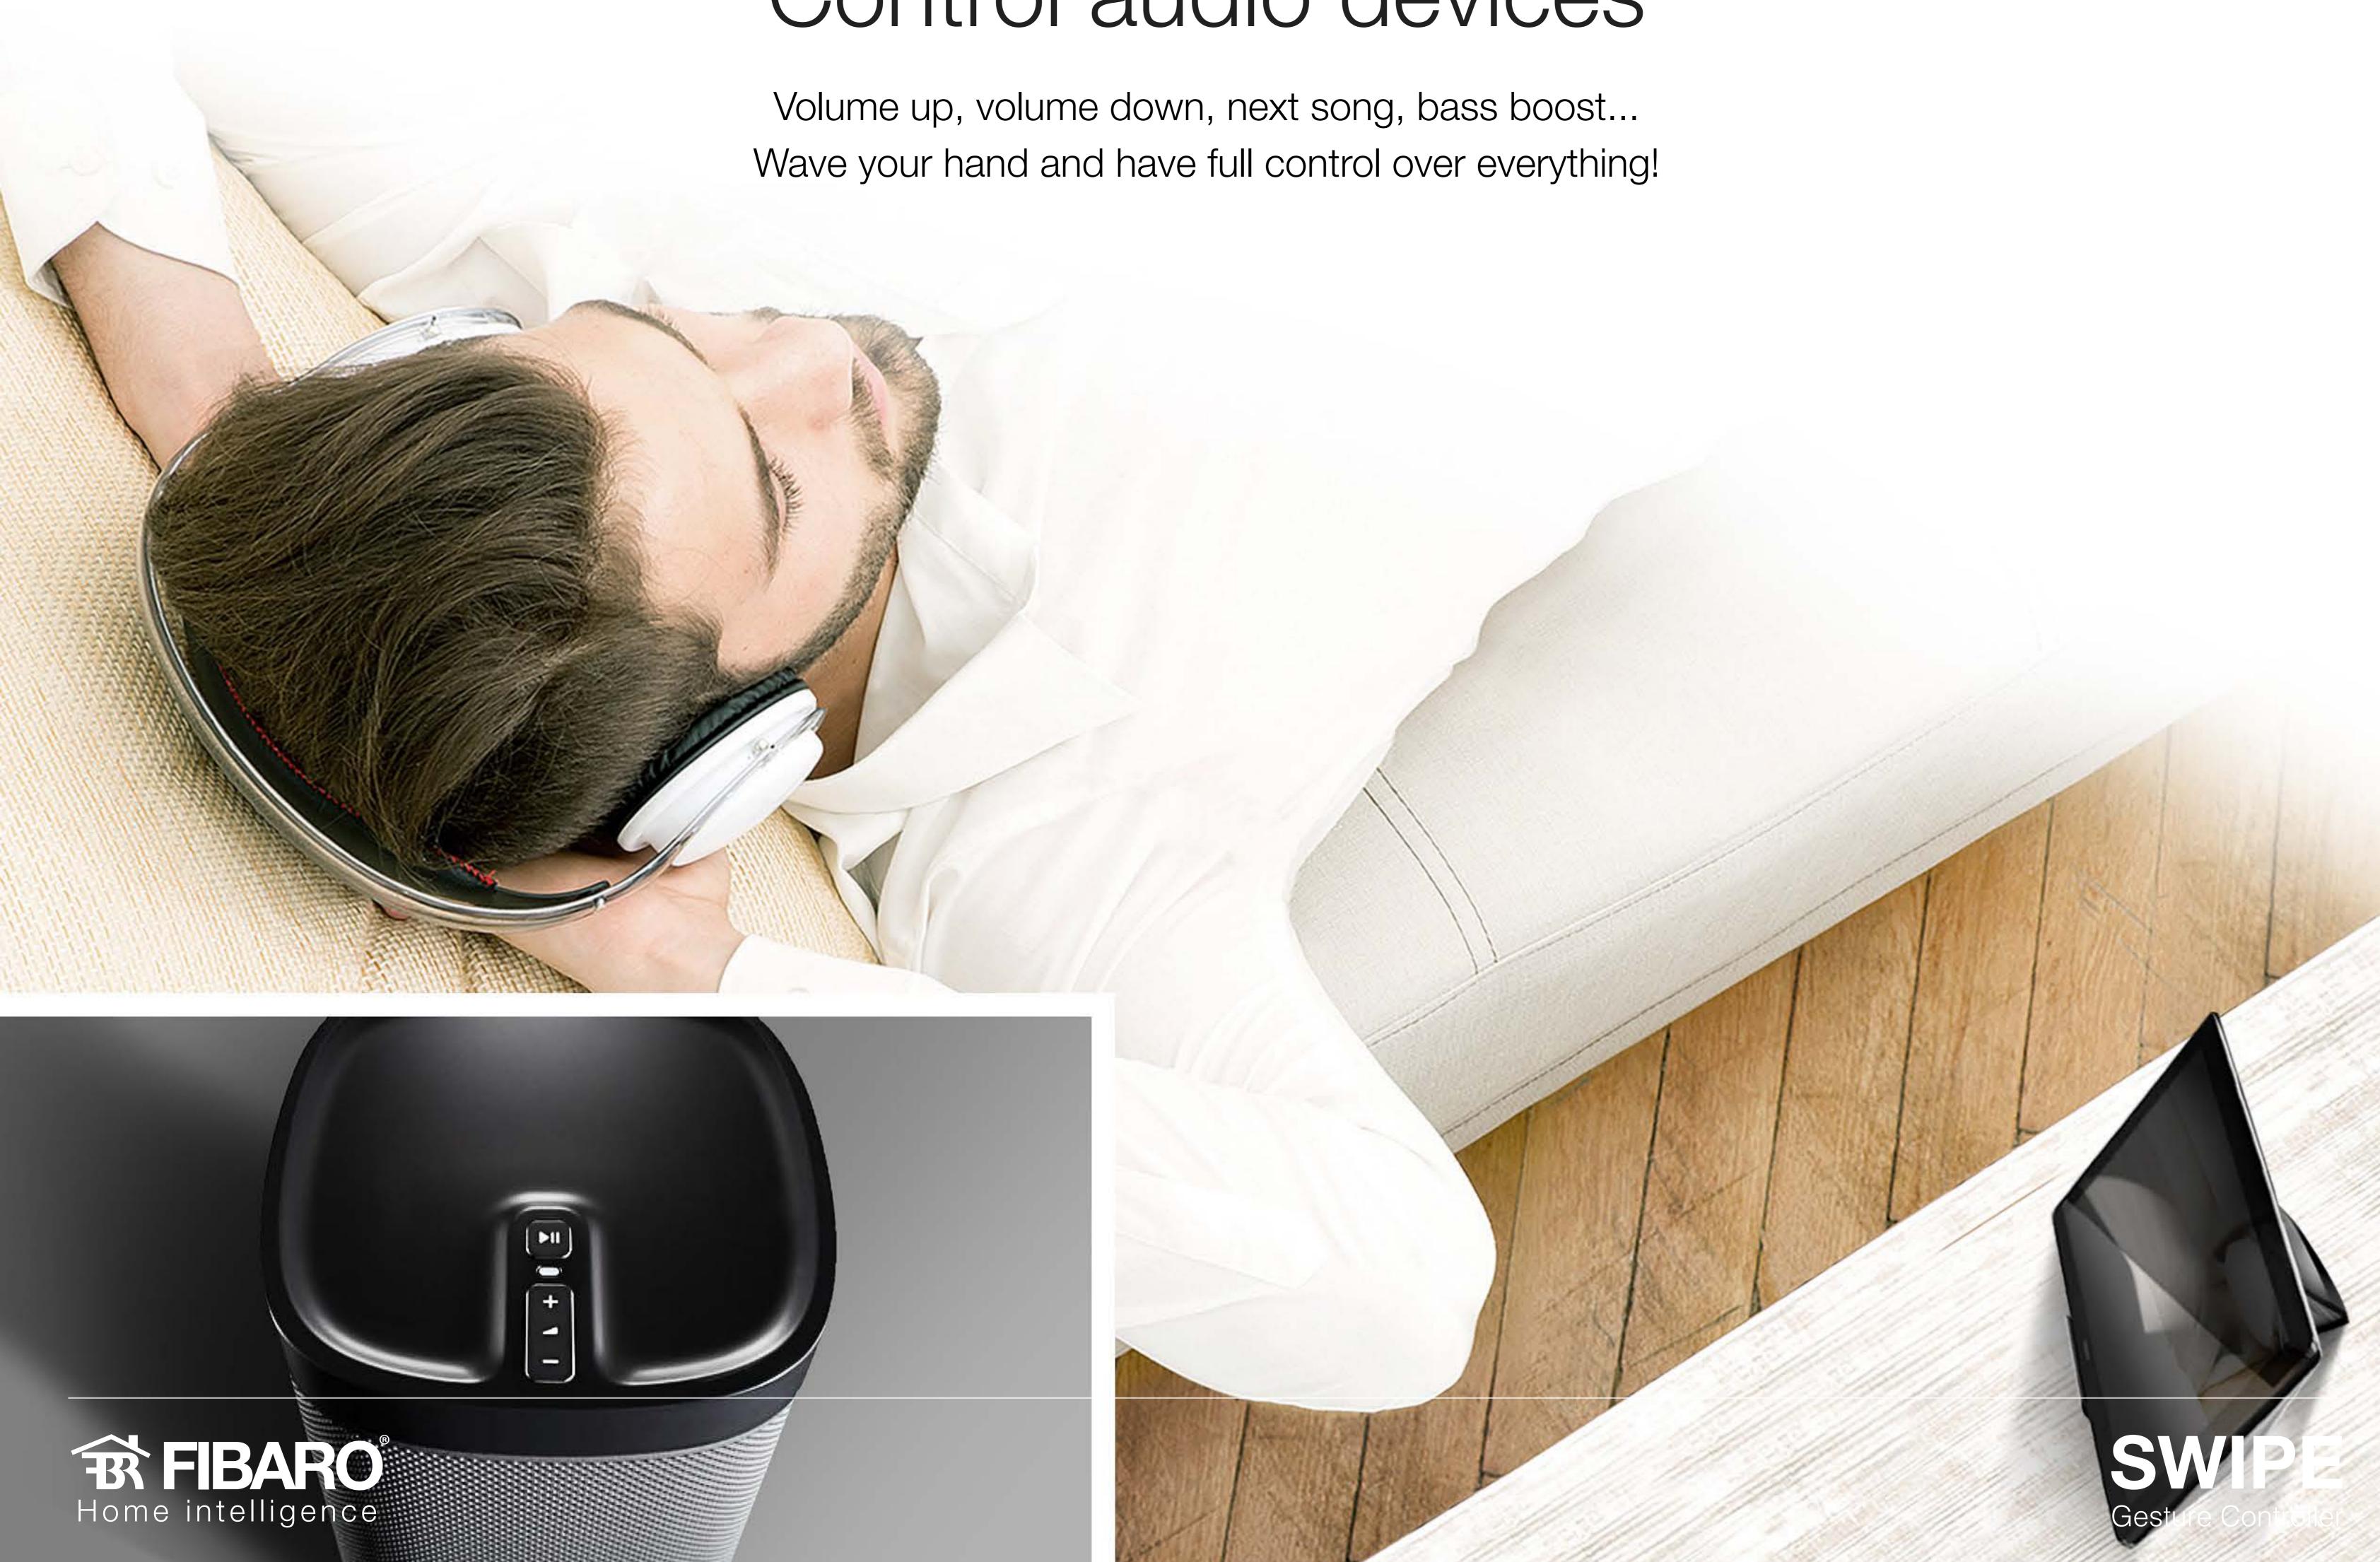

are often used unconsciously and naturally. No different will be the gestures used to manage your home. FIBARO SWIPE will reveal the real potential of hand gestures.



SWIPE
Gesture Controller





#### Make Life Easier

Life can be made easier for the people you really care about. Show your loved ones the possibilities of a single movement of a hand – without having to get up from the chair. Ventilate the apartment, turn on the heat, or boil water for a tea. FIBARO SWIPE is the perfect solution for the elderly who find modern technology difficult to operate. Just one swipe of the hand and life becomes easier.









Well now you can count on your magical assistant!

One swipe of the hand is enough to turn on the lights.

Quick, clean and comfortable.







#### Control audio devices



#### Open Up the Doors to your Imagination

SWIPE is technological magic, which can be used in many unconventional ways. Which ones? It depends on you and your imagination.

Extremely advanced device with limitless capabilities is at your disposal!





SWIPE
Gesture Controller

# Wave Goodbye

Going out? Use SWIPE to activate 'goodbye scene', i.e. lower your shades, turn off the lights and activate the alarm. Prepare home for your departure with a single gesture.

There is no simpler solution.



## Designed to Delight

The world's most innovative technology hidden beneath a smooth, pleasant and ergonomic casing. SWIPE is polished to be perfect in every detail, so it impresses in every possible way.







# WHITE BLACK









# Stationary and mobile

SWIPE may be battery (4xAA) or wi