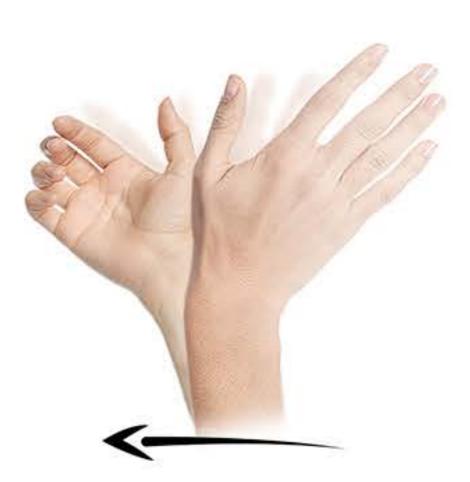

## Discover the power of gestures

With the wave of your hand you can change the color of the LED strips.

You can also control the heating and air conditioning temperature settings.

Other gestures are only a matter of your imagination. The intelligent SWIPE detects not only simple moves, but combinations of moves as well. The high resolution sensor interprets the most complex commands. You will be surprised by the power of your hands