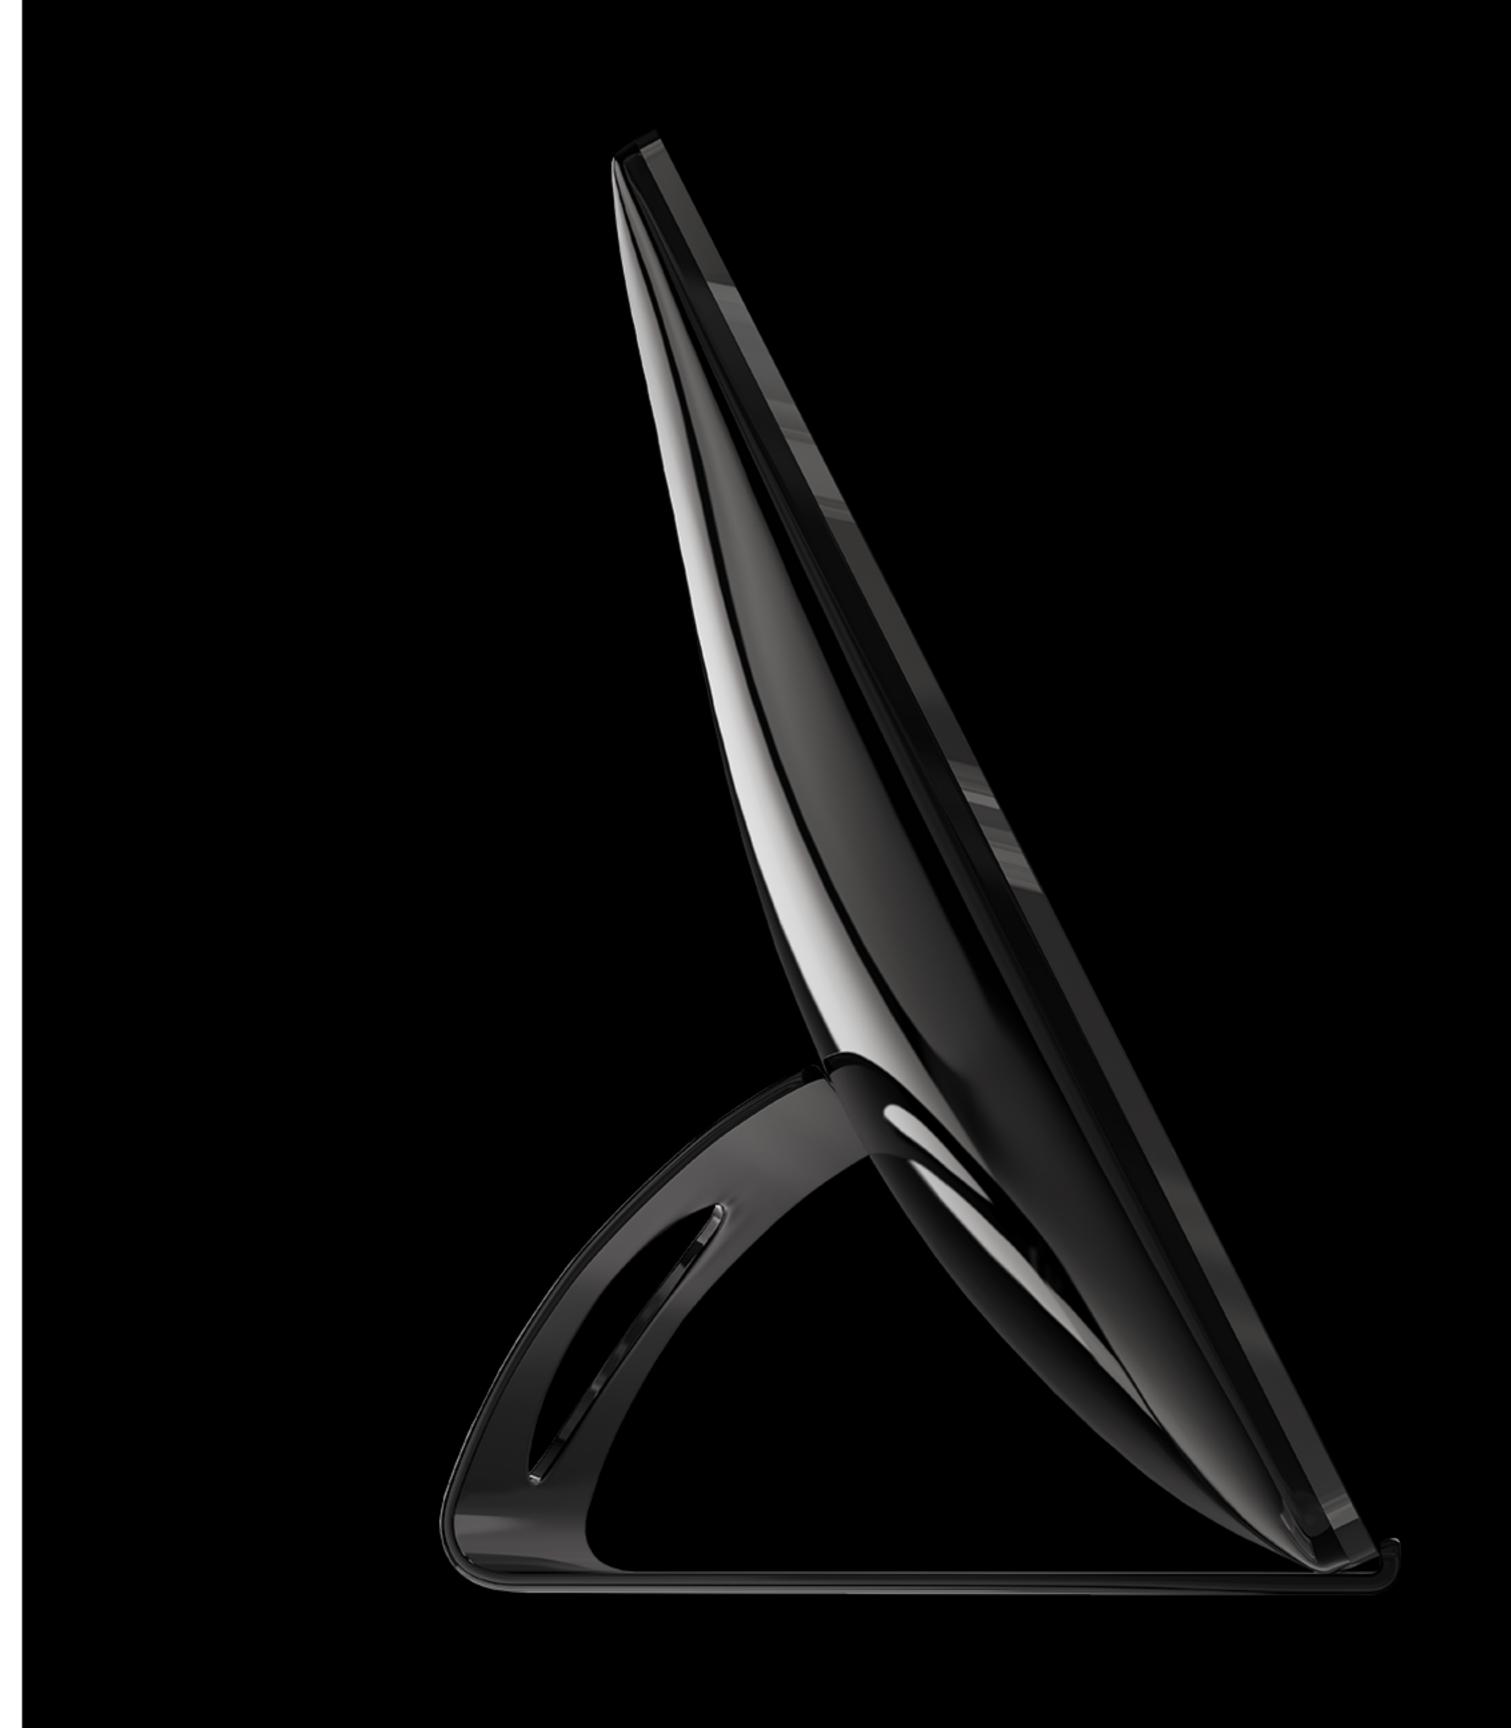

# Stationary and mobile

SWIPE may be battery (4xAA) or wire (Micro USB) powered. Giving you ultimate flexibility.