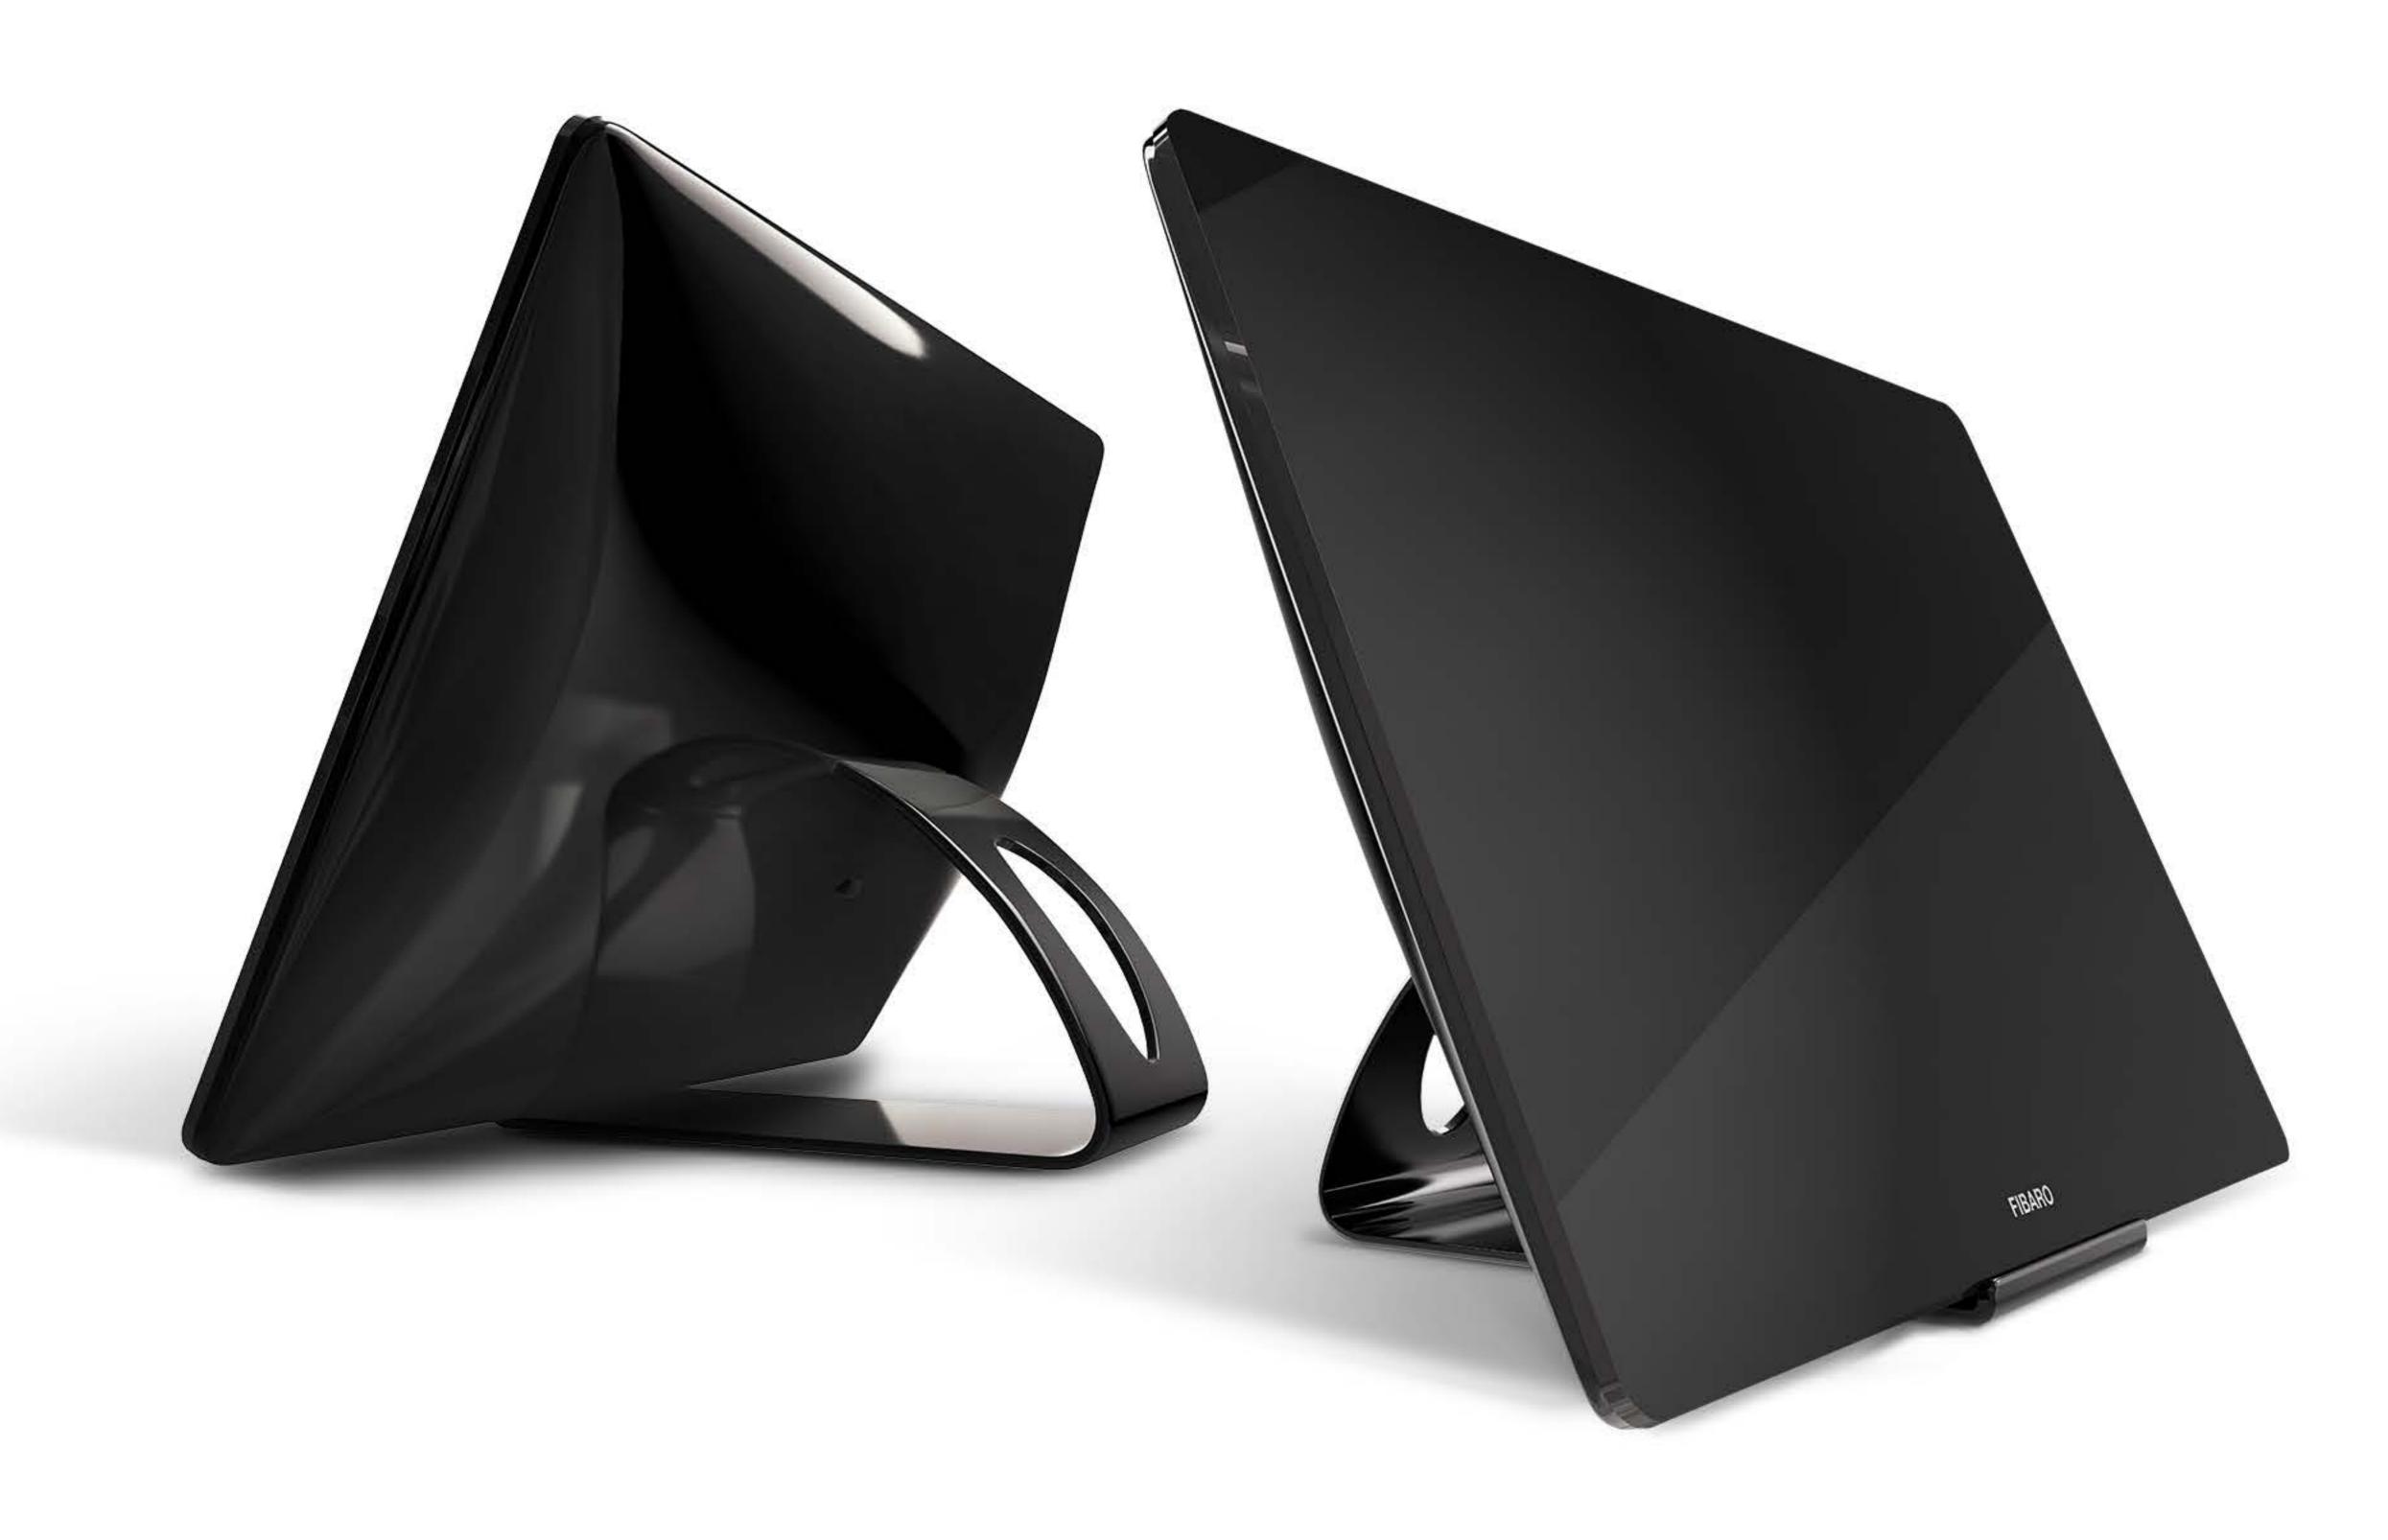

## Designed to Delight

The world's most innovative technology hidden beneath a smooth, pleasant and ergonomic casing. SWIPE is polished to be perfect in every detail, so it impresses in every possible way.

# WHITE BLACK