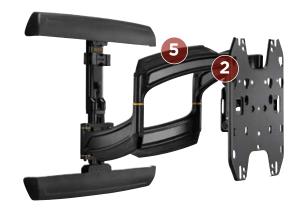

## FEATURES

ULTRA-LOW PROFILE
Sleek design collapses to 1.8" (46 mm),
providing an ultra-low profile for all types of TVs,
including LED, LCD and Plasma.

- **EXTENDS UP TO 18" (457 mm)**Full extension maximizes viewing potential.
- **CENTRIS® LOW-PROFILE TILT**Provides up to 15° of effortless fingertip tilt to achieve optimal viewing angles.
- CENTERLESS™ LATERAL SHIFT Post-installation lateral shift allows up to 16" (406 mm) of adjustment for limitless centering capability.
- 5 INTEGRATED CABLE MANAGEMENT Enclosed, tool-less cable covers and a wide open wall plate make it easy to route power and signal cables, and connect to the wall for a seamless installation.

### WHAT YOU NEED TO KNOW