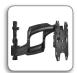

## FEATURES

ULTRA-LOW PROFILE
Sleek design collapses to 1.8" (46 mm),
providing an ultra-low profile for all types of TVs,
including LED, LCD and Plasma.

- **EXTENDS UP TO 18" (457 mm)**Full extension maximizes viewing potential.
- **CENTRIS® LOW-PROFILE TILT**Provides up to 15° of effortless fingertip tilt to achieve optimal viewing angles.
- CENTERLESS™ LATERAL SHIFT Post-installation lateral shift allows up to 16" (406 mm) of adjustment for limitless centering capability.
- 5 INTEGRATED CABLE MANAGEMENT Enclosed, tool-less cable covers and a wide open wall plate make it easy to route power and signal cables, and connect to the wall for a seamless installation.

#### **EASY INSTALLATION**

Adjustable depth and home positioning clicks when the TV is safely and securly against the wall. Post-installation height and leveling allows up to 1" (25 mm) of adjustment for even more flexibility.