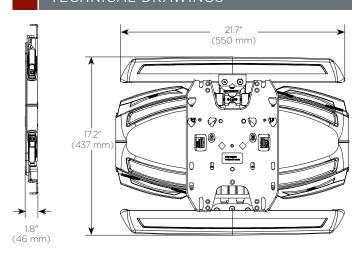

### **TECHNICAL DRAWINGS**

# SPECIFICATIONS

| Extension                     | 18" (457 mm)                              |
|-------------------------------|-------------------------------------------|
| Tilt                          | -15°                                      |
| Height Adjust                 | 1" (25 mm)                                |
| Dimensions<br>(HxWxD)         | 17.2 x 23.6 x 1.8"<br>(437 x 599 x 46 mm) |
| Max Mounting<br>Pattern (H,W) | 15.75" (400 mm)<br>23.62" (600 mm)        |
| Color                         | Black                                     |
| Weight Capacity               | 75 lbs (34 kg)                            |