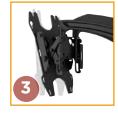

#### **EASY INSTALLATION**

Adjustable depth and home positioning clicks when the TV is safely and securly against the wall. Post-installation height and leveling allows up to 1" (25 mm) of adjustment for even more flexibility.