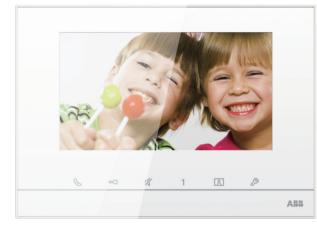

## Video Indoor Station 7" Hands-free

Comfortable to see and touch. The high-resolution XXL touch display with 17.8 cm (7") diagonal screen can show all hidden details at the front door. Touchable design is also more friendly to interact with the system, which makes your life more comfortable and convenient.

## Video Indoor Station 7" Hands-free

Style marries functionality. This is where personal style finds expression in the furnishings and the demand on comfort through innovative technology. Nothing will be neglected, if required. For continuous monitor of the home, all pictures of visitors are stored and archived, either manually during conversation or automatically with three pictures after bell ringing in your absence.

01

01 ABB-Welcome M 7" Indoor Station white 02 ABB-Welcome M 7" Indoor Station black

### Touch screen

Touchable design makes operation of indoor station more comfortable, simply by touching with 1 finger.

### Flexible digital picture frame.

When the indoor station is not being used, its appearance will add to the decor of the room. With a commercially available SD card you can additionally display high-resolution files from the computer or camera directly on the touch display

#### Messages leaving

If you are not at home, you can record and leave a message before leaving home to notify possible visitors.