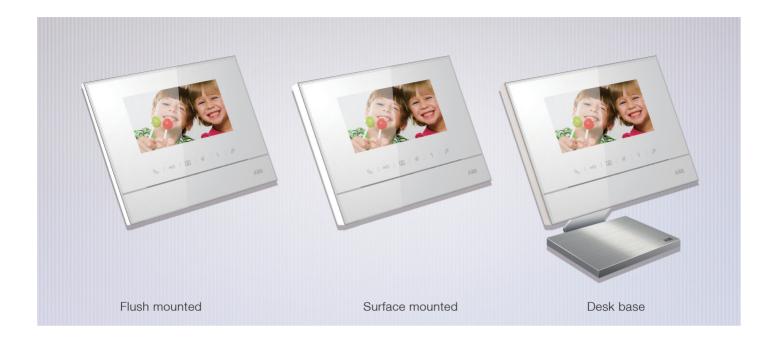

## Video Indoor Station 4.3" Hands-free

Born to adapt. The simple, elegant, modern but discreet 4.3" handsfree indoor station is perfect in any living environment – no matter flush mounted, surface mounted, or desk base Version. The big color screen and backlit soft-touch buttons make it an unmistakable device.

## ABB-Welcome M 7" Video hands-free indoor station

Features:

- 2 different colors of appearance to meet personal esthetic preference
- Large 17.8 cm (7") color display with intuitive touch control
- High-quality color TFT touch display with a resolution of 800 x 480 pixel
- Image can be saved in SD card
- Extra button for customization like intercom, call guard unit, unlock additional door, etc.
- Leave a recorded message to family members or visitors when leaving home and vice versa
- Visual indication of the door when it is open exceed its setting time (Sensor must be connected first)
- Call transfer among different apartments and guard unit
- Set customized door open password
- Blacklist is used to prevent unwanted call from other apartment(s)
- Doctor function for automatic unlock upon setting
- Mute one indoor station or all indoor stations in the same apartment
- Send SOS alarm to guard unit in emergency
- Allow 5 ringtones to differentiate a call from default OS / other OS / door bell / intercom / guard unit
- 5-level adjustable volume
- Electronic picture frame can be selected in standby mode
- Get the user manual link easily by scanning the QR-code displayed in the screen
- One-man commissioning with decimal rotary switches
- Surface mounted, desktop mounted(with desktop-bracket) are optional

- Special mark on communication & unlock button fitted for the blind
- Get the user manual link easily by scanning the QR-code displayed in the screen
- Option to be fitted with induction loop for the deaf
- Up to 250 addresses are available for programming
- One-man commissioning with decimal rotary switches
- Surface mounted, flush mounted and desktop mounted (with the desktop bracket) are optional

### Features:

- B/W version and color version for option
- 4.3" display with 6 touch-sensitive buttons (resolution of 480\*272 pixel)
- Slim indoor station with handset(depth of 45mm).
- OSD menu with user friendly icons
- Extra buttons for customization like intercom, call guard unit, unlock additional door, etc.
- Pager function is available for parallel indoor stations
- Up to 25 images can be saved(only color version)
- Visual indication of the door when it is open exceed its setting time (Sensor must be connected first)
- Call transfer among different apartments and guard unit.
- Set customized door open password
- Blacklist is used to prevent unwanted call from other apartment(s)
- Doctor function for automatic unlock upon setting
- Mute one indoor station or all indoor stations in the same apartment
- Allow 5 ringtones to differentiate a call from default OS / other OS / door bell / intercom / guard unit
- 5-level adjustable volume
- Special mark on unlock button fitted for the blind
- Get the user manual link easily by scanning the QR-code displayed in the screen
- Option to be fitted with induction loop for the deaf
- Up to 250 addresses are available for programming
- One-man commissioning with decimal jumpers
- Both surface mounted and desktop mounted (with the desktop bracket )are optional