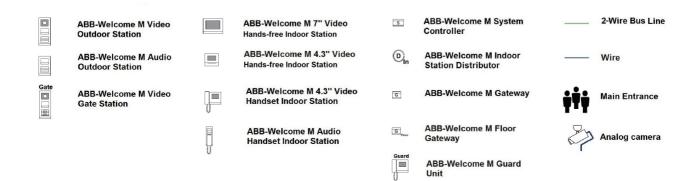

# Capacity and Topology

2 wire through out

2 locks possible for one outdoor station

9 outdoor stations for each apartment (including gate stations, outdoor stations and 2nd-confirmed outdoor stations)

9 guard units

60 buildings

250 indoor stations for one building

600 meters from gate station to last indoor station

Eletronic Door Opener