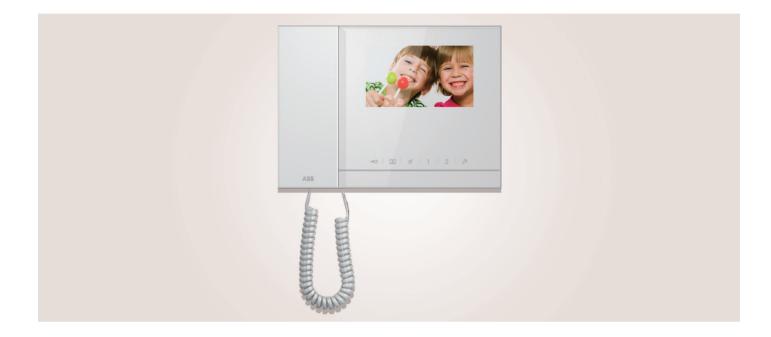

## Video Indoor Station 4.3" Handset

So much less and so much more. 45 mm depth video handset is so far one of the thinnest in the market. But it is loved, not just because of its remarkable sleek shape, sensitive and illuminated touch button, or powerful functionalities. It is all those things plus the intuitive user experience for even the group with hearing aids.

## ABB-Welcome M 4.3" Video handset indoor station