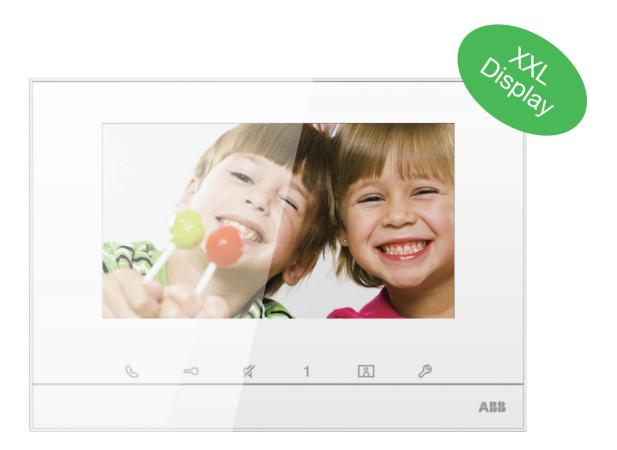

## Video Indoor Station 7" Hands-free

Comfortable to see and touch. The high-resolution XXL touch display with 17.8 cm (7") diagonal screen can show all hidden details at the front door. Touchable design is also more friendly to interact with the system, which makes your life more comfortable and convenient.

## Video Indoor Station 7" Hands-free

Style marries functionality. This is where personal style finds expression in the furnishings and the demand on comfort through innovative technology. Nothing will be neglected, if required. For continuous monitor of the home, all pictures of visitors are stored and archived, either manually during conversation or automatically with three pictures after bell ringing in your absence.

## ABB-Welcome M 7" Video hands-free indoor station

Features:

- 2 different colors of appearance to meet personal esthetic preference
- Large 17.8 cm (7") color display with intuitive touch control
- High-quality color TFT touch display with a resolution of 800 x 480 pixel
- Image can be saved in SD card
- Extra button for customization like intercom, call guard unit, unlock additional door, etc.
- Leave a recorded message to family members or visitors when leaving home and vice versa
- Visual indication of the door when it is open exceed its setting time (Sensor must be connected first)
- Call transfer among different apartments and guard unit
- Set customized door open password
- Blacklist is used to prevent unwanted call from other apartment(s)
- Doctor function for automatic unlock upon setting
- Mute one indoor station or all indoor stations in the same apartment
- Send SOS alarm to guard unit in emergency
- Allow 5 ringtones to differentiate a call from default OS / other OS / door bell / intercom / guard unit
- 5-level adjustable volume
- Electronic picture frame can be selected in standby mode
- Get the user manual link easily by scanning the QR-code displayed in the screen
- One-man commissioning with decimal rotary switches
- Surface mounted, desktop mounted(with desktop-bracket) are optional