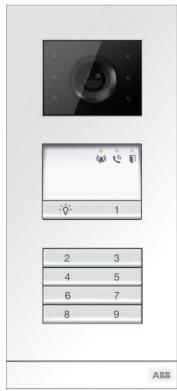

### 04

05

 ${\rm 01}$  ABB-Welcome M outdoor station, 5 direct call buttons

02 ABB-Welcome M outdoor station, calling guard unit button and 4 direct call buttons03 ABB-Welcome M outdoor station, 10 direct

call buttons in digital numbers

04 ABB-Welcome M outdoor station, 1 light switching-on button and 9 direct call buttons in digital numbers

**05** ABB-Welcome M outdoor station, 1 light switching-on button,1 calling guard unit button and 8 direct call buttons in digital numbers