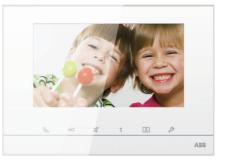

## Video Indoor Station 7" Hands-free

Comfortable to see and touch. The high-resolution XXL touch display with 17.8 cm (7") diagonal screen can show all hidden details at the front door. Touchable design is also more friendly to interact with the system, which makes your life more comfortable and convenient.

## Video Indoor Station 7" Hands-free

Style marries functionality. This is where personal style finds expression in the furnishings and the demand on comfort through innovative technology. Nothing will be neglected, if required. For continuous monitor of the home, all pictures of visitors are stored and archived, either manually during conversation or automatically with three pictures after bell ringing in your absence.

01

01 ABB-Welcome M 7" Indoor Station white 02 ABB-Welcome M 7" Indoor Station black