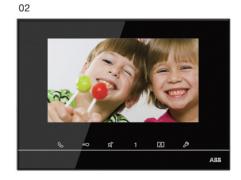

01

01 ABB-Welcome M 7" Indoor Station white 02 ABB-Welcome M 7" Indoor Station black