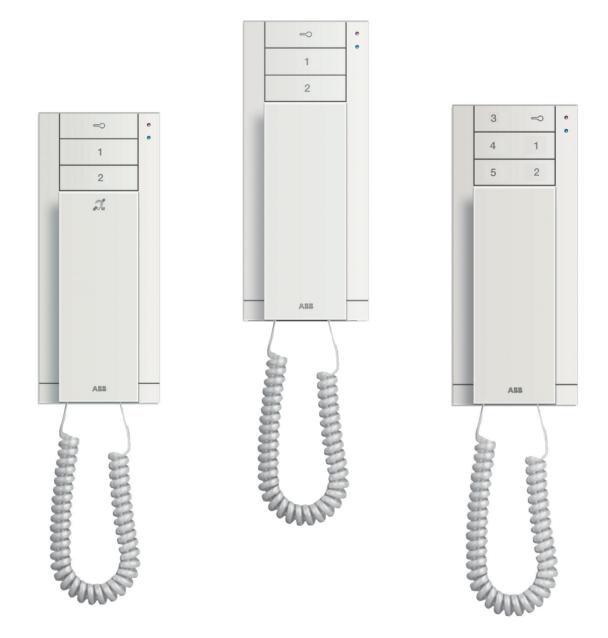

### 04

05

 ${\rm 01}$  ABB-Welcome M outdoor station, 5 direct call buttons

02 ABB-Welcome M outdoor station, calling guard unit button and 4 direct call buttons03 ABB-Welcome M outdoor station, 10 direct

call buttons in digital numbers

04 ABB-Welcome M outdoor station, 1 light switching-on button and 9 direct call buttons in digital numbers

**05** ABB-Welcome M outdoor station, 1 light switching-on button,1 calling guard unit button and 8 direct call buttons in digital numbers