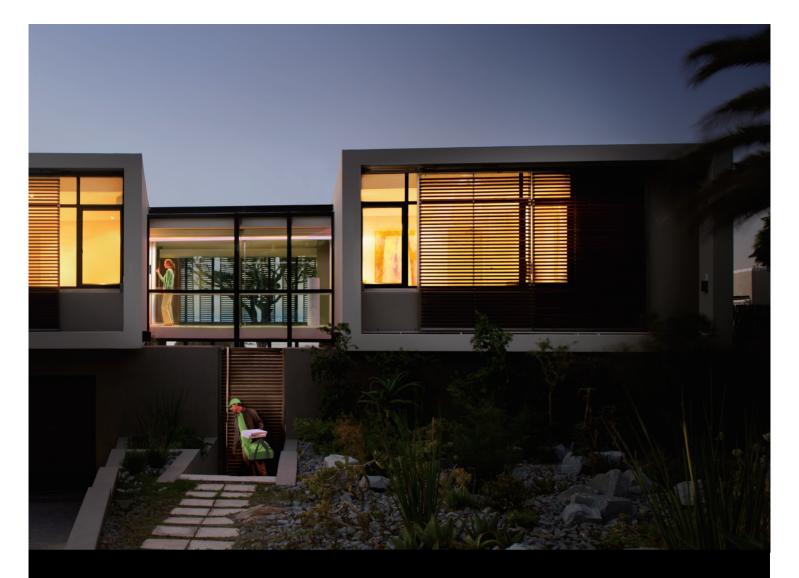

## Easy life style

Flexibility, simplicity and elegance are becoming key factors for enjoyable communication experience between indoors and outdoors. With ABB's Welcome M door entry system, everything becomes possible. Welcome M makes life easier.

## Welcome M Leading to flexible and simple world

Thanks to the modular design and extreme versatile 2-wire bus system, the new Welcome M is designed with the concept of flexibility, simplicity and elegance. Therefore installation and usage become much easier and more comfortable.

Welcome M is what you are looking for. It turns the dreams of installers and end users into reality.