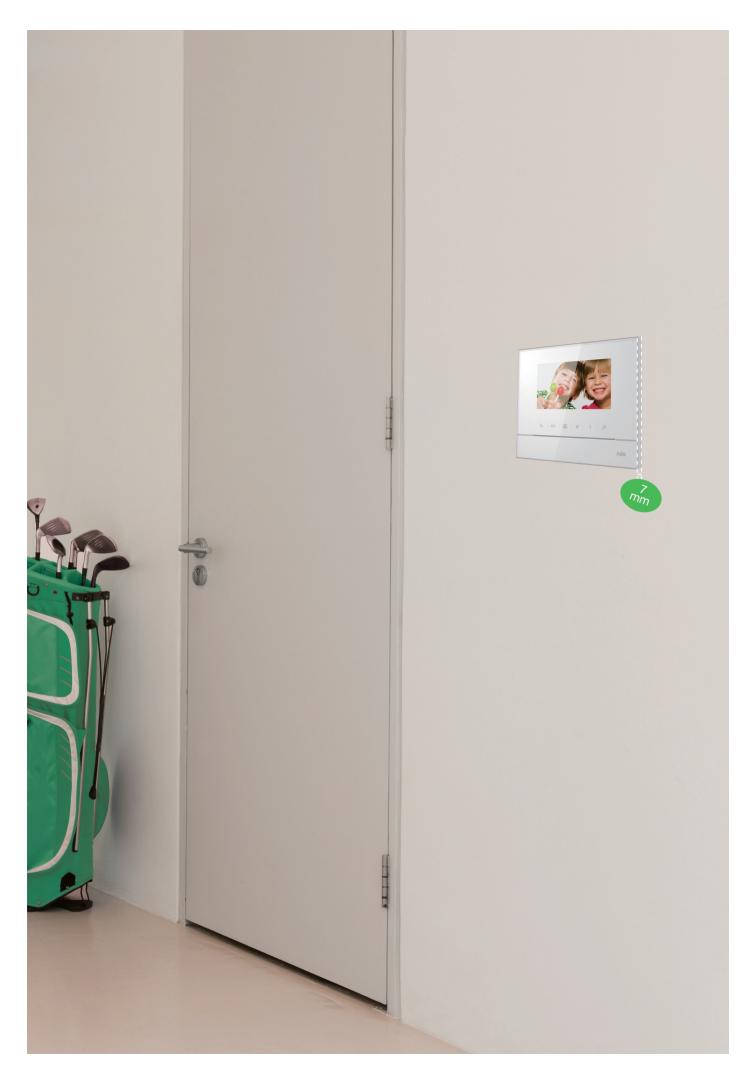

## Video Indoor Station 7" Hands-free

Comfortable to see and touch. The high-resolution XXL touch display with 17.8 cm (7") diagonal screen can show all hidden details at the front door. Touchable design is also more friendly to interact with the system, which makes your life more comfortable and convenient.

## Video Indoor Station 7" Hands-free

Style marries functionality. This is where personal style finds expression in the furnishings and the demand on comfort through innovative technology. Nothing will be neglected, if required. For continuous monitor of the home, all pictures of visitors are stored and archived, either manually during conversation or automatically with three pictures after bell ringing in your absence.