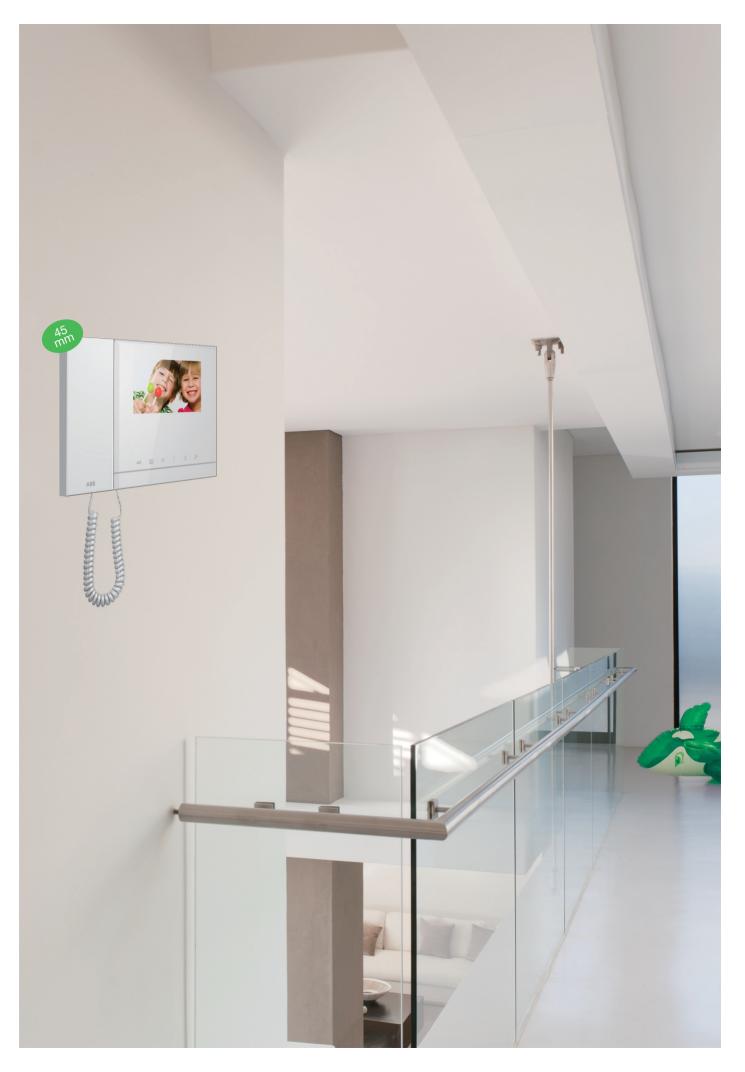

## Video Indoor Station 4.3" Handset

So much less and so much more. 45 mm depth video handset is so far one of the thinnest in the market. But it is loved, not just because of its remarkable sleek shape, sensitive and illuminated touch button, or powerful functionalities. It is all those things plus the intuitive user experience for even the group with hearing aids.