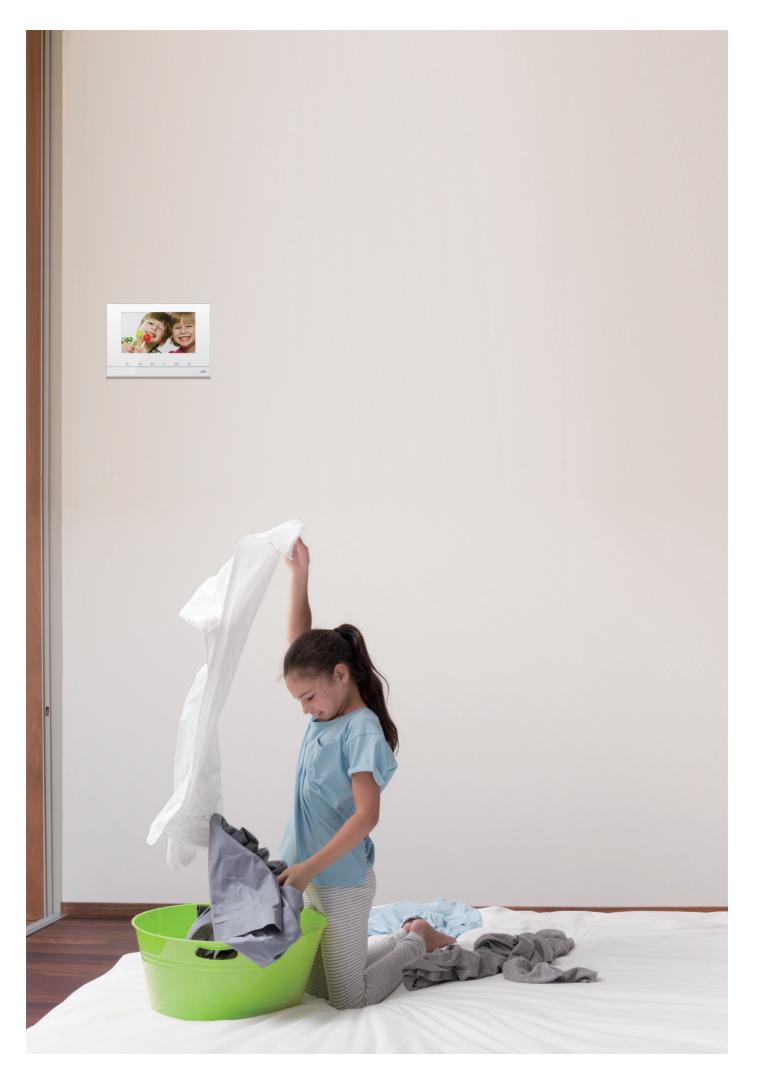

## Simplicity Less effort in all aspects

Operation is as easy as saying "hello". Thanks to its up-to-date design, operation of indoor station is very easy and simple. Whether for residents or guests, its simple operation and intuitive symbols for basic functions always make people feel familiar with it at a glance.

The GUI of the indoor station is designed in intuitive symbol, which is easy to understand and operate. Even a child can use it freely.

01 GUI of the video indoor station

Installation is as easy as 1-2-3. The screwless snap-on mechanical design is consistent between outdoor station and indoor station. It makes installation an easy, quick and enjoyable experience for both surface and flush mounted versions.