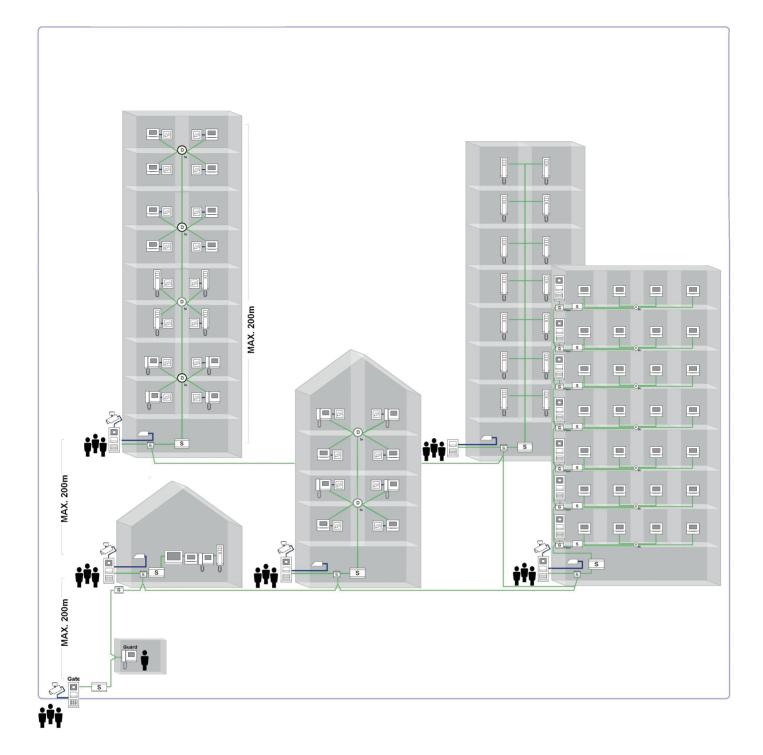

# Capacity and Topology

2 wire through out

2 locks possible for one outdoor station

9 outdoor stations for each apartment (including gate stations, outdoor stations and 2nd-confirmed outdoor stations)

9 guard units

60 buildings

250 indoor stations for one building

600 meters from gate station to last indoor station

Eletronic Door Opener