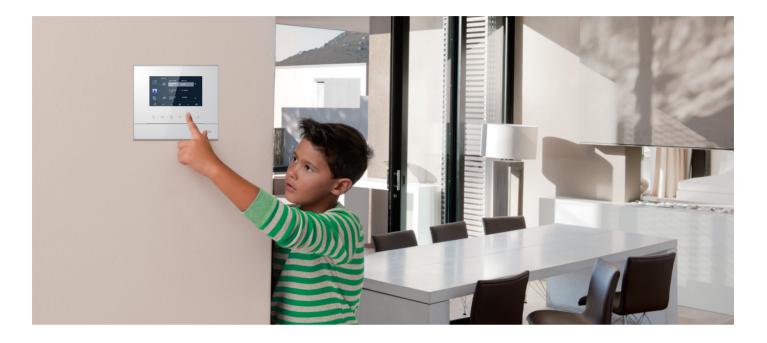

## Simplicity Less effort in all aspects

Operation is as easy as saying "hello". Thanks to its up-to-date design, operation of indoor station is very easy and simple. Whether for residents or guests, its simple operation and intuitive symbols for basic functions always make people feel familiar with it at a glance.

The GUI of the indoor station is designed in intuitive symbol, which is easy to understand and operate. Even a child can use it freely.

01 GUI of the video indoor station

Installation is as easy as 1-2-3. The screwless snap-on mechanical design is consistent between outdoor station and indoor station. It makes installation an easy, quick and enjoyable experience for both surface and flush mounted versions.