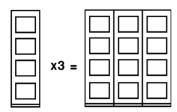

e backlight of the button will switch on automatically by light sensor, which is integrated in the audio module.





06







08



 ABB-Welcome M outdoor station cover frame, 1 module, Dimensions:128 x 125 x 19 mm ABB-Welcome M outdoor station cover frame, 2 modules, Dimensions:201 x 125 x 19 mm ABB-Welcome M outdoor station cover frame, 3 modules, Dimensions:274 x 125 x 19 mm ABB-Welcome M outdoor station cover frame, 4 modules, Dimensions:347 x 125 x 19 mm ABB-Welcome M outdoor station cover frame, 5 modules, Dimensions:420 x 125 x 19 mm ABB-Welcome M outdoor station cover frame, 6 modules, Dimensions:274 x 230 x 19 mm ABB-Welcome M outdoor station cover frame, 8 modules, Dimensions:347 x 230 x 19 mm ABB-Welcome M outdoor station cover frame, 10 modules, Dimensions:420 x 230 x 19 mm



\*Remarks: For 04, it is ok to combine 3 frames together for extension

## **Outdoor Station** Flexibility, more through less



Infinite possibilities with only 9 function modules. Customer's requirements vary and multiply constantly, but the stock always calls for the least and after sales services calls for quick replacement. That is why ABB Welcome M adopts a quite simple designing principle: modular and with as less modules as possible.

- 01 ABB-Welcome M Camera module
- 02 ABB-Welcome M Display module 03 ABB-Welcome M Nameplate module
- 04 ABB-Welcome M Audio module, no buttons 05 ABB-Welcome M Audio module, 1/2 buttons
- 06 ABB-Welcome M Audio module, 2/4 buttons
- 07 ABB-Welcome M Pushbutton module, 3/6 buttons
- 08 ABB-Welcome M Pushbutton module, 4/8 buttons
- 09 ABB-Welcome M