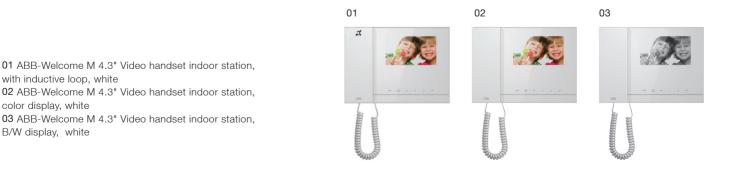

## Video Indoor Station 4.3" Handset

So much less and so much more. 45 mm depth video handset is so far one of the thinnest in the market. But it is loved, not just because of its remarkable sleek shape, sensitive and illuminated touch button, or powerful functionalities. It is all those things plus the intuitive user experience for even the group with hearing aids.

## ABB-Welcome M 4.3" Video handset indoor station

### Features:

- B/W version and color version for option
- 4.3" display with 6 touch-sensitive buttons (resolution of 480\*272 pixel)
- Slim indoor station with handset(depth of 45mm).
- OSD menu with user friendly icons
- Extra buttons for customization like intercom, call guard unit, unlock additional door, etc.
- Pager function is available for parallel indoor stations
- Up to 25 images can be saved(only color version)
- Visual indication of the door when it is open exceed its setting time (Sensor must be connected first)
- Call transfer among different apartments and guard unit.
- Set customized door open password
- Blacklist is used to prevent unwanted call from other apartment(s)
- Doctor function for automatic unlock upon setting
- Mute one indoor station or all indoor stations in the same apartment
- Allow 5 ringtones to differentiate a call from default OS / other OS / door bell / intercom / guard unit
- 5-level adjustable volume
- Special mark on unlock button fitted for the blind
- Get the user manual link easily by scanning the QR-code displayed in the screen
- Option to be fitted with induction loop for the deaf
- Up to 250 addresses are available for programming
- One-man commissioning with decimal jumpers
- Both surface mounted and desktop mounted (with the desktop bracket )are optional