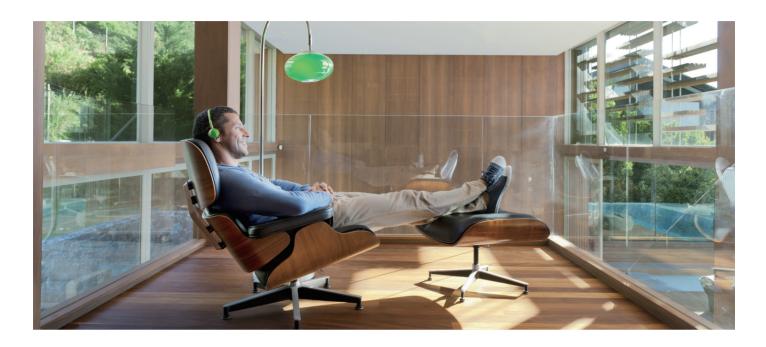

## Video Indoor Station 7" Hands-free

Comfortable to see and touch. The high-resolution XXL touch display with 17.8 cm (7") diagonal screen can show all hidden details at the front door. Touchable design is also more friendly to interact with the system, which makes your life more comfortable and convenient.

## Video Indoor Station 7" Hands-free

Style marries functionality. This is where personal style finds expression in the furnishings and the demand on comfort through innovative technology. Nothing will be neglected, if required. For continuous monitor of the home, all pictures of visitors are stored and archived, either manually during conversation or automatically with three pictures after bell ringing in your absence.