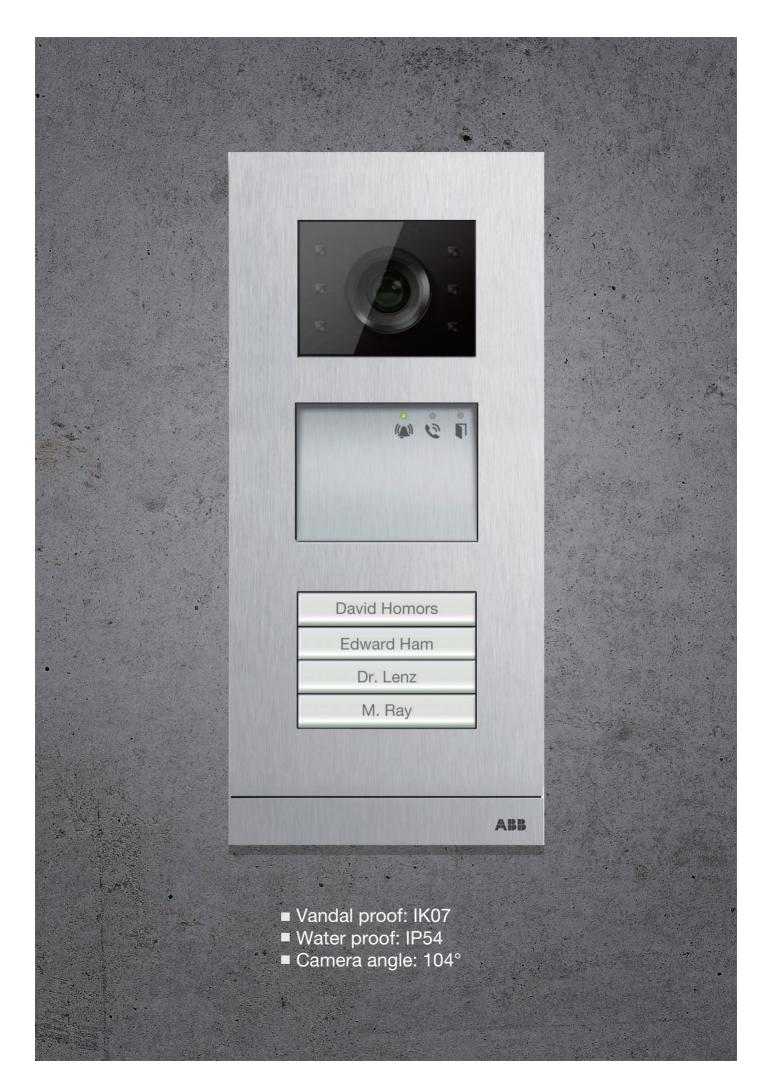

## Outdoor Station Reliable, more than beautiful

Built to last by the enduring quality. The birth of outdoor station is a road full of stringent tests under simulated conditions: tropical heat up to 70°C, extreme cold down to -40°C, salty sea air, heavy rainy situation, long-term impact of ultra violet causing color variation, Electromagnetic Compatibility, Disabled Discrimination Act, ROHS, static current etc. Every button, housing and seal will go through all different kinds of physical maltreatment for thousands of times before it finally finds its way into customers' hands.

### Super anti-fog

The camera module is applied with super anti-fog coating and in-built heater. Such double protection can ensure the clearest image in foggy environment. Even in the most humid weather, outdoor station can still work properly with a clear view.

### **IR** lighting

The host can see the facial features of the visitor clearly even when it is dark. This is ensured by the camera with additional infrared LED illumination, which is undetectable for visitor.

### Automatic night illumination

When it is dark, the backlight of the button will switch on automatically by light sensor, which is integrated in the audio module.

06

08

 ABB-Welcome M outdoor station cover frame, 1 module, Dimensions:128 x 125 x 19 mm ABB-Welcome M outdoor station cover frame, 2 modules, Dimensions:201 x 125 x 19 mm ABB-Welcome M outdoor station cover frame, 3 modules, Dimensions:274 x 125 x 19 mm ABB-Welcome M outdoor station cover frame, 4 modules, Dimensions:347 x 125 x 19 mm ABB-Welcome M outdoor station cover frame, 5 modules, Dimensions:420 x 125 x 19 mm ABB-Welcome M outdoor station cover frame, 6 modules, Dimensions:274 x 230 x 19 mm ABB-Welcome M outdoor station cover frame, 8 modules, Dimensions:347 x 230 x 19 mm ABB-Welcome M outdoor station cover frame, 10 modules, Dimensions:420 x 230 x 19 mm

#### Features:

| <ul> <li>Scratch and fire resistant finish</li> <li>Video camera with large detection angle (H 86°, V 67°, D 104°) and manually mechanical adjustment (H ± 15°, V ± 15°)</li> <li>Anti-fog design with in-built heater</li> <li>In-built infrared lighting ensure clear picture at night</li> <li>Secret "surveillance" enables user to surveil one area through the camera of the</li> </ul> |
|-----------------------------------------------------------------------------------------------------------------------------------------------------------------------------------------------------------------------------------------------------------------------------------------------------------------------------------------------------------------------------------------------|
| <ul> <li>Optional to connect one additional output of camera for surveillance inside the</li> </ul>                                                                                                                                                                                                                                                                                           |

- Optional to connect one additional output of camera for surveillance inside the video indoor station
- Optional to choose the standard of the video signal, either PAL or NTSC (according to the local power frequency) for clear video quality.
- Waterproof: IP54, vandal proof: IK07