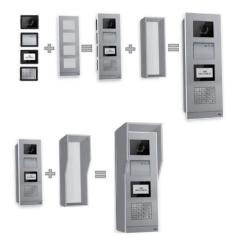

## **Outdoor Station** Flexibility, more through less

Infinite possibilities with only 9 function modules. Customer's requirements vary and multiply constantly, but the stock always calls for the least and after sales services calls for quick replacement. That is why ABB Welcome M adopts a quite simple designing principle: modular and with as less modules as possible.

- 01 ABB-Welcome M Camera module
- 02 ABB-Welcome M Display module 03 ABB-Welcome M Nameplate module
- 04 ABB-Welcome M Audio module, no buttons 05 ABB-Welcome M Audio module, 1/2 buttons
- 06 ABB-Welcome M Audio module, 2/4 buttons
- 07 ABB-Welcome M Pushbutton module, 3/6 buttons
- 08 ABB-Welcome M Pushbutton module, 4/8 buttons
- 09 ABB-Welcome M Keypad module

Modular design means more flexibility. For a single family house, many combinations of outdoor stations are possible to create the desired solution according to the requirements of building owner, architecture specification and asthetic taste of end users.