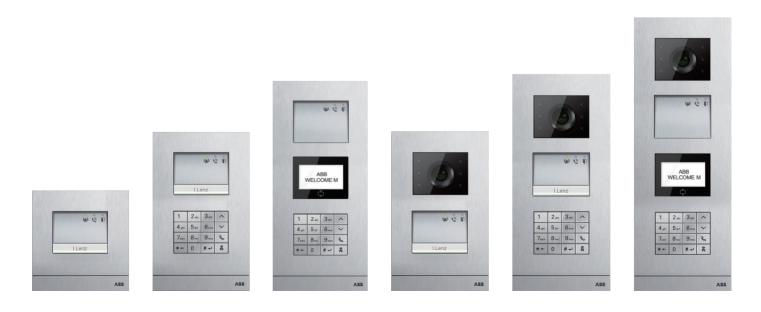

## Flexibility One solution for all requirements

With the wide range of well-designed products, Welcome M answers to all your needs in any context, no matter for new construction or for renovation of old buildings.

Modular design means more flexibility. For a single family house, many combinations of outdoor stations are possible to create the desired solution according to the requirements of building owner, architecture specification and asthetic taste of end users.