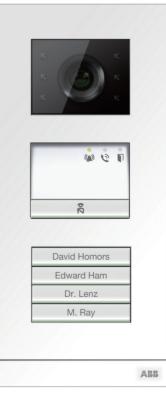

- 01 ABB-Welcome M Camera module
- 02 ABB-Welcome M Display module 03 ABB-Welcome M Nameplate module
- 04 ABB-Welcome M Audio module, no buttons 05 ABB-Welcome M Audio module, 1/2 buttons
- 06 ABB-Welcome M Audio module, 2/4 buttons
- 07 ABB-Welcome M Pushbutton module, 3/6 buttons
- 08 ABB-Welcome M Pushbutton module, 4/8 buttons
- 09 ABB-Welcome M Keypad module

Modular design means more flexibility. For a single family house, many combinations of outdoor stations are possible to create the desired solution according to the requirements of building owner, architecture specification and asthetic taste of end users.