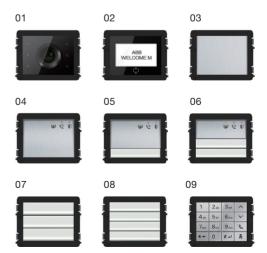

## **Outdoor Station** Flexibility, more through less

Infinite possibilities with only 9 function modules. Customer's requirements vary and multiply constantly, but the stock always calls for the least and after sales services calls for quick replacement. That is why ABB Welcome M adopts a quite simple designing principle: modular and with as less modules as possible.

- 01 ABB-Welcome M Camera module
- 02 ABB-Welcome M Display module 03 ABB-Welcome M Nameplate module
- 04 ABB-Welcome M Audio module, no buttons 05 ABB-Welcome M Audio module, 1/2 buttons
- 06 ABB-Welcome M Audio module, 2/4 buttons
- 07 ABB-Welcome M Pushbutton module, 3/6 buttons
- 08 ABB-Welcome M Pushbutton module, 4/8 buttons
- 09 ABB-Welcome M Keypad module