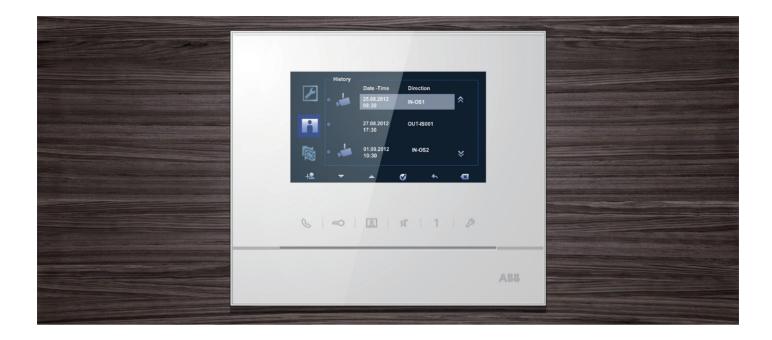

The GUI of the indoor station is designed in intuitive symbol, which is easy to understand and operate. Even a child can use it freely.

01 GUI of the video indoor station

Installation is as easy as 1-2-3. The screwless snap-on mechanical design is consistent between outdoor station and indoor station. It makes installation an easy, quick and enjoyable experience for both surface and flush mounted versions.