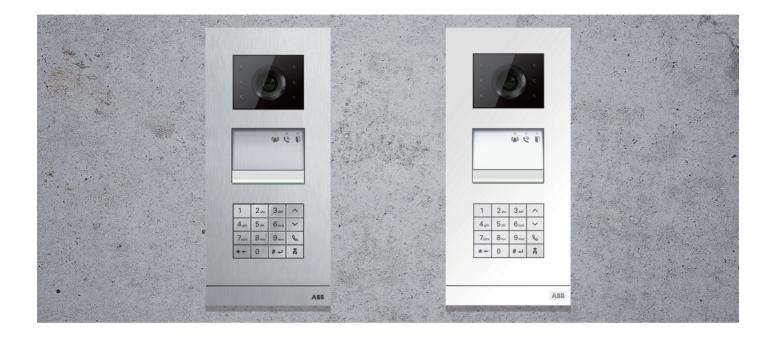

## Elegance Designed to please

With its inborn elegance, Welcome M is designed to offer you pleasure of mind with modern style, concise and simple outlook. More than just a rigorous door entry system, Welcome M helps you to create an atmosphere of comfort, harmony and style in the house. Simple but impressive, it is Welcome M.

## Video Indoor Station 4.3" Hands-free

Change the outlook at your wishes. Thanks to the soft touch button and easily dismountable frame, Welcome M 4.3" video indoor station makes it possible to change the frame with 5 color options according to your mood.