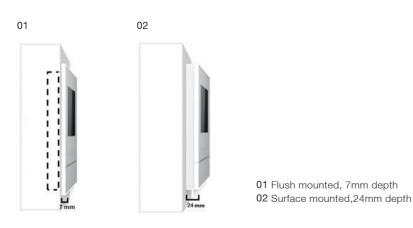

## ABB-Welcome M 7" Video hands-free indoor station

Features:

- 2 different colors of appearance to meet personal esthetic preference
- Large 17.8 cm (7") color display with intuitive touch control
- High-quality color TFT touch display with a resolution of 800 x 480 pixel
- Image can be saved in SD card
- Extra button for customization like intercom, call guard unit, unlock additional door, etc.
- Leave a recorded message to family members or visitors when leaving home and vice versa
- Visual indication of the door when it is open exceed its setting time (Sensor must be connected first)
- Call transfer among different apartments and guard unit
- Set customized door open password
- Blacklist is used to prevent unwanted call from other apartment(s)
- Doctor function for automatic unlock upon setting
- Mute one indoor station or all indoor stations in the same apartment
- Send SOS alarm to guard unit in emergency
- Allow 5 ringtones to differentiate a call from default OS / other OS / door bell / intercom / guard unit
- 5-level adjustable volume
- Electronic picture frame can be selected in standby mode
- Get the user manual link easily by scanning the QR-code displayed in the screen
- One-man commissioning with decimal rotary switches
- Surface mounted, desktop mounted(with desktop-bracket) are optional

- Special mark on communication & unlock button fitted for the blind
- Get the user manual link easily by scanning the QR-code displayed in the screen
- Option to be fitted with induction loop for the deaf
- Up to 250 addresses are available for programming
- One-man commissioning with decimal rotary switches
- Surface mounted, flush mounted and desktop mounted (with the desktop bracket) are optional

### Features:

- B/W version and color version for option
- 4.3" display with 6 touch-sensitive buttons (resolution of 480\*272 pixel)
- Slim indoor station with handset(depth of 45mm).
- OSD menu with user friendly icons
- Extra buttons for customization like intercom, call guard unit, unlock additional door, etc.
- Pager function is available for parallel indoor stations
- Up to 25 images can be saved(only color version)
- Visual indication of the door when it is open exceed its setting time (Sensor must be connected first)
- Call transfer among different apartments and guard unit.
- Set customized door open password
- Blacklist is used to prevent unwanted call from other apartment(s)
- Doctor function for automatic unlock upon setting
- Mute one indoor station or all indoor stations in the same apartment
- Allow 5 ringtones to differentiate a call from default OS / other OS / door bell / intercom / guard unit
- 5-level adjustable volume
- Special mark on unlock button fitted for the blind
- Get the user manual link easily by scanning the QR-code displayed in the screen
- Option to be fitted with induction loop for the deaf
- Up to 250 addresses are available for programming
- One-man commissioning with decimal jumpers
- Both surface mounted and desktop mounted (with the desktop bracket )are optional