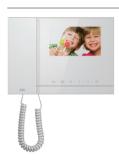

## Video Indoor Station 7" Hands-free

Comfortable to see and touch. The high-resolution XXL touch display with 17.8 cm (7") diagonal screen can show all hidden details at the front door. Touchable design is also more friendly to interact with the system, which makes your life more comfortable and convenient.

## Video Indoor Station 7" Hands-free

Style marries functionality. This is where personal style finds expression in the furnishings and the demand on comfort through innovative technology. Nothing will be neglected, if required. For continuous monitor of the home, all pictures of visitors are stored and archived, either manually during conversation or automatically with three pictures after bell ringing in your absence.

01

01 ABB-Welcome M 7" Indoor Station white 02 ABB-Welcome M 7" Indoor Station black