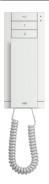

## Video Indoor Station 4.3" Handset

So much less and so much more. 45 mm depth video handset is so far one of the thinnest in the market. But it is loved, not just because of its remarkable sleek shape, sensitive and illuminated touch button, or powerful functionalities. It is all those things plus the intuitive user experience for even the group with hearing aids.

## ABB-Welcome M 4.3" Video handset indoor station

### Features:

- B/W version and color version for option
- 4.3" display with 6 touch-sensitive buttons (resolution of 480\*272 pixel)
- Slim indoor station with handset(depth of 45mm).
- OSD menu with user friendly icons
- Extra buttons for customization like intercom, call guard unit, unlock additional door, etc.
- Pager function is available for parallel indoor stations
- Up to 25 images can be saved(only color version)
- Visual indication of the door when it is open exceed its setting time (Sensor must be connected first)
- Call transfer among different apartments and guard unit.
- Set customized door open password
- Blacklist is used to prevent unwanted call from other apartment(s)
- Doctor function for automatic unlock upon setting
- Mute one indoor station or all indoor stations in the same apartment
- Allow 5 ringtones to differentiate a call from default OS / other OS / door bell / intercom / guard unit
- 5-level adjustable volume
- Special mark on unlock button fitted for the blind
- Get the user manual link easily by scanning the QR-code displayed in the screen
- Option to be fitted with induction loop for the deaf
- Up to 250 addresses are available for programming
- One-man commissioning with decimal jumpers
- Both surface mounted and desktop mounted (with the desktop bracket )are optional