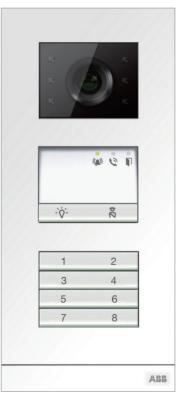

05

01 ABB-Welcome M Video keypad outdoor station
02 ABB-Welcome M Video pushbutton outdoor station
03 ABB-Welcome M 4.3" Video hands-free indoor station
04 ABB-Welcome M 4.3" Video handset indoor station
05 ABB-Welcome M 7" Video hands-free indoor station
06 ABB-Welcome M Audio handset indoor station

- 01 ABB-Welcome M Camera module
- 02 ABB-Welcome M Display module 03 ABB-Welcome M Nameplate module
- 04 ABB-Welcome M Audio module, no buttons 05 ABB-Welcome M Audio module, 1/2 buttons
- 06 ABB-Welcome M Audio module, 2/4 buttons
- 07 ABB-Welcome M Pushbutton module, 3/6 buttons
- 08 ABB-Welcome M Pushbutton module, 4/8 buttons
- 09 ABB-Welcome M Keypad module