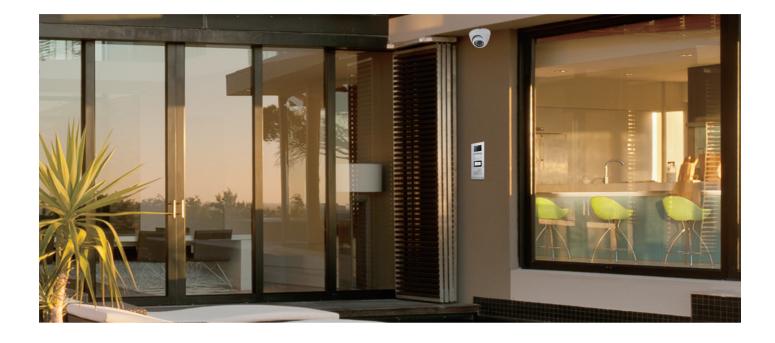

## Outdoor Station Reliable, more than beautiful

Built to last by the enduring quality. The birth of outdoor station is a road full of stringent tests under simulated conditions: tropical heat up to 70°C, extreme cold down to -40°C, salty sea air, heavy rainy situation, long-term impact of ultra violet causing color variation, Electromagnetic Compatibility, Disabled Discrimination Act, ROHS, static current etc. Every button, housing and seal will go through all different kinds of physical maltreatment for thousands of times before it finally finds its way into customers' hands.

## Outdoor Station Intergration for more

Camera module integration. When video outdoor station is integrated with an analog camera, the field of vision and monitoring range will be significantly enlarged. In addition, residents are free to switch between the inbuilt camera on outdoor station and the additional analog camera for surveillance purpose through cyclic selection among all outdoor stations, no matter in standby or during video conversation with visitors.