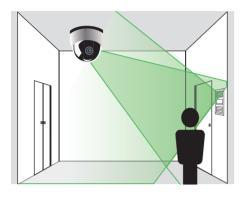

## Outdoor Station Intergration for more

Camera module integration. When video outdoor station is integrated with an analog camera, the field of vision and monitoring range will be significantly enlarged. In addition, residents are free to switch between the inbuilt camera on outdoor station and the additional analog camera for surveillance purpose through cyclic selection among all outdoor stations, no matter in standby or during video conversation with visitors.