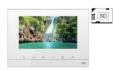

## Video Indoor Station 7" Hands-free

Comfortable to see and touch. The high-resolution XXL touch display with 17.8 cm (7") diagonal screen can show all hidden details at the front door. Touchable design is also more friendly to interact with the system, which makes your life more comfortable and convenient.

## Video Indoor Station 7" Hands-free

Style marries functionality. This is where personal style finds expression in the furnishings and the demand on comfort through innovative technology. Nothing will be neglected, if required. For continuous monitor of the home, all pictures of visitors are stored and archived, either manually during conversation or automatically with three pictures after bell ringing in your absence.

### Flexible digital picture frame.

When the indoor station is not being used, its appearance will add to the decor of the room. With a commercially available SD card you can additionally display high-resolution files from the computer or camera directly on the touch display