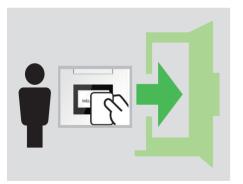

Display module integration. Access control is also available in Welcome M. Proximity reader is integrated in LCD module for convenient access for authorized users. The in-built Wiegand output make it easier to integrate into a third party controller.

Keypad module integration. The keypad module even can be used for keyless access. The password for access can be customized. Users can set respective passwords for themselves through setting in the video indoor station.