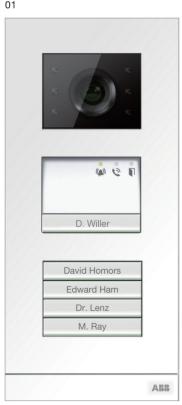

- 01 ABB-Welcome M Camera module
- 02 ABB-Welcome M Display module 03 ABB-Welcome M Nameplate module
- 04 ABB-Welcome M Audio module, no buttons 05 ABB-Welcome M Audio module, 1/2 buttons
- 06 ABB-Welcome M Audio module, 2/4 buttons
- 07 ABB-Welcome M Pushbutton module, 3/6 buttons
- 08 ABB-Welcome M Pushbutton module, 4/8 buttons
- 09 ABB-Welcome M Keypad module

Modular design means more flexibility. For a single family house, many combinations of outdoor stations are possible to create the desired solution according to the requirements of building owner, architecture specification and asthetic taste of end users.