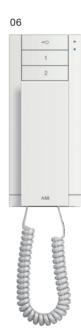

## Audio Indoor Station Handset

Loving it is easy as it is so comfortable to push. XXL size button ensures a real comfortable feel, especially with the intuitive symbols and indicative LEDs. Besides, functions are never a problem in its design, e.g. automatic unlock, door status check, second lock release or even calling the security guard, etc.

## ABB-Welcome M Audio handset indoor station

- Big operation button (3 or 6 buttons are optional)
- One-man commissioning with decimal jumpers
- Extra buttons for customization like intercom, call guard unit, unlock additional door, etc.
- 5 ringtones for different call sources
- 3-level adjustable volume(max-mid-mute)
- Doctor function for automatic unlock upon setting
- Visual indication of the door when it is open exceed its setting time (Sensor must be connected first)
- Option to be fitted with induction loop for the deaf
- Surface mounted