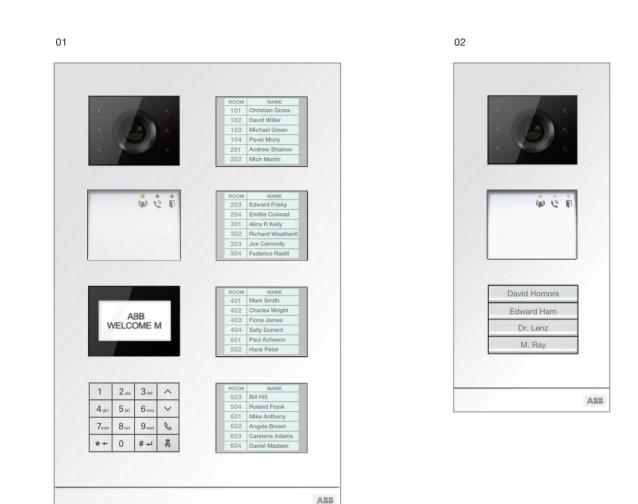

01 One-family house 02 Multi-family house 03 Apartment building 04 High rise building 05 Residential Complex

05

01 ABB-Welcome M Video keypad outdoor station
02 ABB-Welcome M Video pushbutton outdoor station
03 ABB-Welcome M 4.3" Video hands-free indoor station
04 ABB-Welcome M 4.3" Video handset indoor station
05 ABB-Welcome M 7" Video hands-free indoor station
06 ABB-Welcome M Audio handset indoor station