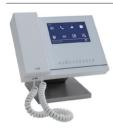

## Audio Indoor Station Handset

Loving it is easy as it is so comfortable to push. XXL size button ensures a real comfortable feel, especially with the intuitive symbols and indicative LEDs. Besides, functions are never a problem in its design, e.g. automatic unlock, door status check, second lock release or even calling the security guard, etc.